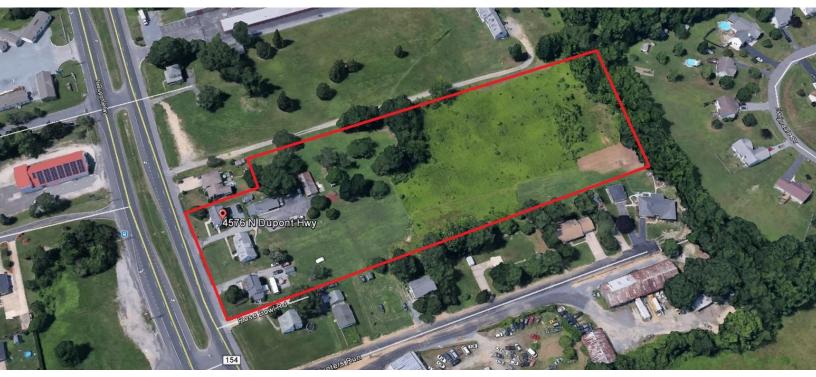

## 4576 N. DuPont Hwy

#### **Property Information**

- $\Rightarrow$  5.9 +/- Total Acres
- $\Rightarrow$  Development Potential
- $\Rightarrow$  Excellent Visibility off U.S. Route 13
- $\Rightarrow$  Located South of Wal-Mart Super Center
- $\Rightarrow$  Access to Public Utilities
- $\Rightarrow$  Sale Price: \$550,000 per acre