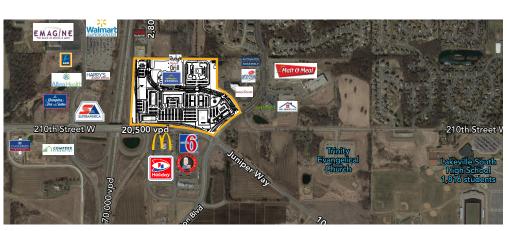

# WATER TOWER CROSSING

NEQ I-35 & CR 70 | Lakeville, MN 55044

### PROPERTY INFORMATION

- Location: NEC Cty Rd 70 & I-35 | Lakeville, MN
- Description: Approximately 30 acres
- Zoning: C-3: General Commercial District

### **TRAFFIC COUNTS**

- 70,000 vpd I-35
- 20,500 vpd CR 70