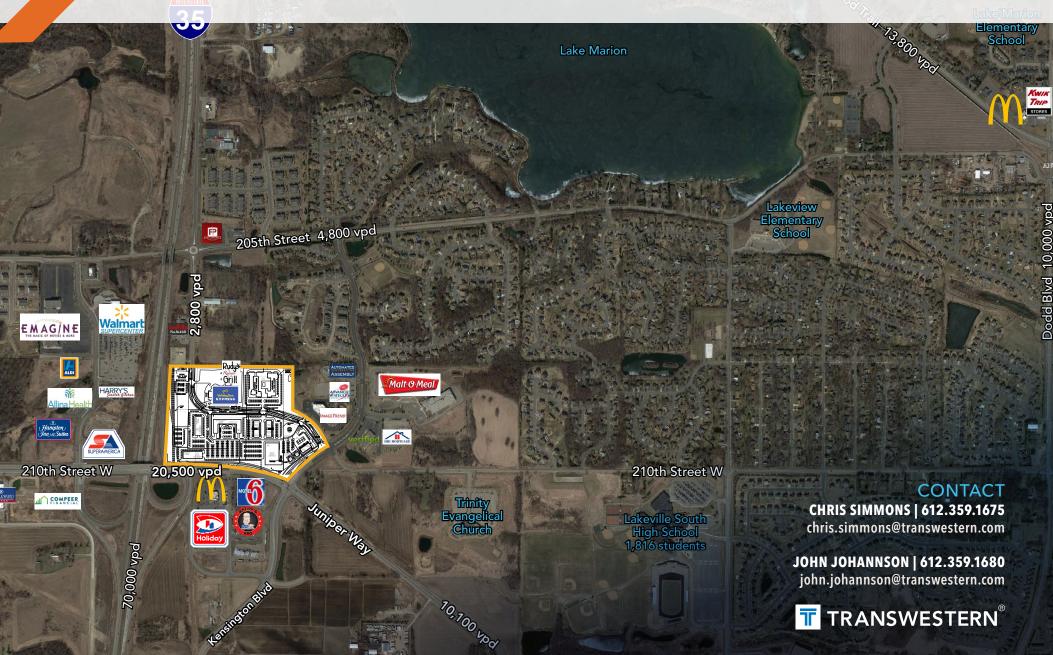

# WATER TOWER CROSSING

NEQ I-35 & CR 70 | Lakeville, MN 55044

### PROPERTY INFORMATION

- Location: NEC Cty Rd 70 & I-35 | Lakeville, MN
- Description: Approximately 30 acres
- Zoning: C-3: General Commercial District

### **TRAFFIC COUNTS**

- 70,000 vpd I-35
- 20,500 vpd CR 70

#### CONTACT CHRIS SIMMONS | 612.359.1675 chris.simmons@transwestern.com

#### **JOHN JOHANNSON | 612.359.1680** john.johannson@transwestern.com

The information provided herein was obtained from sources believed reliable; however, Transwestern makes no guarantees, warranties or representations as to the completeness or accuracy thereof. The presentation of this property is submitted subject to errors, omissions, change of price or conditions, prior sale or lease, or withdrawal without notice. Copyright © 2018 Transwestern.