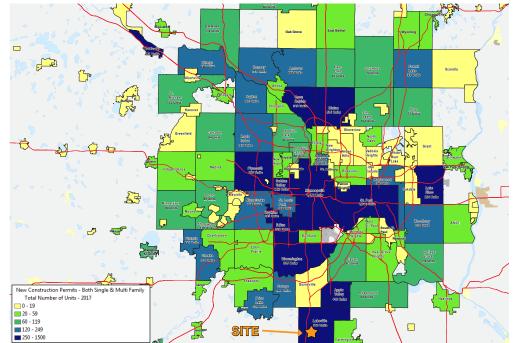

## **DEMOGRAPHICS**

| Radius:         | 1 Mile    | 3 Mile    | 5 Mile    |
|-----------------|-----------|-----------|-----------|
| Population      | 1,703     | 20,321    | 45,426    |
| Total Employees | 2,083     | 7,331     | 16,200    |
| Avg HH Income   | \$157,349 | \$135,119 | \$139,156 |

\* Sources: ESRI 2019 est & MN Dept of Transportation 2019 Study avgs are per day total cars