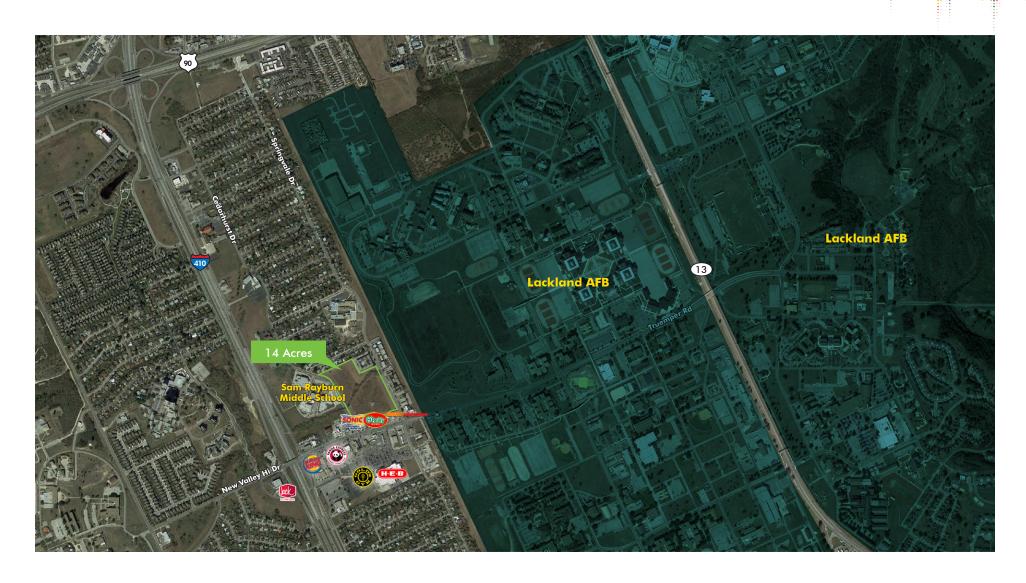

# 14 Acres on Valley Hi Dr

# PROPERTY INFO

+ Available: ±14 Acres

+ Price: \$1,375,000 (\$2.25 PSF)

+ Zoned: C-2, C-3, C-1 (Commercial); R-6 (Residential); MF-33 (Multi-family)

+ Utilities: Available to area\*

\*Prospective buyers should retain an independent engineer to verify the location, accessibility and capacity of all utilities.