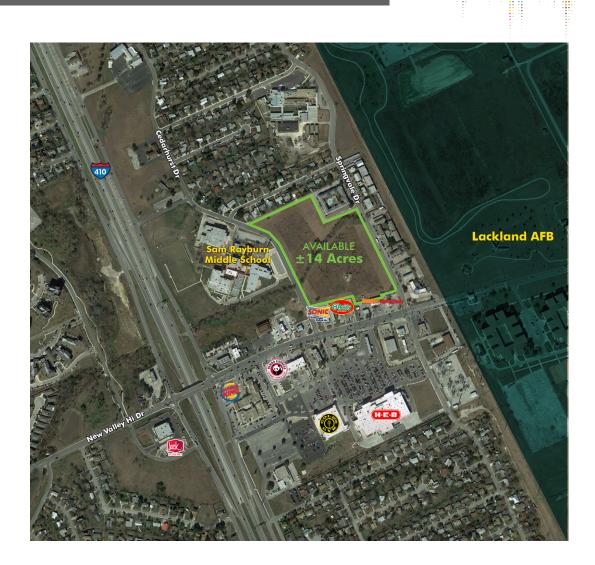

# 14 Acres on Valley Hi Dr

# PROPERTY INFO

+ Available: ±14 Acres

+ Price: \$1,375,000 (\$2.25 PSF)

+ Zoned: C-2, C-3, C-1 (Commercial); R-6 (Residential); MF-33 (Multi-family)

+ Utilities: Available to area\*

\*Prospective buyers should retain an independent engineer to verify the location, accessibility and capacity of all utilities.