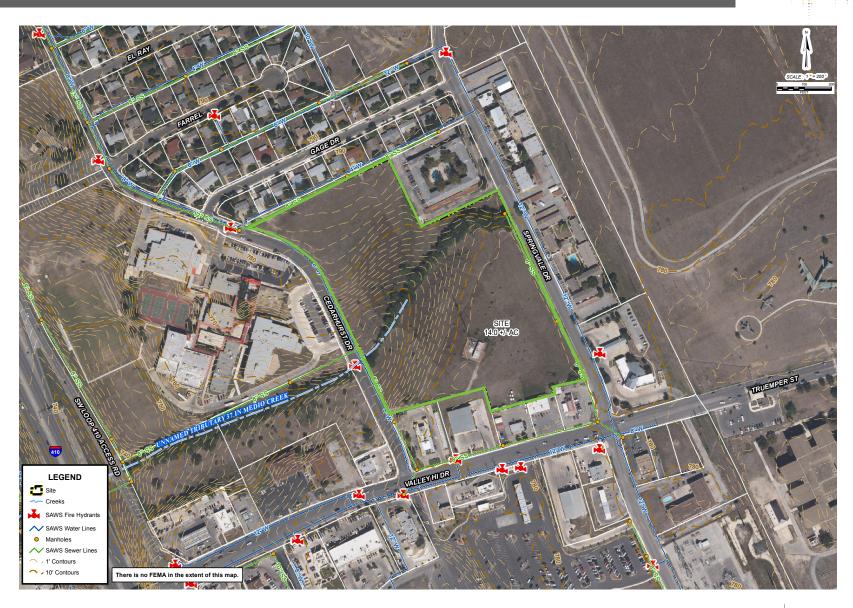

# 14 Acres on Valley Hi Dr

# PROPERTY INFO

+ Available: ±14 Acres

+ Price: \$1,375,000 (\$2.25 PSF)

+ Zoned: C-2, C-3, C-1 (Commercial); R-6 (Residential); MF-33 (Multi-family)

+ Utilities: Available to area\*

\*Prospective buyers should retain an independent engineer to verify the location, accessibility and capacity of all utilities.