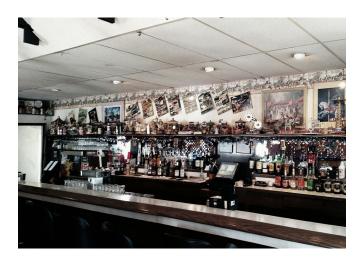

### Features

- Fully operational restaurant and bar with banquet hall and bonus basement bar
- All inventory, fixtures and furniture included with sale
- · Liquor license included with sale
- Sellers willing to help transition to new ownership
- 40 parking spaces

#### Comments

**Listing Comments:** Fully operational restaurant and bar with banquet hall and basement bar. All inventory, fixtures and furniture included with sale, liquor license included with sale. Sellers are willing to help transition to new ownership.