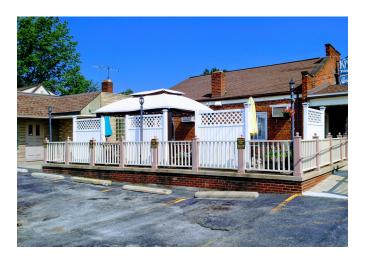

### Features

- Fully operational restaurant and bar with banquet hall and bonus basement bar
- All inventory, fixtures and furniture included with sale
- · Liquor license included with sale
- Sellers willing to help transition to new ownership
- 40 parking spaces

#### Comments

**Listing Comments:** Fully operational restaurant and bar with banquet hall and basement bar. All inventory, fixtures and furniture included with sale, liquor license included with sale. Sellers are willing to help transition to new ownership.