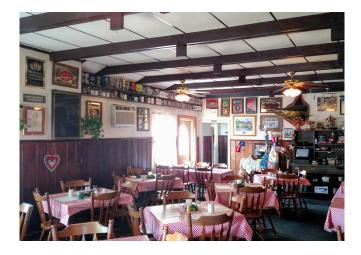

### Features

- Fully operational restaurant and bar with banquet hall and bonus basement bar
- All inventory, fixtures and furniture included with sale
- · Liquor license included with sale
- Sellers willing to help transition to new ownership
- 40 parking spaces

#### Comments

**Listing Comments:** Fully operational restaurant and bar with banquet hall and basement bar. All inventory, fixtures and furniture included with sale, liquor license included with sale. Sellers are willing to help transition to new ownership.