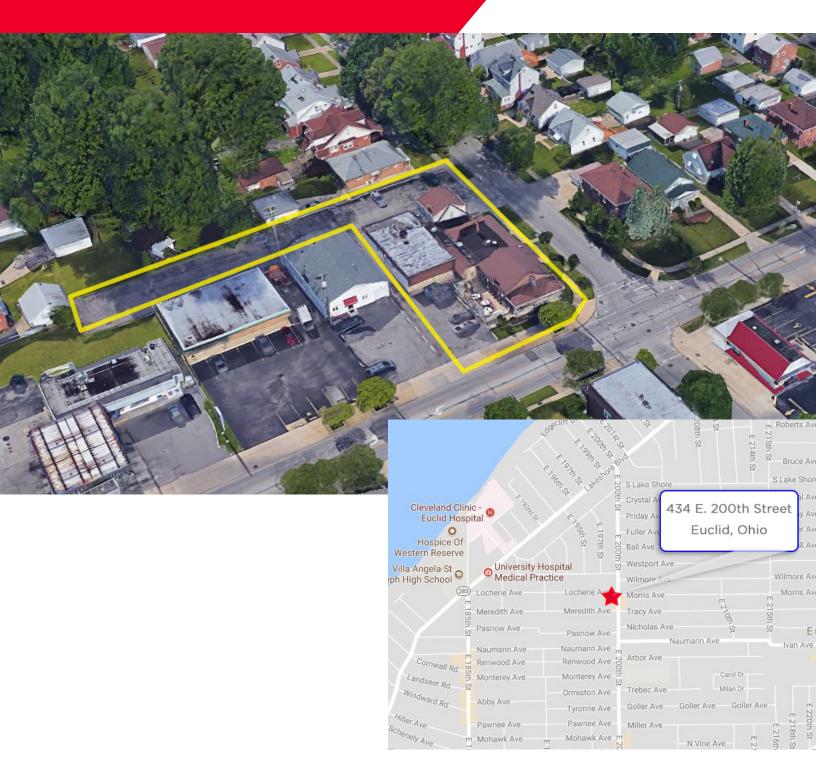

### KRISTY'S TAVERN 434 E. 200th Street Euclid, OH 44119

Business Park: E. 200th
County: Cuyahoga
Market: NE-Z1

**Sub Market:** Northeast/Euclid Area

Land Size (Acres)0.52 AcresAvailable SF:6,391 SFBuilding SF:6,391 SFRetail SF:6,391 SF

#### **Loading & Doors**

Site

**Land SF:** 22,651 SF

**Parcel Number:** 641-12-098, 641-12-030, 641-12-

031

Access:GoodVisibility:GoodFrontage:GoodLand Condition:Good