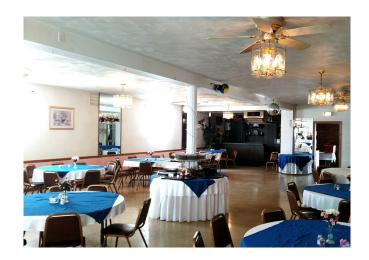

### Features

- Fully operational restaurant and bar with banquet hall and bonus basement bar
- All inventory, fixtures and furniture included with sale
- · Liquor license included with sale
- Sellers willing to help transition to new ownership
- 40 parking spaces

#### Comments

**Listing Comments:** Fully operational restaurant and bar with banquet hall and basement bar. All inventory, fixtures and furniture included with sale, liquor license included with sale. Sellers are willing to help transition to new ownership.