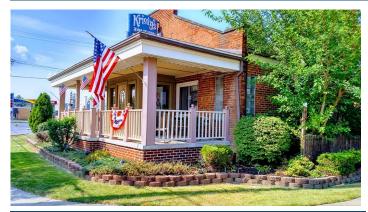

### KRISTY'S TAVERN 434 E. 200th Street Euclid, OH 44119

Business Park: E. 200th
County: Cuyahoga
Market: NE-Z1

**Sub Market:** Northeast/Euclid Area

Land Size (Acres)0.52 AcresAvailable SF:6,391 SFBuilding SF:6,391 SFRetail SF:6,391 SF