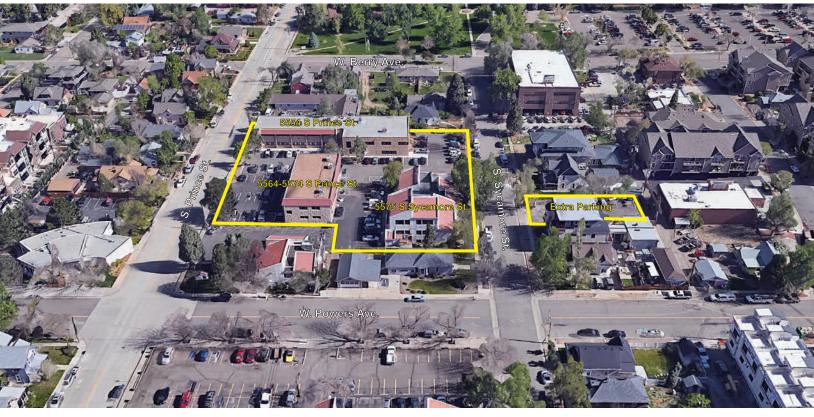

# LITTLETON OFFICES FOR LEASE

5554, 5564 & 5574 S. Prince St. and 5575 S. Sycamore St. Littleton, CO 80120

www.FullerRE.com

5554 S. Prince Street

5564-5574 S. Prince Street

5575 S. Sycamore Street