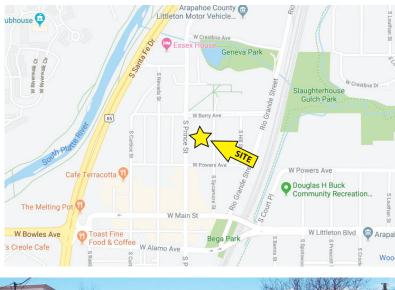

# LITTLETON OFFICES FOR LEASE

5554, 5564 & 5574 S. Prince St. and 5575 S. Sycamore St. Littleton, CO 80120

www.FullerRE.com

5554 S. Prince Street

5564-5574 S. Prince Street

5575 S. Sycamore Street

# LITTLETON PLACE OFFICES

- Simple Straightforward Clear and Customized Leasing - One monthly price includes all expenses Taxes, Utilities, Maintenance, Janitorial, Trash, Landscaping and Snow Removal - All Covered!
- Easy access to the DTC, Downtown Denver, C470 and light rail.
- Smaller tenants welcome open floorplans ready for move-in or build-out!
- Well constructed, local ownership, great tenant mix.
- Plenty of parking, and unlimited on-street availability.
- Safe, Secure, Well lit.