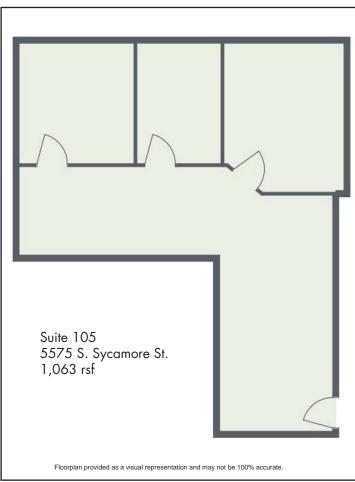

# **CURRENTLY AVAILABLE:**

Suite 105 in 5575 S. Sycamore St.

- \* 1,063 RSF
- \* \$1,771.00/month (\$20/SF)
- \* Available 11/1/20

Click Here on PDF for Brokerage Disclosure