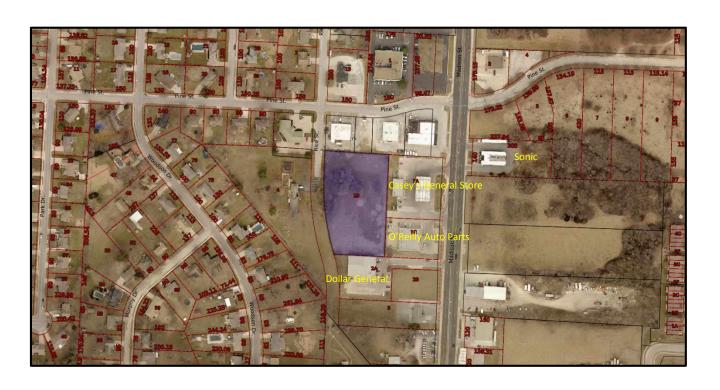

## For Sale

Rice Street Raymore, Missouri 2 +/- Acres

This property is off Highway 58 behind Dollar General, **OVERVIEW** 

O'Reilly Auto Parts, and Casey's General Store. Sonic is Sale Price: \$95,000

located across the street.

Lot Area: 2 +/- acres The City of Raymore is open to ideas on the use.

Zoning: Commercial

Utilities onsite or close by; sewer, gas, electric, and Taxes 2016: \$1,470 water.