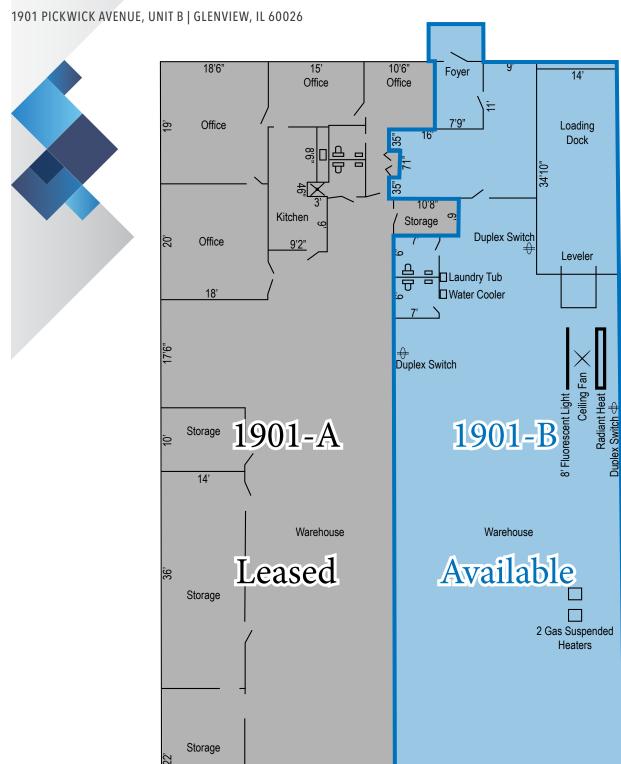

### **FOR LEASE**

1901 PICKWICK AVENUE, UNIT B | GLENVIEW, IL 60026

Building Size: ±10,500 SFAvailable Size: ±5,250 SF

Land Area: ±0.90 AC

Office Area: ±1,200 SF

Ceiling Height: 16'

Loading: 1 Int. Dock / 1 DID (10' x 10')

Construction: Masonry

Year Built: 1982

Power: 800 Amps

Parking: ±20 Cars

Heating: Gas

Real Estate Taxes: \$3.10 PSF (2017)

Lease Rate: \$12.25 \$11.25 PSF MG

Premier location

### **FOR LEASE**

Overhead Door

JOHN JOYCE, CCIM 847.588.5663 john.joyce@transwestern.com JOHNNY JOYCE 847.588.5653 johnm.joyce@transwestern.com

**Duplex Switch** 

ф

MICHAEL BACIK 847.727.9100 michael@mwbacik.com

Hose Bibb

Overhead Door