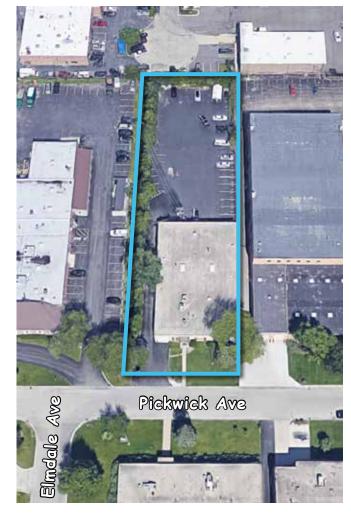

### **FOR LEASE**

1901 PICKWICK AVENUE, UNIT B | GLENVIEW, IL 60026

Building Size: ±10,500 SFAvailable Size: ±5,250 SF

Land Area: ±0.90 AC

Office Area: ±1,200 SF

Ceiling Height: 16'

Loading: 1 Int. Dock / 1 DID (10' x 10')