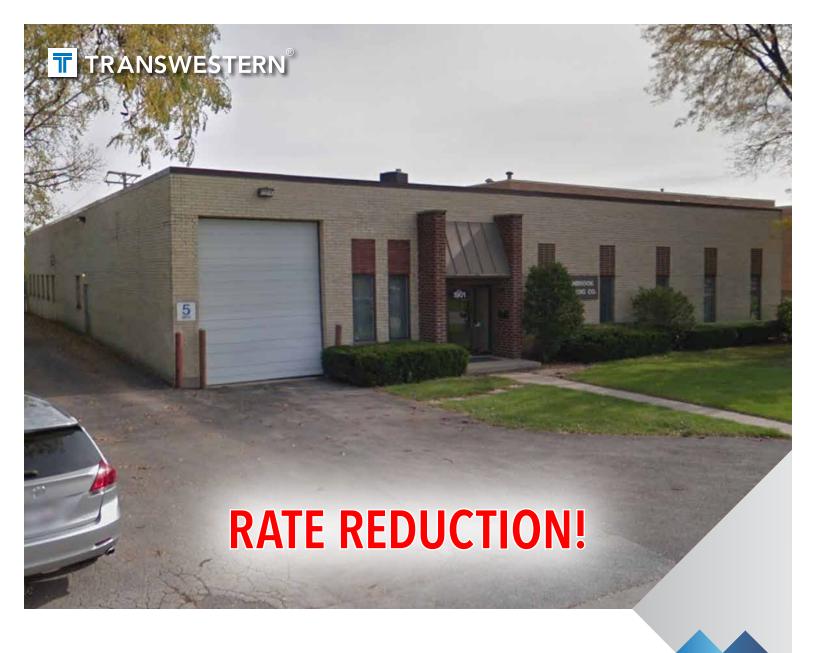

# **FOR LEASE**

1901 PICKWICK AVENUE, UNIT B | GLENVIEW, IL 60026

JOHN JOYCE, CCIM

847.588.5663 john.joyce@transwestern.com

**JOHNNY JOYCE** 

847.588.5653 johnm.joyce@transwestern.com

MICHAEL BACIK

847.727.9100 michael@mwbacik.com

### **FOR LEASE**

1901 PICKWICK AVENUE, UNIT B | GLENVIEW, IL 60026

Building Size: ±10,500 SFAvailable Size: ±5,250 SF

Land Area: ±0.90 AC

Office Area: ±1,200 SF

Ceiling Height: 16'

Loading: 1 Int. Dock / 1 DID (10' x 10')

Construction: Masonry

Year Built: 1982

Power: 800 Amps

Parking: ±20 Cars

Heating: Gas

Real Estate Taxes: \$3.10 PSF (2017)

Lease Rate: \$12.25 \$11.25 PSF MG

Premier location

Heavy parking

Heavy power

Rare small unit available in North Shore sub-market

Immediate occupancy

JOHN JOYCE, CCIM

847.588.5663 john.joyce@transwestern.com

**JOHNNY JOYCE** 

847.588.5653 johnm.joyce@transwestern.com