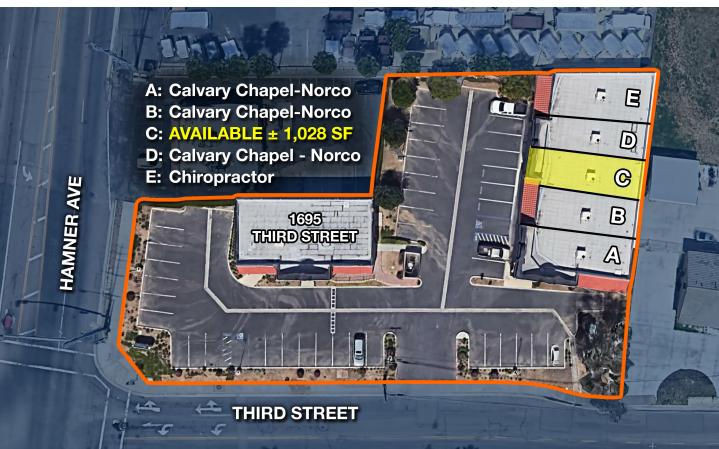

### ±1,028-3,256 SQ FT

1665 THIRD STREET NORCO, CA 92860

### **AERIAL SITE PLAN**

MARCUS & MILLICHAP:

3281 EAST GUASTI ROAD, SUITE 800, ONTARIO, CA 91761 | CAL LIC 00530854

Marcus & Millichap is a service mark of Marcus & Millichap Real Estate Investment Services, Inc. © 2019 Marcus & Millichap. All Rights Reserved.