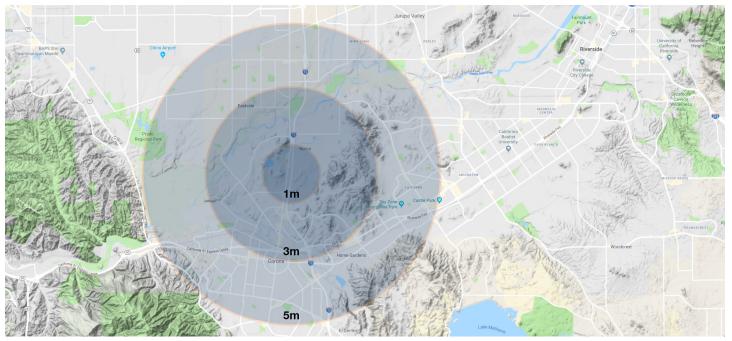

## TRADE AREA

MARCUS & MILLICHAP:

### DEMOGRAPHICS

| POPULATION             | 1 MILE   | 3 MILES  | 5 MILES  |
|------------------------|----------|----------|----------|
| Total Population       | 9,428    | 91,220   | 292,712  |
| % Female               | 29.18%   | 48.28%   | 50.17%   |
| % Male                 | 70.82%   | 51.72%   | 49.83%   |
| Median Age             | 39.2     | 34.4     | 33.4     |
| HOUSE HOLDS AND INCOME | 1 MILE   | 3 MILES  | 5 MILES  |
| Total Households       | 1,716    | 25,109   | 80,270   |
| # of persons per HH    | 3.120    | 3.398    | 3.459    |
| Average HH Income      | \$95,376 | \$98,653 | \$93,838 |
| ETHNICITY (%)          | 1 MILE   | 3 MILES  | 5 MILES  |
| Hispanic               | 40.1%    | 45.7%    | 52.2%    |
| RACE (%)               | 1 MILE   | 3 MILES  | 5 MILES  |
| White                  | 70.3%    | 54.7%    | 51.2%    |
| Black                  | 17.1%    | 8.4%     | 6.9%     |
| Asian                  | 1.3%     | 12.5%    | 12.5%    |
| American Indian        | 0.8%     | 0.8%     | 0.9%     |
| Other                  | 10.5%    | 23.6%    | 28.5%    |