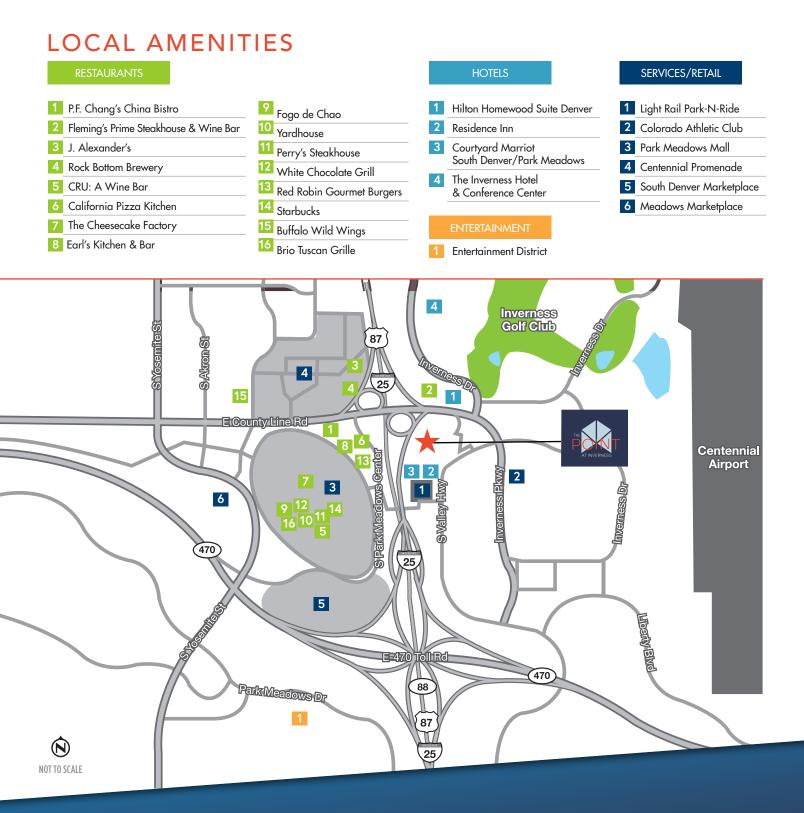

Close to Park Meadows Mall, Sky Ridge Hospital and County Line Light Rail stop

Covered parking available