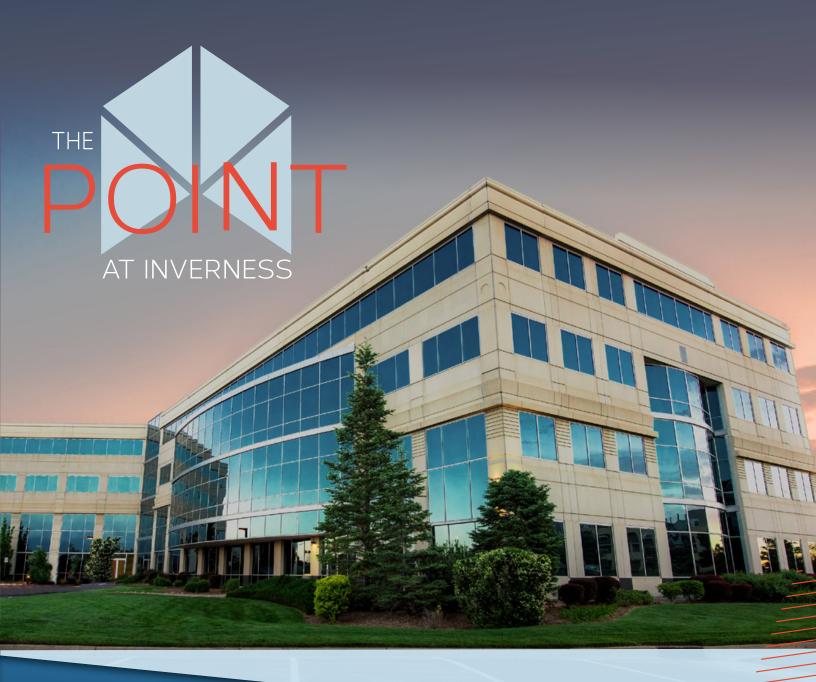

## AVAILABLE FOR LEASE

8310 SOUTH VALLEY HIGHWAY ENGLEWOOD, CO 80112

# **PROPERTY DESCRIPTION**

| ADDRESS:       | 8310 S. Valley Highway  Englewood, CO 80112 |  |
|----------------|---------------------------------------------|--|
| BUILDING TYPE: | Class A Office                              |  |
| YEAR BUILT:    | 2001                                        |  |
| BUILDING SIZE: | 186,945 SF                                  |  |
| # OF FLOORS:   | 4                                           |  |
| TYPICAL FLOOR: | Approximately 46,000 SF                     |  |
| PARKING:       | 4.2:/1,000 SF                               |  |