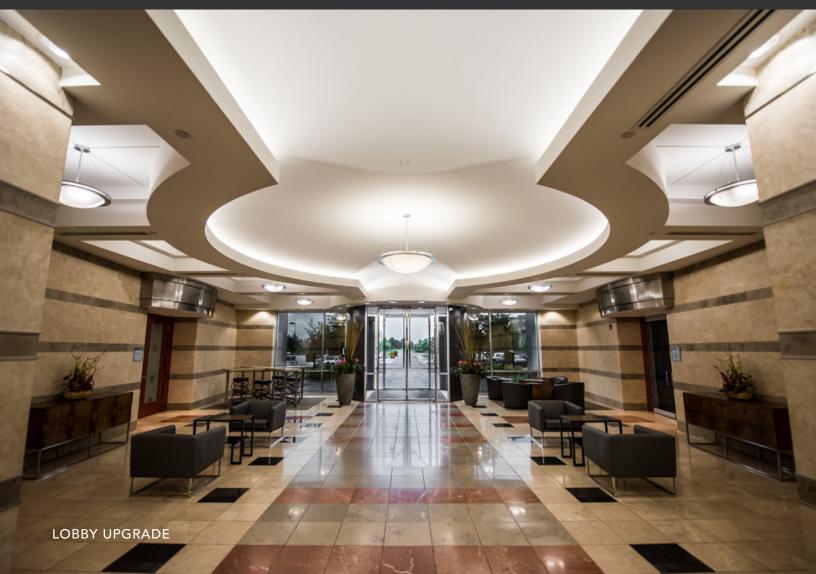

# BRAND NEW AMENITIES

FITNESS CENTER WITH SHOWERS AND LOCKERS

**TENANT LOUNGE** 

CONFERENCE/TRAINING CENTER

Unobstructed Views of the Front Range and Downtown

Adjacent to the Marriot Courtyard Hotel

Nine-foot ceilings