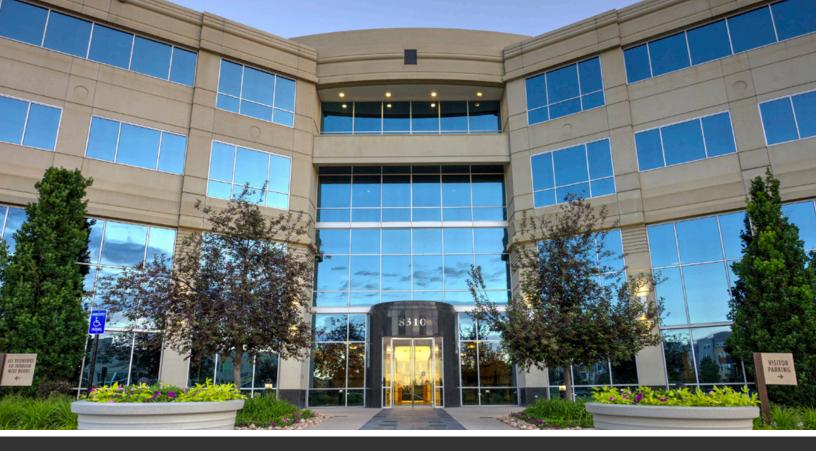

# **PROPERTY DESCRIPTION**

| ADDRESS:       | 8310 S. Valley Highway  Englewood, CO 80112 |  |
|----------------|---------------------------------------------|--|
| BUILDING TYPE: | Class A Office                              |  |
| YEAR BUILT:    | 2001                                        |  |
| BUILDING SIZE: | 186,945 SF                                  |  |
| # OF FLOORS:   | 4                                           |  |
| TYPICAL FLOOR: | Approximately 46,000 SF                     |  |
| PARKING:       | 4.2:/1,000 SF                               |  |