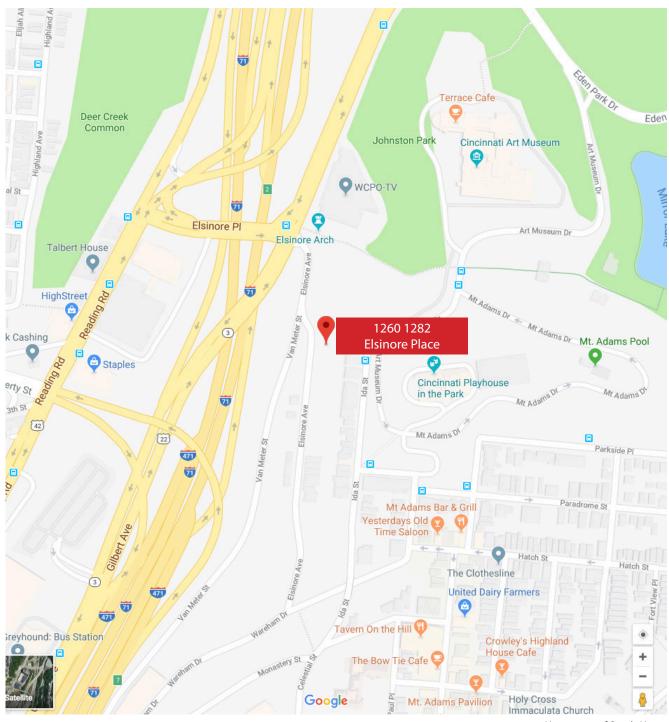

ital, University Hospital and Good Samaritan Hospital.

### Shopping

There are many convenient neighborhood shops throughout the Mt. Adams area including small grocery stores, dress shops, boutiques and antique shops. Mt. Adams also offers a wide variety of restaurants and bars. Downtown shopping is only 5 minutes away.

#### Recreation

Mt. Adams has its own Community Center which offers a variety of activities. Eden Park, Krohn Conservatory, Playhouse in the Park, Cincinnati Art Museum and the planetarium are all located in Mt. Adams. Some local clubs and organizations include the Mt. Adams Civic Association and the Cincinnati Art Club, which is by membership.



# 1260 1282 Elsinore Pl

Mt. Adams, OH 45202



Map courtesy of Google Maps



# 1260 1282 Elsinore Pl

Mt. Adams, OH 45202



Map courtesy of Google Maps