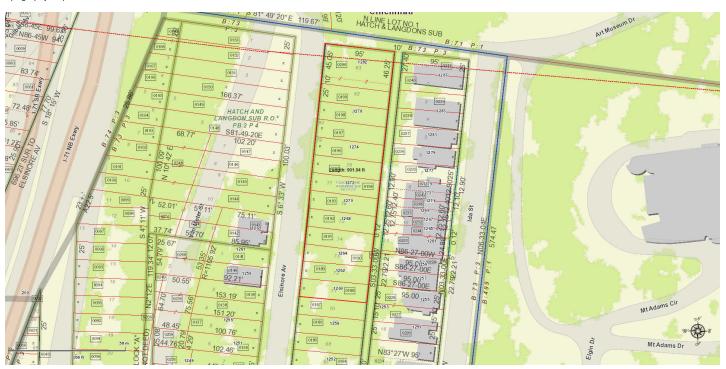

## LAND FOR SALE

# 1260 1282 Elsinore Pl

Mt. Adams, OH 45202



- 13 lots with city views
- Easy access to downtown Cincinnati
- Walk to parks and the river
- MLS 1583576



Map courtesy of Google Maps



### LAND FOR SALE

# 1260 1282 Elsinore Pl

Mt. Adams, OH 45202



Topography Map



Plat Map



### 1260 1282 Elsinore Pl

Mt. Adams, OH 45202



Map courtesy of Google Maps

### **About Mt. Adams**

**Aerial View** 

There's nothing in Cincinnati quite like the hilltop excitement of Mt. Adams. Down the steep, winding streets of this community are many fashionable stores, restaurants and chic "watering holes.

#### Summary

A lively village atmosphere is one of the factors that attract so many artists and professionals. Residents feel "the hill" offers them a unique kind of urban life and for that reason there is a deep sense of community pride.

Most of the box-like brick and frame homes, constructed firmly into the hillside, have been beautifully renovated. The addition of new sidewalks, new street lights and new trees gives a stylish look to the area.

With breathtak