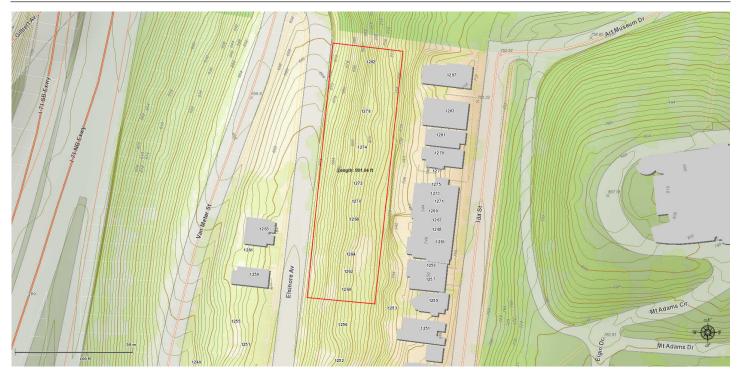

## LAND FOR SALE

# 1260 1282 Elsinore Pl

Mt. Adams, OH 45202



- 13 lots with city views
- Easy access to downtown Cincinnati
- Walk to parks and the river
- MLS 1583576



Map courtesy of Google Maps



### LAND FOR SALE

# 1260 1282 Elsinore Pl

Mt. Adams, OH 45202



Topography Map



Plat Map



### 1260 1282 Elsinore Pl

Mt. Adams, OH 45202



Map courtesy of Google Maps

### **About Mt. Adams**

**Aerial View** 

There's nothing in Cincinnati quite like the hilltop excitement of Mt. Adams. Down the steep, winding streets of this community are many fashionable stores, restaurants and chic "watering holes.

#### Summary

A lively village atmosphere is one of the factors that attract so many artists and professionals. Residents feel "the hill" offers them a unique kind of urban life and for that reason there is a deep sense of community pride.

Most of the box-like brick and frame homes, constructed firmly into the hillside, have been beautifully renovated. The addition of new sidewalks, new street lights and new trees gives a stylish look to the are