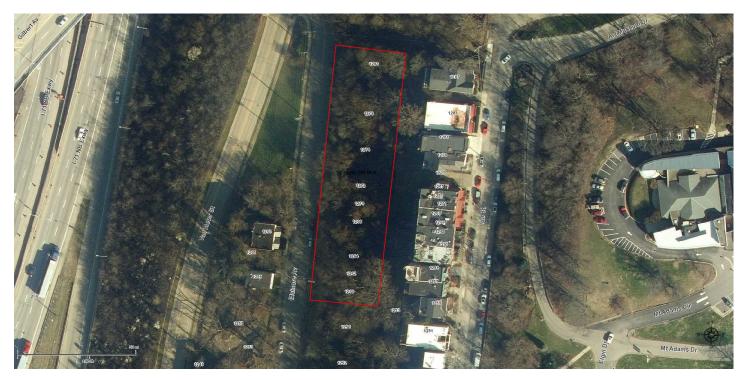

## LAND FOR SALE

# 1260 1282 Elsinore Pl

Mt. Adams, OH 45202

- 13 lots with city views
- Easy access to downtown Cincinnati
- Walk to parks and the river
- MLS 1583576

Map courtesy of Google Maps