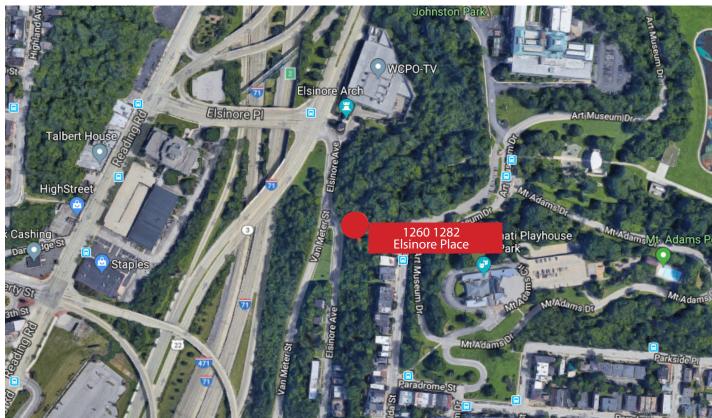

# 1260 1282 Elsinore Pl

Mt. Adams, OH 45202

- 13 lots with city views
- Easy access to downtown Cincinnati
- Walk to parks and the river
- MLS 1583576

Map courtesy of Google Maps

### 1260 1282 Elsinore Pl

Mt. Adams, OH 45202

Map courtesy of Google Maps