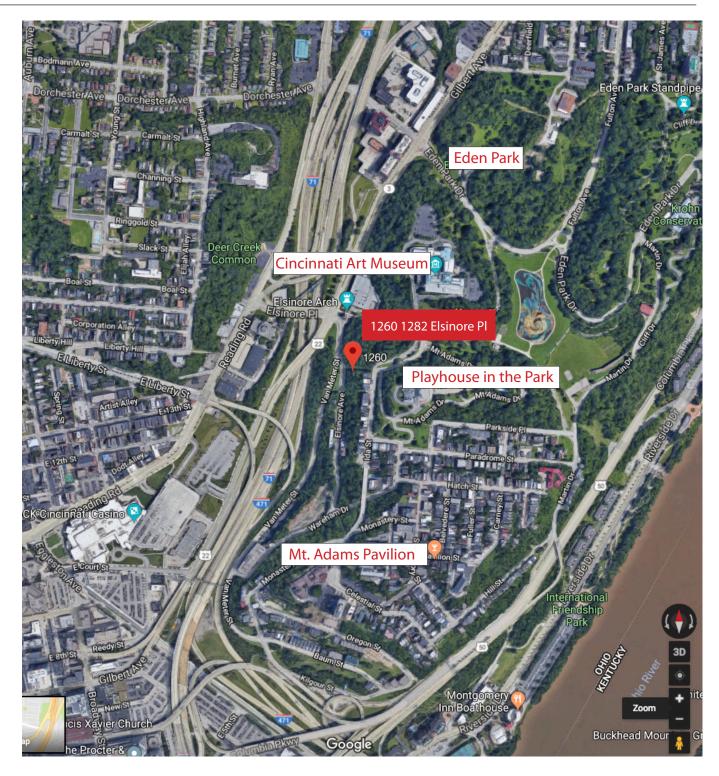

re the following hospitals: Children's Hospital Medical Center, The Christ Hospital, University Hospital and Good Samaritan Hospital.

### Shopping

There are many convenient neighborhood shops throughout the Mt. Adams area including small grocery stores, dress shops, boutiques and antique shops. Mt. Adams also offers a wide variety of restaurants and bars. Downtown shopping is only 5 minutes away.

#### Recreation

Mt. Adams has its own Community Center which offers a variety of activities. Eden Park, Krohn Conservatory, Playhouse in the Park, Cincinnati Art Museum and the planetarium are all located in Mt. Adams. Some local clubs and organizations include the Mt. Adams Civic Association and the Cincinnati Art Club, which is by membership.



# 1260 1282 Elsinore Pl

Mt. Adams, OH 45202



Map courtesy of Google Maps



# 1260 1282 Elsinore Pl

Mt. Adams, OH 45202



Map courtesy of Google Maps