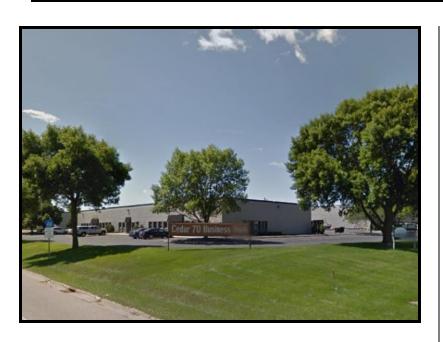

## Cedar 70 Business Park Office/Warehouse Space

- Excellent Lakeville location
- Current Availability:
  - \*Suite 21537—Building B 2,592 SF
  - \*Suite 7652—Building A 4,800 SF
- Ample parking
- Visibility on Cedar Avenue and Highway 70
- Located in the second largest industrial park in Minnesota (Airlake Industrial Park)