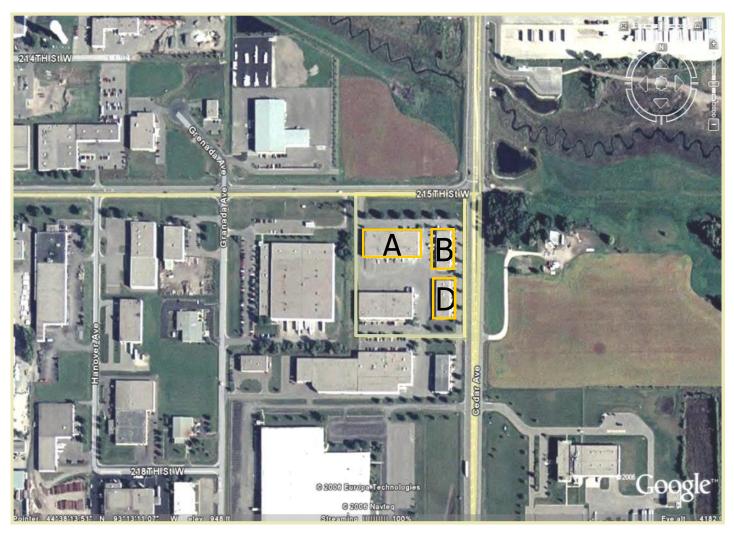

# Site Layout

21XXX Cedar Avenue, Lakeville, MN

Creating Property Solutions for you... with you

## Cedar 70 Business Park Office/Warehouse Space

- Excellent Lakeville location
- Current Availability:
  - \*Suite 21537—Building B 2,592 SF
  - \*Suite 7652—Building A 4,800 SF
- Ample parking
- Visibility on Cedar Avenue and Highway 70
- Located in the second largest industrial park in Minnesota (Airlake Industrial Park)