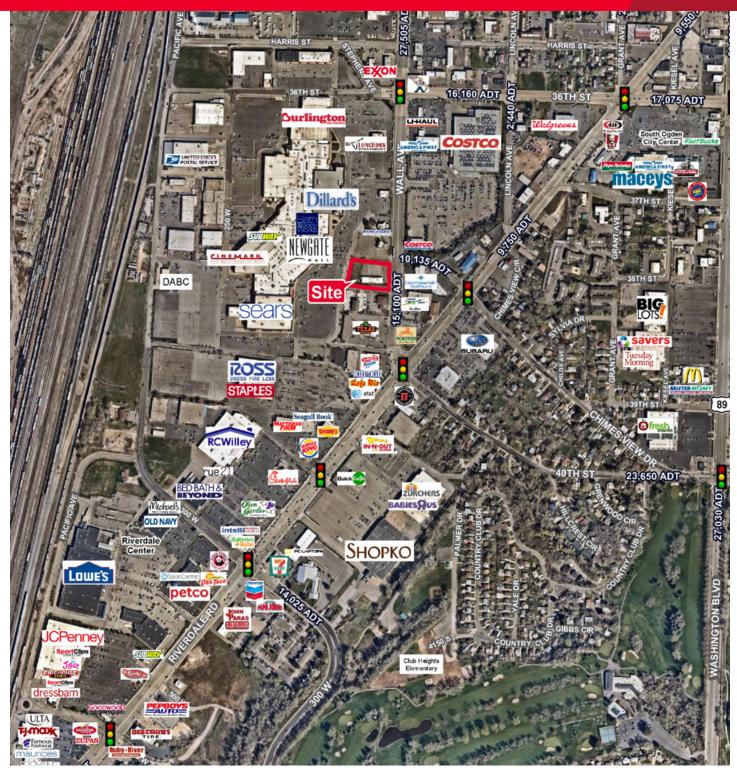

## Newgate Mall out parcel for sale with 5,800 SF stand alone building.

## **Property Highlights**

- Size: 5,800 SF
- Sales Price: \$990,000 \$899,000
- Lease Rate: \$10.00 PSF/NNN
- Lot Size: 1.18 acres
- Zoning: CG
- Year Built: 1985
- 20' ceilings
- Great exposure with high traffic flow
- High volume adjacent businesses