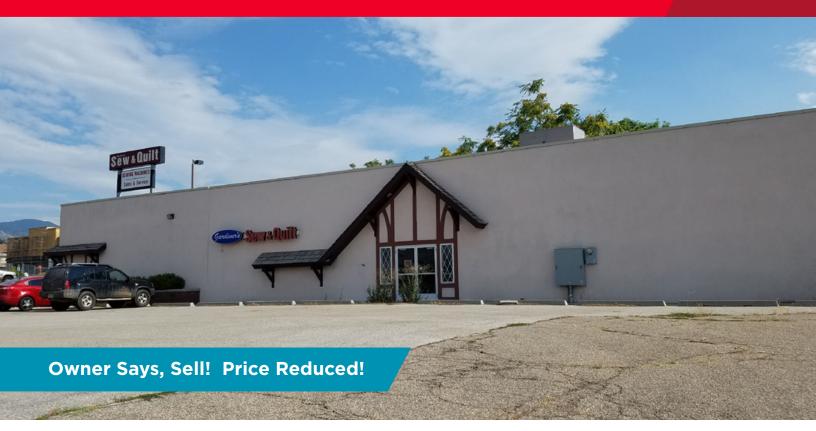

## CUSHMAN & WAKEFIELD

FOR SALE OR LEASE

Former Sew & Quilt Retail 3789 Wall Avenue / Ogden, Utah

## Newgate Mall out parcel for sale with 5,800 SF stand alone building.

## **Property Highlights**

- Size: 5,800 SF
- Sales Price: \$990,000 \$899,000
- Lease Rate: \$10.00 PSF/NNN
- Lot Size: 1.18 acres
- Zoning: CG
- Year Built: 1985
- 20' ceilings
- Great exposure with high traffic flow
- High volume adjacent businesses