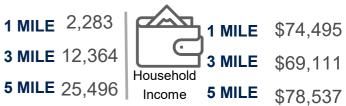

lti-use development, is located to the west of the property on Highway 20. This site offers both excellent visibility and access to eastbound and westbound traffic on Highway 20 and Interstate 75.

Intersection: Avalon Parkway & Hampton Road

Daily Traffic Counts: 22,720 Vehicles Per Day

**Site Access:** Property is accessible via two curb cuts on Highway 20 and has access to the traffic signal at Richfield Parkway.

## Avalon Village

| 1040      | La Maison Dermesthetics         | 1,196 |
|-----------|---------------------------------|-------|
| 1044      | My EyeDr                        | 5,125 |
| 1046      | Retail Space Available          | 1,550 |
| 1048-1030 | New Retail Space Coming<br>Soon | 3,000 |

Availability: 1,550- 3,000 SF

GLA: 7,871 SF

## AREA DEMOGRAPHICS

















**AVALON VILLAGE** Trade Area Overview