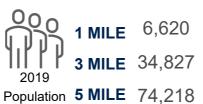

idge, a multi-use development, is located to the west of the property on Highway 20. This site offers both excellent visibility and access to eastbound and westbound traffic on Highway 20 and Interstate 75.

Intersection: Avalon Parkway & Hampton Road

Daily Traffic Counts: 22,720 Vehicles Per Day

**Site Access:** Property is accessible via two curb cuts on Highway 20 and has access to the traffic signal at Richfield Parkway.

## Avalon Village

| 1040      | La Maison Dermesthetics         | 1,196 |
|-----------|---------------------------------|-------|
| 1044      | My EyeDr                        | 5,125 |
| 1046      | Retail Space Available          | 1,550 |
| 1048-1030 | New Retail Space Coming<br>Soon | 3,000 |

Availability: 1,550- 3,000 SF

GLA: 7,871 SF

## AREA DEMOGRAPHICS

















**AVALON VILLAGE** Trade Area Overview