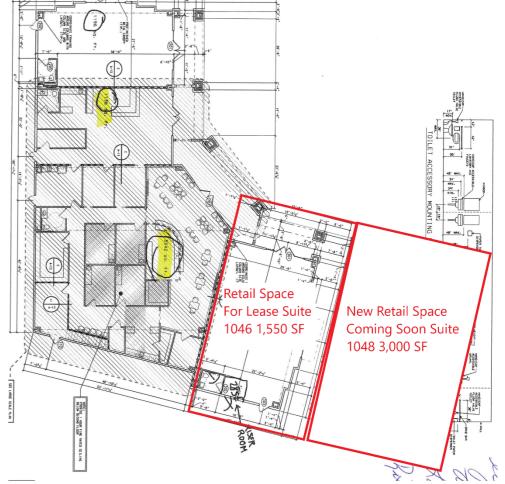

## Avalon Village

| 1040      | La Maison Dermesthetics         | 1,196 |
|-----------|---------------------------------|-------|
| 1044      | My EyeDr                        | 5,125 |
| 1046      | Retail Space Available          | 1,550 |
| 1048-1030 | New Retail Space Coming<br>Soon | 3,000 |

Availability: 1,550- 3,000 SF

GLA: 7,871 SF