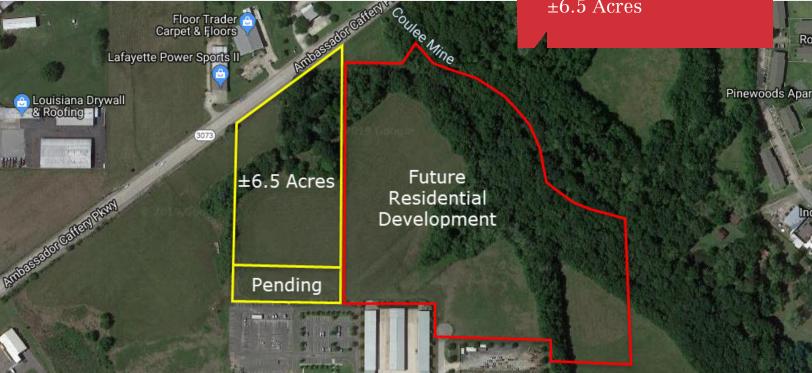

## Vacant Land

±6.5 Acres

## 1325 Ambassador Caffery Parkway

Lafayette, Louisiana 70506

### **Property Highlights**

- ±6.5 acres on Ambassador Caffery Parkway
- Adjacent to recently purchased residential development site
- Property has ±350 feet of frontage on Ambassador Caffery Parkway
- Traffic count of 26,000 ADT (2018, average daily traffic)
- Great opportunity at an affordable price

# (3184) Bertrand Dr (3073) (3073) **Coords** Map data ©2019 Google