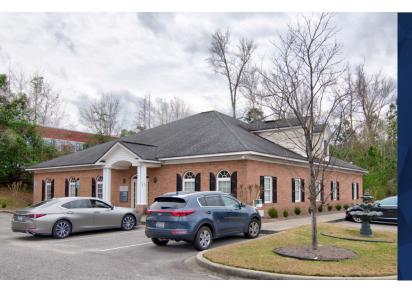

# — 11 — ATRIUM RIDGE CT

Columbia, SC 29223

**FOR SALE** 

EXTREMELY ATTRACTIVE MEDICAL SPACE IN NORTHEAST COLUMBIA.

### **±4,210 SF** Medical Office Available for Sale

- > Modern exterior construction
- Efficient layout conducive to most practice types
- > Layout:
  - > Check In/Check Out
  - > Central Nurses' Station
  - > Six (6) Exam Rooms (with plumbing)
  - > Five (5) Private Offices
  - > Lab
  - > Multiple Restrooms
- > Less than 1/2 Mile from I-77
- Parking: 22 Surface Spaces (5 spaces per 1,000 SF)

**SALES PRICE: \$745,000** 