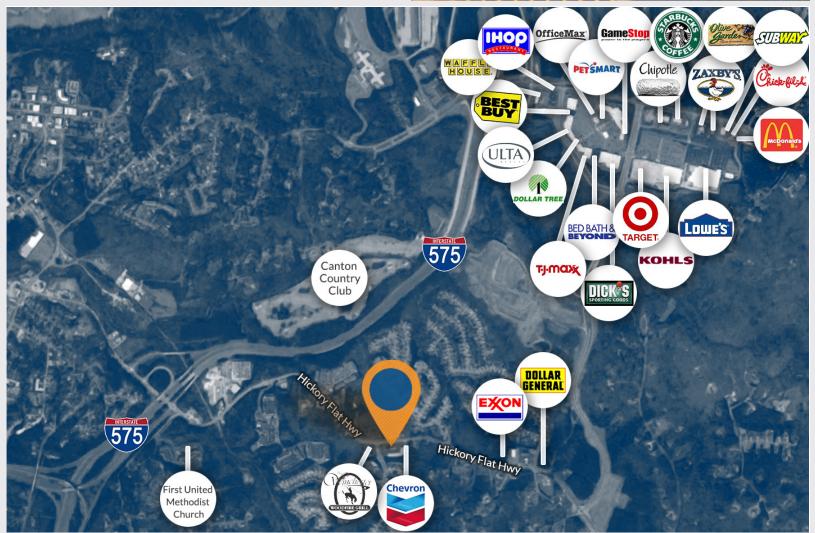

# **PROPERTY HIGHLIGHTS**

- Located at intersection of Hickory Flat Hwy and Mountain Vista Blvd
- Great visibility and signage on Hickory Flat Hwy
- Growing demographics with limited competition in the area
- Easy access to I-575