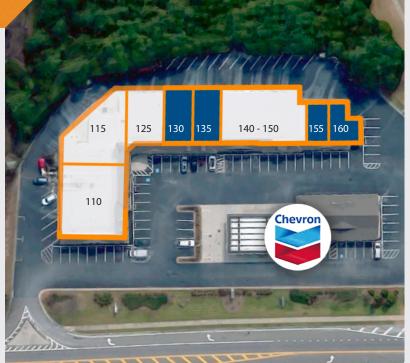

## MARKET CENTER // SITE PLAN

| STE     | TENANT                      | SF    |
|---------|-----------------------------|-------|
| 110     | Tapatios Mexican Restaurant | 3,534 |
| 115     | Community Baptist           | 2,708 |
| 125     | Beau Monde A Salon          | 1,700 |
| 130     | AVAILABLE                   | 1,250 |
| 135     | AVAILABLE                   | 1,250 |
| 140-150 | Amedisys                    | 4,321 |
| 155     | AVAILABLE                   | 1,000 |
| 160     | AVAILABLE                   | 1,000 |