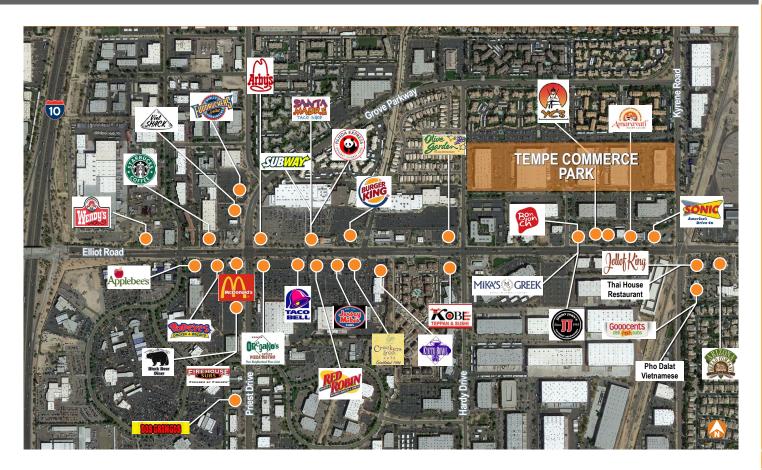

## AMENITIES

#### LOCATION

Within 15 minutes of Phoenix Sky Harbor International Airport and Arizona State University