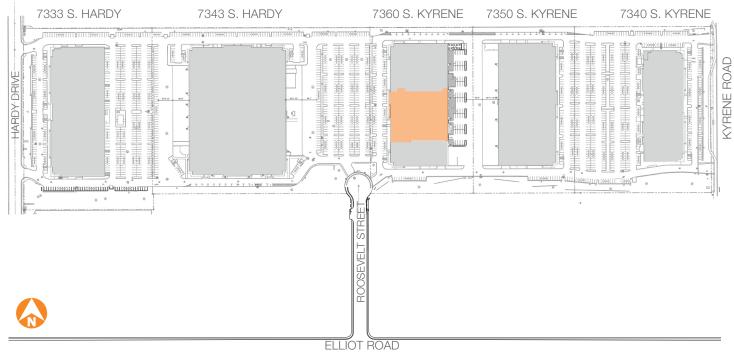

## SITE PLAN

OCCUPIED AVAILABLE

### **AVAILABILITIES**

| BUILDING | SUITE | TOTAL SF | OFFICE % | COMMENTS                   |
|----------|-------|----------|----------|----------------------------|
| 7360     | 105   | ±38,688  | 100%     | Plug & Play - 313 Cubicles |