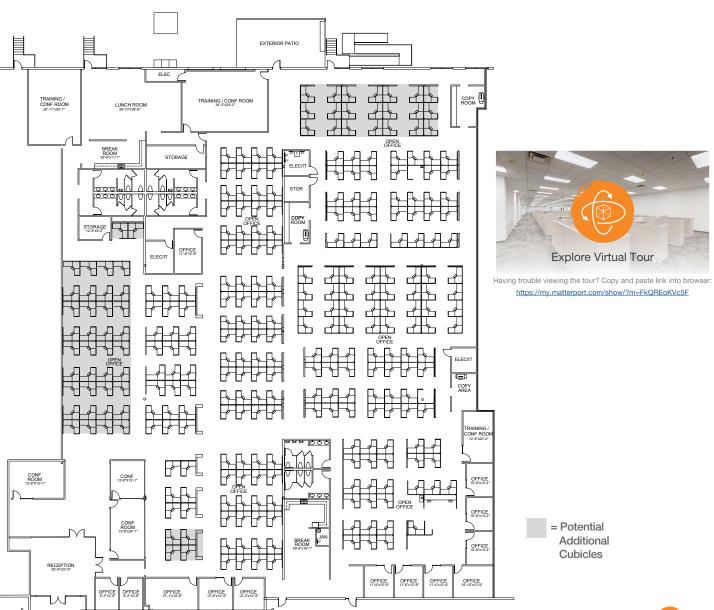

## SITE PLAN

OCCUPIED AVAILABLE

### **AVAILABILITIES**

| BUILDING | SUITE | TOTAL SF | OFFICE % | COMMENTS                   |
|----------|-------|----------|----------|----------------------------|
| 7360     | 105   | ±38,688  | 100%     | Plug & Play - 313 Cubicles |

#### **PLUG & PLAY**

SUITE 105 ±38,688 S.F.

313 CUBICLES (250 existing and 63 potential additional cubes)

- Steelcase 9000 series 6x6 existing cubes
- 2 data & 2 voice drops per cube
- Cat5 cabling
- 6 training / conference rooms
- 13 offices
- 1 break room
- 1 lunch room
- Exterior patio