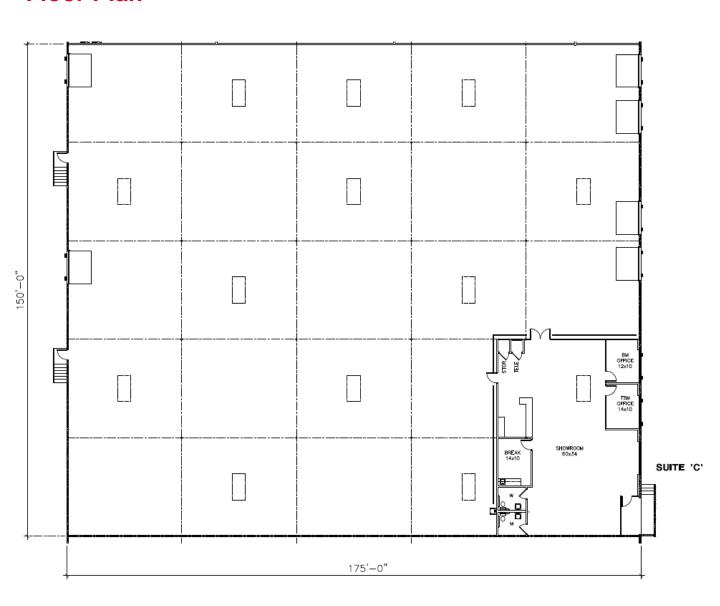

## Floor Plan

Joe Brockman

Director +1 512 370 2440 joe.brockman@cushwake.com 200 W Cesar Chavez, Suite 250 Austin, TX 78701

Main +1 512 474 2400 Fax +1 512 477 3037 cushmanwakefield.com

## **Property Features**

- 26,250 SF
- · 2,628 Showroom and Office
- Four (4) Dock-High Doors
- 18' Clear Height

Director +1 512 370 2440 joe.brockman@cushwake.com

200 W Cesar Chavez, Suite 250

Austin, TX 78701 Main +1 512 474 2400