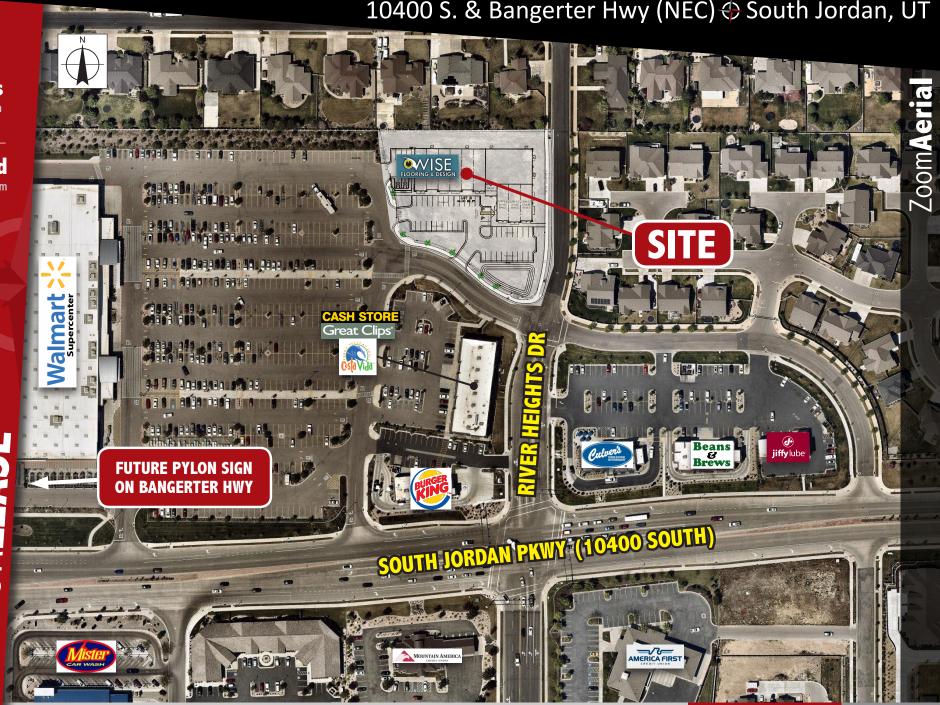

10400 S. & Bangerter Hwy (NEC) South Jordan, UT

#### **FEATURES**

- New Development
- Shadow Anchored by Walmart
- Future Pylon Sign on Bangerter Hwy
- Nearby Anchors: