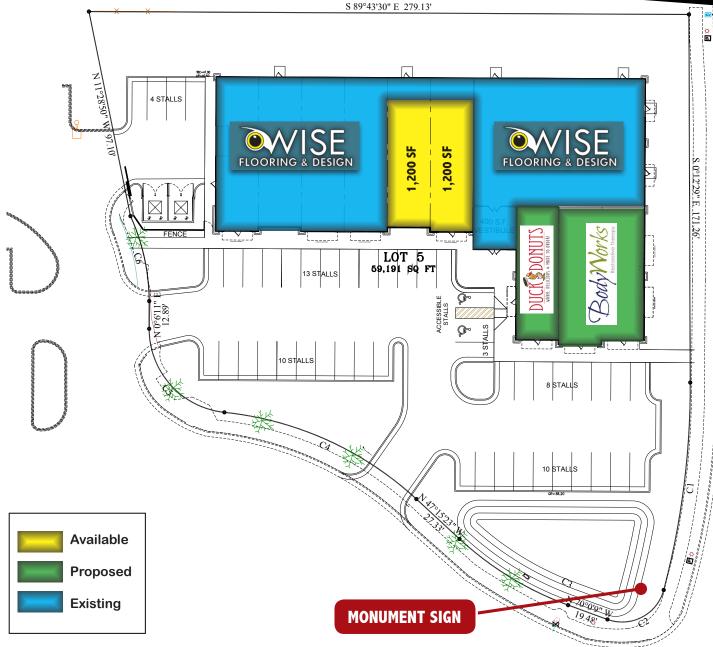

### PROPERTY INFORMATION

• Available Size: 1,200 to 2,400 SF

• Lease Rate: \$25 to \$28 PSF\*

• NNNs: \$6.00 PSF (est.)

Availability: Spring 2019

\*Subject to tenant improvements, term, credit, etc.

#### **FEATURES**

- New Development
- Shadow Anchored by Walmart
- Future Pylon Sign on Bangerter Hwy
- Nearby Anchors: