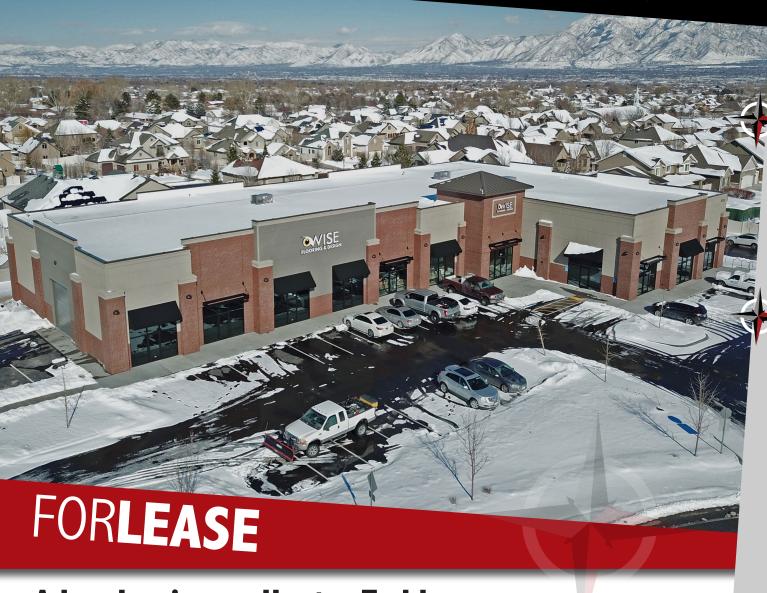

10400 S. & Bangerter Hwy (NEC) South Jordan, UT

### PROPERTY INFORMATION

• Available Size: 1,200 to 2,400 SF

• Lease Rate: \$25 to \$28 PSF\*

• NNNs: \$6.00 PSF (est.)

Availability: Spring 2019

\*Subject to tenant improvements, term, credit, etc.

#### **FEATURES**

- New Development
- Shadow Anchored by Walmart
- Future Pylon Sign on Bangerter Hwy
- Nearby Anchors: