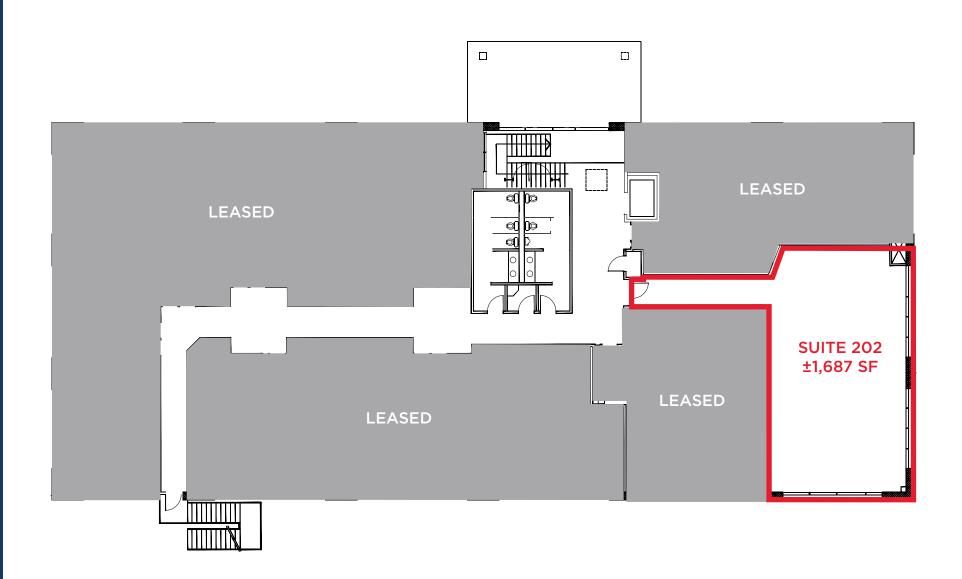

- ±1.687 SF Office For Lease
- ±560 SF Office/Retail Space \$1.00/SF NNN
  Through the End of the Year Available Now
- 2nd Floor Office Elevator Served
- Flexible Mixture of Private Offices, Conference Rooms, and Open Office Area
- High Speed Comcast Internet Service Available
- 4/1,000 Parking Ratio
- Close Proximity to Highway 101, 280 and Capitol Expressway
- To Tour: Contact Listing Broker

## **FLOOR PLAN**