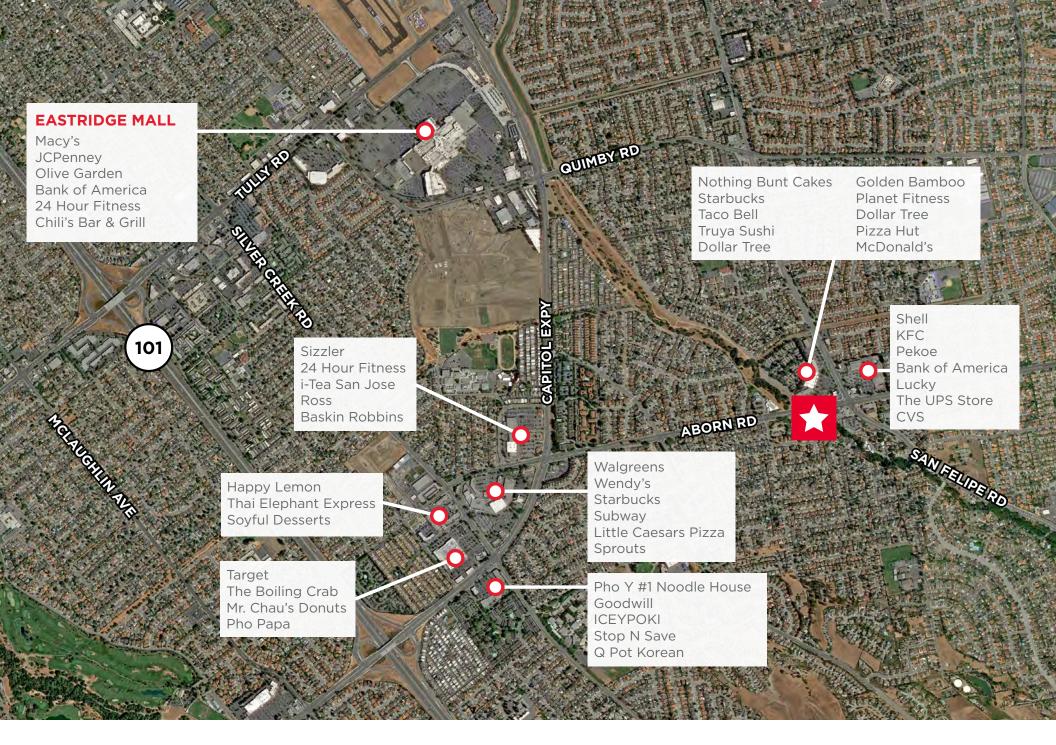

## EVERGREEN VALLEY CENTER

SAN JOSE, CA

- ±1.687 SF Office For Lease
- ±560 SF Office/Retail Space \$1.00/SF NNN
  Through the End of the Year Available Now
- 2nd Floor Office Elevator Served
- Flexible Mixture of Private Offices, Conference Rooms, and Open Office Area
- High Speed Comcast Internet Service Available
- 4/1,000 Parking Ratio
- Close Proximity to Highway 101, 280 and Capitol Expressway
- To Tour: Contact Listing Broker