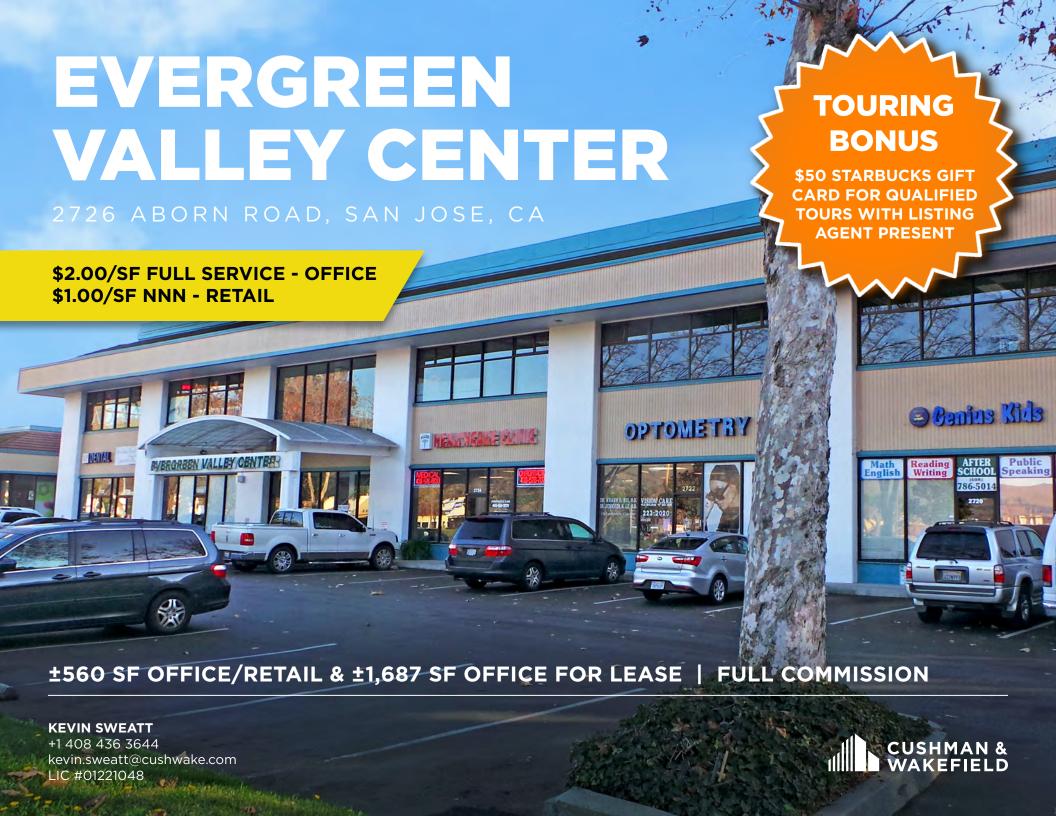

## EVERGREEN VALLEY CENTER

SAN JOSE, CA

## **HIGHLIGHTS**

\$2.00/SF FULL SERVICE STARTING RENT THROUGH THE END OF 2020

\$2.50/SF FULL SERVICE FOR YEAR 2 WITH 3% ANNUAL INCREASES THEREAFTER

ONE (1) MONTH OF FREE RENT PER YEAR OF LEASE TERM - MINIMUM 36 MONTHS OF RENT TERM

- ±1.687 SF Office For Lease
- ±560 SF Office/Retail Space \$1.00/SF NNN
  Through the End of the Year Available Now
- 2nd Floor Office Elevator Served
- Flexible Mixture of Private Offices, Conference Rooms, and Open Office Area
- High Speed Comcast Internet Service Available
- 4/1,000 Parking Ratio
- Close Proximity to Highway 101, 280 and Capitol Expressway
- To Tour: Contact Listing Broker