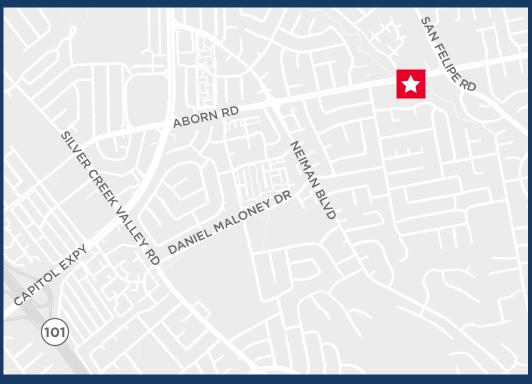

- ±1.687 SF Office For Lease
- ±560 SF Office/Retail Space \$1.00/SF NNN
  Through the End of the Year Available Now
- 2nd Floor Office Elevator Served
- Flexible Mixture of Private Offices, Conference Rooms, and Open Office Area
- High Speed Comcast Internet Service Available
- 4/1,000 Parking Ratio
- Close Proximity to Highway 101, 280 and Capitol Expressway
- To Tour: Contact Listing Broker