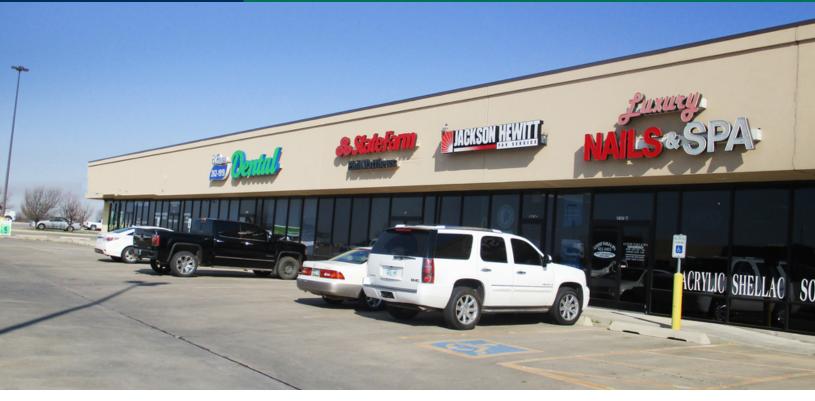

## El Reno Shopping Center

1701 - 1715 Investors Avenue, El Reno, OK 73036

## **PROPERTY OVERVIEW**

El Reno Shopping Center is located just off Interstate 40 approximately 25 minutes west of Oklahoma City. It is adjacent to Wal-Mart SuperCenter.

This well located shopping center offers the largest retail traffic draw in El Reno. Pylon signage is available.