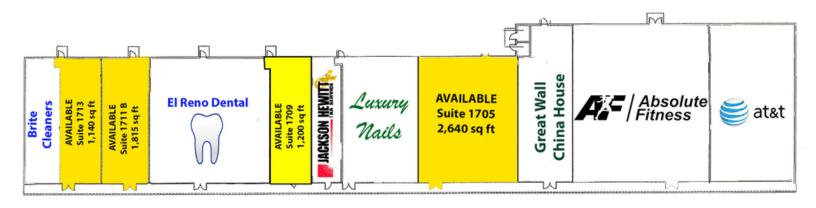

| SPACES              | LEASE RATE    | SPACE SIZE |  |
|---------------------|---------------|------------|--|
| 1705 Investors Ave  | \$14.00 SF/yr | 2,640 SF   |  |
| 1709 Investors Ave  | \$14.00 SF/yr | 1,200 SF   |  |
| 1711B Investors Ave | \$14.00 SF/yr | 1,815 SF   |  |
| 1713 Investors Ave  | \$14.00 SF/yr | 1,140 SF   |  |
|                     |               |            |  |