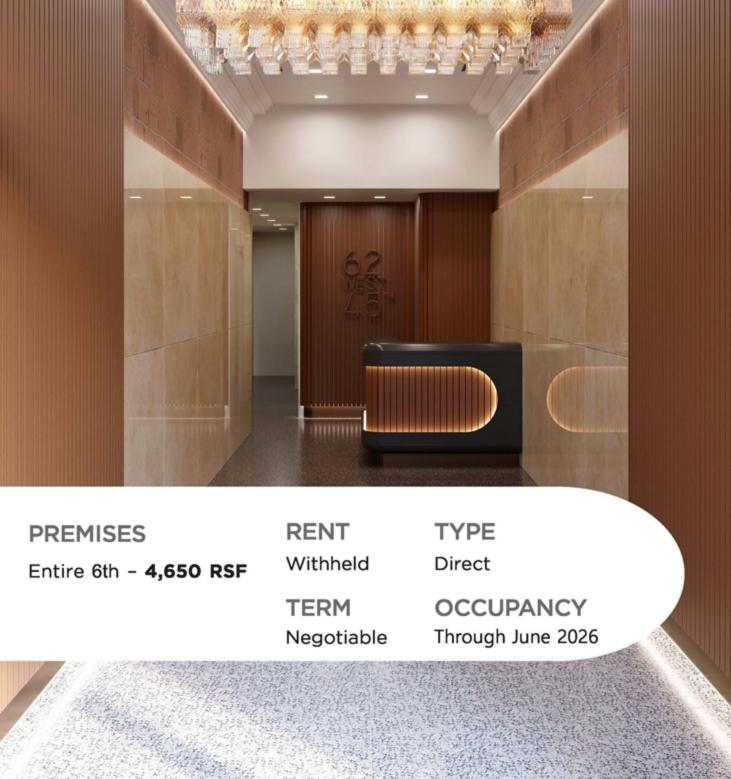

**COMMENTS** 

Exposed brick.

park views.

groove wood floors.

- JD COHEN JARAD WINTER 212-372-2361 212-850-5476 jarad.winter@nmrk.com jd.cohen@nmrk.com

Modern, all white pantry with stainless

· Luxurious, private restroom facilities on