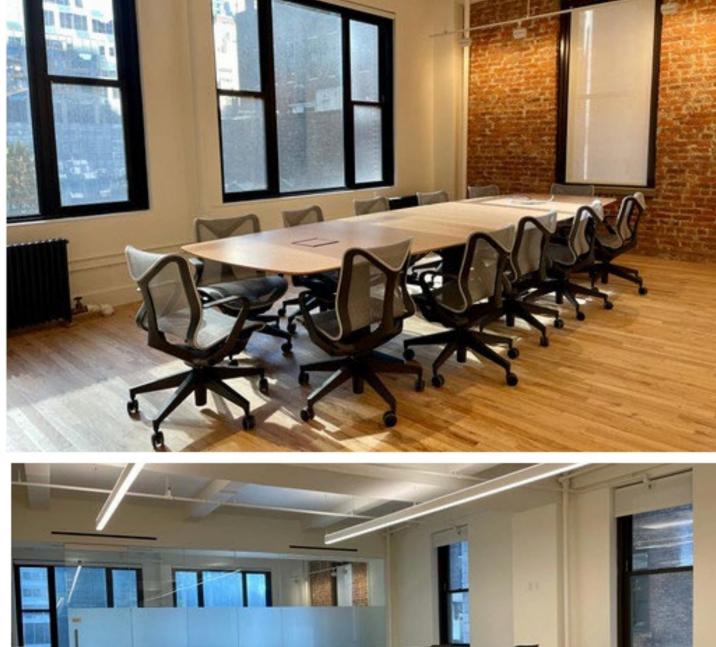

212-372-2233

ariel.harwood@nmrk.com

**ARIEL HARWOOD** 

t 212-372-2077

· Full floor, loft style, luxury office space.

· High, plaster ceilings with tongue-and-

Monumental sized windows showcasing

角角角角角

**COMMENTS** 

Exposed brick.

park views.

groove wood floors.

- JD COHEN JARAD WINTER 212-372-2361 212-850-5476 jarad.winter@nmrk.com jd.cohen@nmrk.com

Modern, all white pantry with stainless

· Luxurious, private restroom facilities on