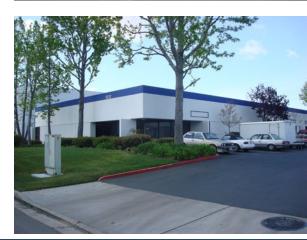

TURES

- ±48,960 SF multi-tenant industrial park
- Spaces from ±1,624 SF & up
- 14' 16' clearance
- · Ground level truck doors
- Good truck access
- · Excellent freeway access
- · Ample power

### 9030-9040 CARROLL WAY AVAILABILITIES

| ADDRESS                  | SQUARE FEET | LEASE RATE   | AVAILABLE | то sноw | COMMENTS                                 |
|--------------------------|-------------|--------------|-----------|---------|------------------------------------------|
| 9030 Caroll Way, Suite 8 | 1,624 SF    | \$0.99 Gross | Now       | KAB-1   | Reception, 2 offices; 1 grade level door |
| 9040 Caroll Way, Suite 9 | 5,550 SF    | \$0.95 Gross | Now       | By Appt | Reception, 1 office; 2 grade level door  |



#### 9030 CARROLL WAY, SUITE 8



#### 9040 CARROLL WAY, SUITE 9







#### **TODD HOLLEY**

Vice President 858.458.3349 tholley@voitco.com Lic. #01046508

#### **RANDY LACHANCE, SIOR**

Senior Vice President 858.458.3374 rlachance@voitco.com Lic. #00969674 **Voit**REAL ESTATE SERVICES

# **FOR LEASE | Carroll Way Industrial Park**



**TODD HOLLEY** 

Vice President 858.458.3349 tholley@voitco.com Lic. #01046508 **RANDY LACHANCE, SIOR** 

Senior Vice President 858.458.3374 rlachance@voitco.com Lic. #00969674



4747 Executive Drive, Suite 800, San Diego, CA 92121 | 858.453.0505 | 858.408.3976 Fax | Lic #01333376 | www.voitco.com