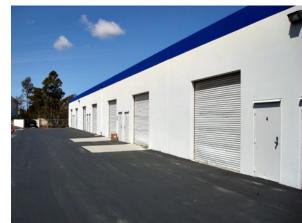

EATURES

- ±48,960 SF multi-tenant industrial park
- Spaces from ±1,624 SF & up
- 14' 16' clearance
- · Ground level truck doors
- Good truck access
- · Excellent freeway access
- · Ample power

### 9030-9040 CARROLL WAY AVAILABILITIES

| ADDRESS                  | SQUARE FEET | LEASE RATE   | AVAILABLE | то sноw | COMMENTS                                 |
|--------------------------|-------------|--------------|-----------|---------|------------------------------------------|
| 9030 Caroll Way, Suite 8 | 1,624 SF    | \$0.99 Gross | Now       | KAB-1   | Reception, 2 offices; 1 grade level door |
| 9040 Caroll Way, Suite 9 | 5,550 SF    | \$0.95 Gross | Now       | By Appt | Reception, 1 office; 2 grade level door  |



#### 9030 CARROLL WAY, SUITE 8



#### 9040 CARROLL WAY, SUITE 9







#### **TODD HOLLEY**

Vice President 858.458.3349 tholley@voitco.com Lic. #01046508

#### **RANDY LACHANCE, SIOR**

Senior Vice President 858.458.3374 rlachance@voitco.com Lic. #00969674 **Voit**REAL ESTATE SERVICES

# **FOR LEASE | Carroll Way Industrial Park**



**TODD HOLLEY** 

Vice President 858.458.3349 tholley@voitco.com Lic. #01046508 **RANDY LACHANCE, SIOR** 

Senior Vice President 858.458.3374 rlachance@voitco.com Lic. #00969674



4747 Executive Drive, Suite 800, San Diego, CA 92121 | 858.453.0505 | 858.408.3976 Fax | Lic #01333376 | www.voitco.com