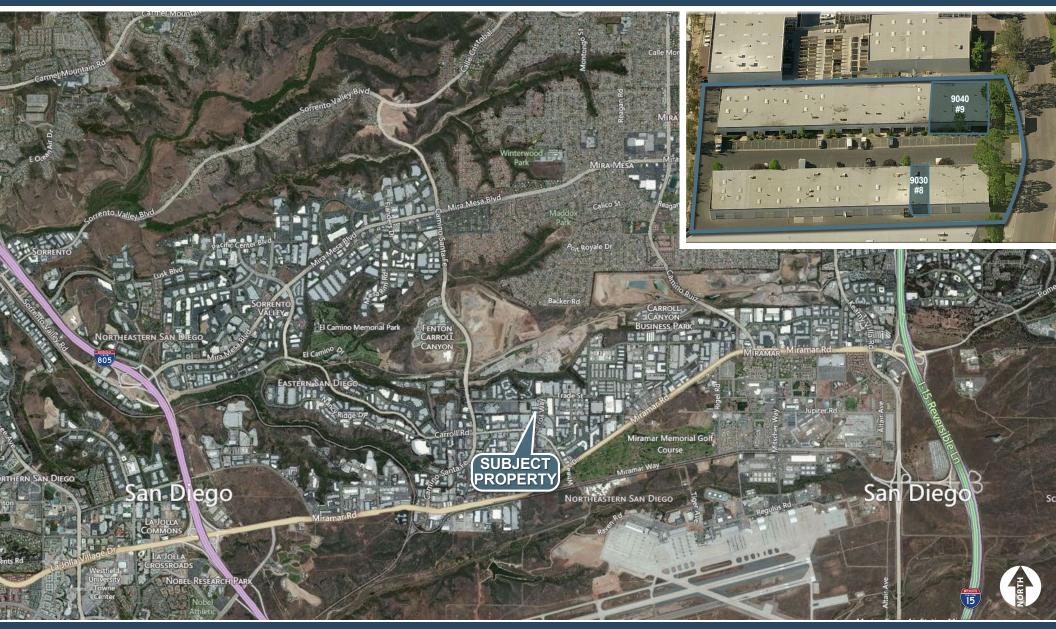

## CARROLL WAY INDUSTRIAL PARK

9030-9040 CARROLL WAY | SAN DIEGO, CALIFORNIA 92121

### 9030-9040 CARROLL WAY AVAILABILITIES

| ADDRESS                  | SQUARE FEET | LEASE RATE   | AVAILABLE | то sноw | COMMENTS                                 |
|--------------------------|-------------|--------------|-----------|---------|------------------------------------------|
| 9030 Caroll Way, Suite 8 | 1,624 SF    | \$0.99 Gross | Now       | KAB-1   | Reception, 2 offices; 1 grade level door |
| 9040 Caroll Way, Suite 9 | 5,550 SF    | \$0.95 Gross | Now       | By Appt | Reception, 1 office; 2 grade level door  |