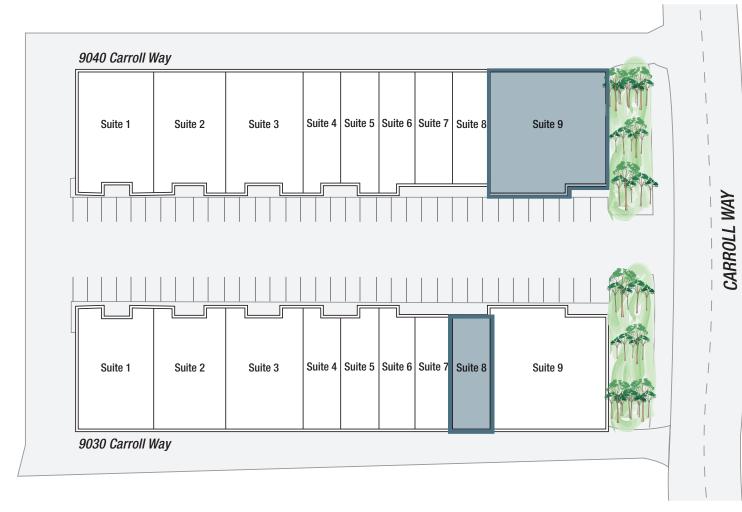

## CARROLL WAY INDUSTRIAL PARK

9030-9040 CARROLL WAY | SAN DIEGO, CALIFORNIA 92121

### 9030-9040 CARROLL WAY AVAILABILITIES

| ADDRESS                  | SQUARE FEET | LEASE RATE   | AVAILABLE | то sноw | COMMENTS                                 |
|--------------------------|-------------|--------------|-----------|---------|------------------------------------------|
| 9030 Caroll Way, Suite 8 | 1,624 SF    | \$0.99 Gross | Now       | KAB-1   | Reception, 2 offices; 1 grade level door |
| 9040 Caroll Way, Suite 9 | 5,550 SF    | \$0.95 Gross | Now       | By Appt | Reception, 1 office; 2 grade level door  |