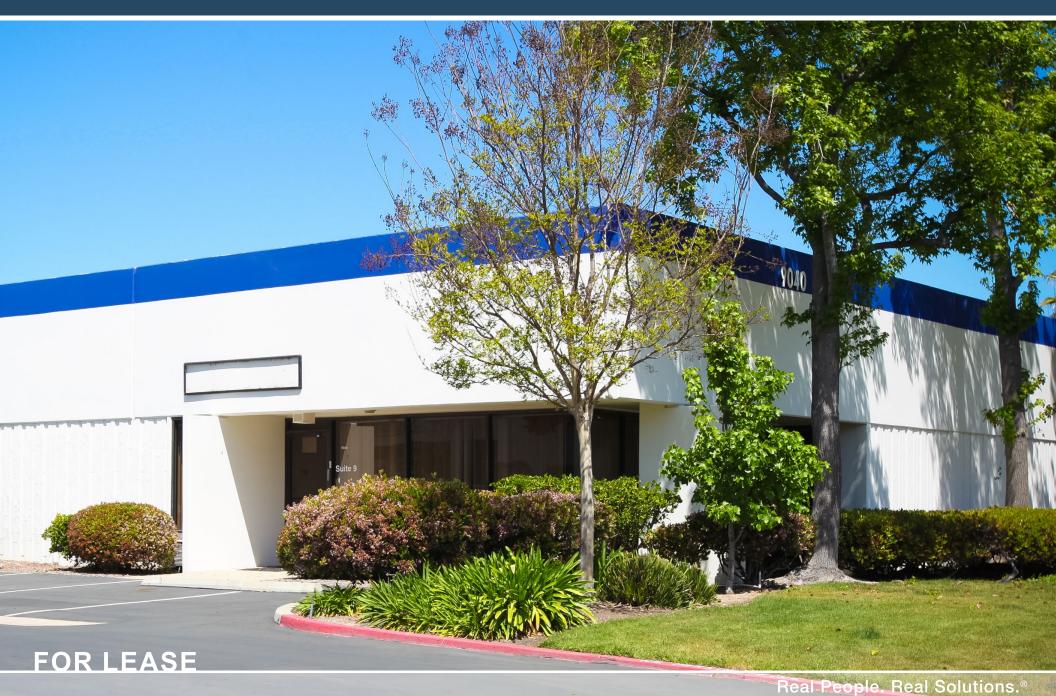

## CARROLL WAY INDUSTRIAL PARK

9030-9040 CARROLL WAY | SAN DIEGO, CALIFORNIA 92121

# **FOR LEASE | Carroll Way Industrial Park**

### PROPERTY FEATURES

- ±48,960 SF multi-tenant industrial park
- Spaces from ±1,624 SF & up
- 14' 16' clearance
- · Ground level truck doors
- Good truck access
- · Excellent freeway access
- · Ample power