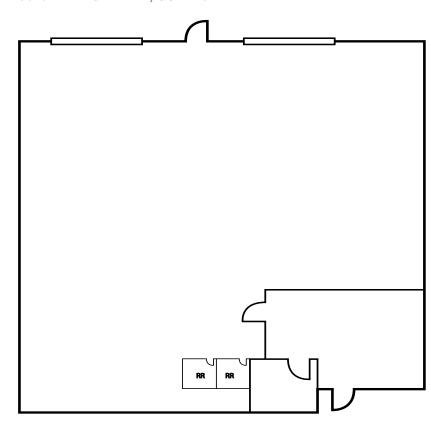

### 9030-9040 CARROLL WAY AVAILABILITIES

| ADDRESS                  | SQUARE FEET | LEASE RATE   | AVAILABLE | то sноw | COMMENTS                                 |
|--------------------------|-------------|--------------|-----------|---------|------------------------------------------|
| 9030 Caroll Way, Suite 8 | 1,624 SF    | \$0.99 Gross | Now       | KAB-1   | Reception, 2 offices; 1 grade level door |
| 9040 Caroll Way, Suite 9 | 5,550 SF    | \$0.95 Gross | Now       | By Appt | Reception, 1 office; 2 grade level door  |

#### 9040 CARROLL WAY, SUITE 9