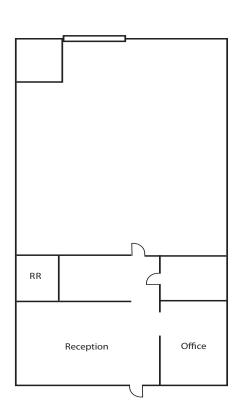

### 9030-9040 CARROLL WAY AVAILABILITIES

| ADDRESS                  | SQUARE FEET | LEASE RATE   | AVAILABLE | то sноw | COMMENTS                                 |
|--------------------------|-------------|--------------|-----------|---------|------------------------------------------|
| 9030 Caroll Way, Suite 8 | 1,624 SF    | \$0.99 Gross | Now       | KAB-1   | Reception, 2 offices; 1 grade level door |
| 9040 Caroll Way, Suite 9 | 5,550 SF    | \$0.95 Gross | Now       | By Appt | Reception, 1 office; 2 grade level door  |

#### 9030 CARROLL WAY, SUITE 8