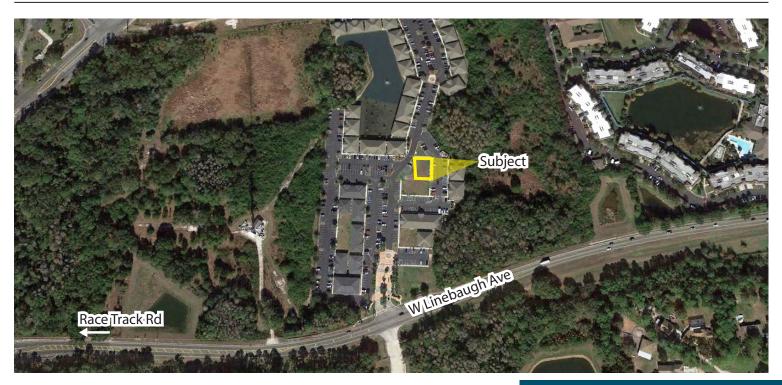

#### **AERIAL**

## Westchase Commons - New Construction 13019 W. Linebaugh Ave. | Tampa, FL 33626

- Brand new and ready for occupancy in coveted Westchase Commons
- 1,750 SF of professional office pre-plumbed and suitable for medical use
- Light and bright with upscale décor, functional floor plan with spacious offices and two restrooms
- Ideal location on W. Linebaugh Ave. provides fast, easy access to Pinellas, Pasco, and TIA
- Lease price: \$19.00/SF Modified Gross