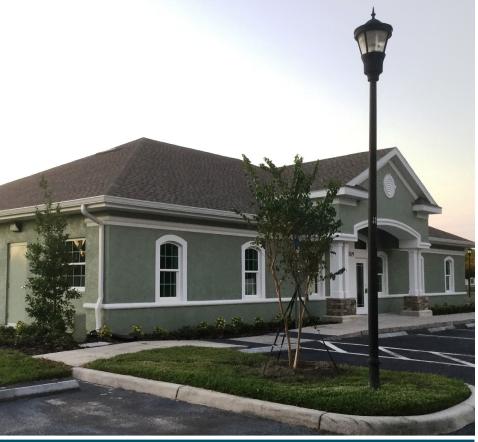

## Westchase Commons - New Construction 13019 W. Linebaugh Ave. | Tampa, FL 33626

- Brand new and ready for occupancy in coveted Westchase Commons
- 1,750 SF of professional office pre-plumbed and suitable for medical use
- Light and bright with upscale décor, functional floor plan with spacious offices and two restrooms
- Ideal location on W. Linebaugh Ave. provides fast, easy access to Pinellas, Pasco, and TIA
- Lease price: \$19.00/SF Modified Gross