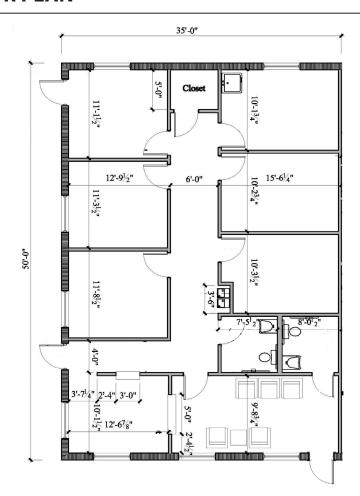

#### **FLOOR PLAN**

The information above has been obtained from sources believed reliable. While we do not doubt its accuracy we make no guarantee, warranty or representation about it. It is your responsibility to independently confirm its accuracy and completeness. Any projections, opinions, assumptions, or estimates used are for example only and do not represent the current or future performance of the property. Hold-Thyssen, Inc. is a licensed real estate broker.

## Westchase Commons - New Construction 13019 W. Linebaugh Ave. | Tampa, FL 33626

- Brand new and ready for occupancy in coveted Westchase Commons
- 1,750 SF of professional office pre-plumbed and suitable for medical use
- Light and bright with upscale décor, functional floor plan with spacious offices and two restrooms
- Ideal location on W. Linebaugh Ave. provides fast, easy access to Pinellas, Pasco, and TIA
- Lease price: \$19.00/SF Modified Gross