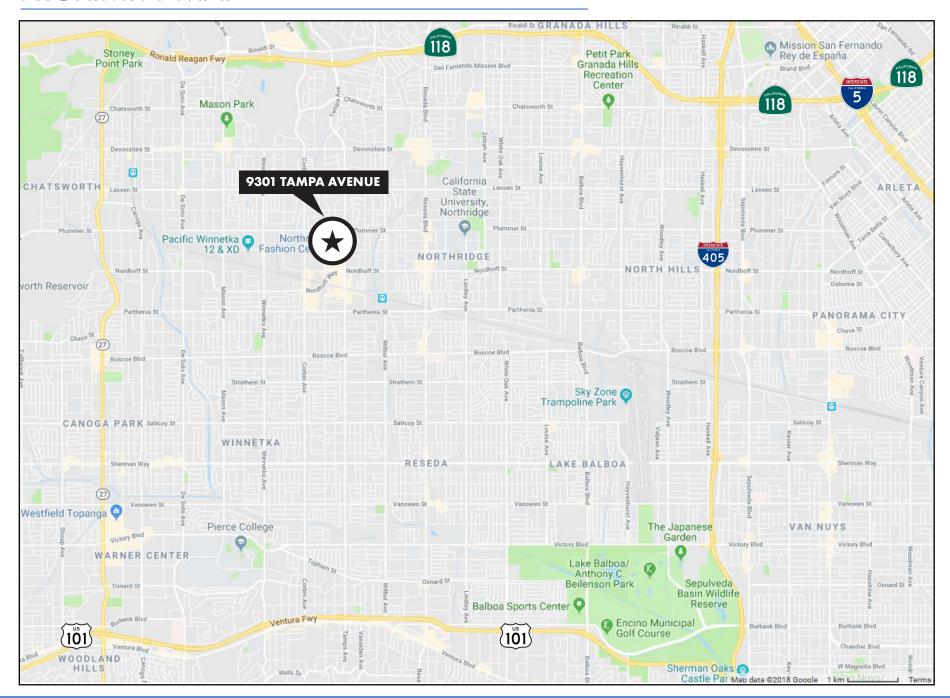

ridge Fashion Center.

Accessible by 405, 101, and 118 freeways.

- > Build to suit opportunity.
- Private patio with mountain and atrium views, exposed brick, open ceilings, and skylights.

# PROPERTY INFORMATION

| Address        | 9301 Tampa Avenue, Northridge, CA 91324                     |
|----------------|-------------------------------------------------------------|
| Level:         | Third level of Northridge Fashion Center                    |
| Floor Plate:   | ±45,369 RSF                                                 |
| Rental Rate:   | \$2.25 PRSF (Modified Gross Basis)                          |
| Parking:       | Free parking (electric vehicle charging stations available) |
| Parking Ratio: | 5.00/1,000                                                  |

# PROXIMITY MAP



# PROPERTY PHOTOS











Northridge Fashion Center 9301 Tampa Avenue Northridge, California Approximately 45,369 RSF

# **AMENITIES MAP**

- > Convenient work, shop, and play location
- > Over 40 dining options within walking distance
- > Weekly Farmer's Market
- Ample parking
- 1 24 Hour Fitness
- California State University Northridge
- 3 Chase Bank
- 4 Chik-fil-A
- 5 Citibank
- 6 Claim Jumper
- **7** Costco Wholesale
- 8 Dave & Buster's
- Dignity Health Northridge Hospital
- Food Court
- Lowe's Home Improvement
- Marie Calendar's
- Northridge Fashion Center 10 Movie Theatre
- 14 Olive Garden
- 15 Red Robin
- Romano's Macaroni Grill
- **17** Starbucks
- 18 Wells Fargo
- 19 Yard House



# 9301 TAMPA AVENUE

# NORTHRIDGE, CALIFORNIA 91324



## FOR MORE INFORMATION, PLEASE CONTACT: