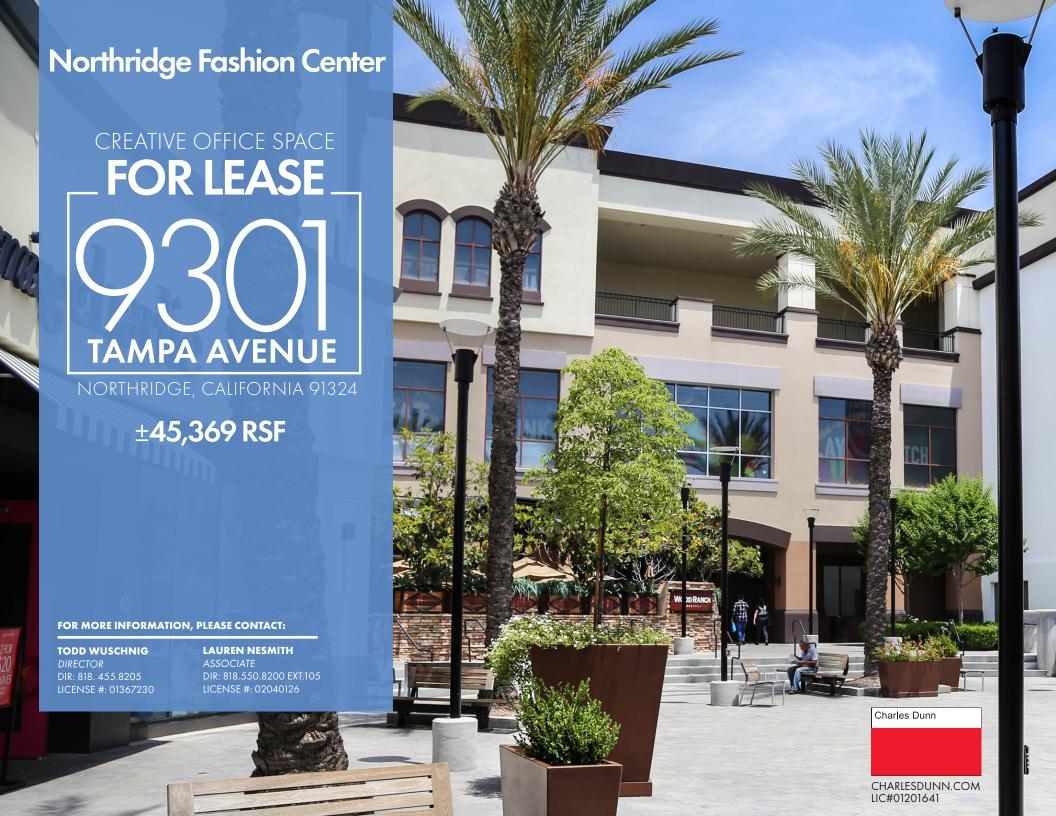

# PROPERTY INFORMATION

| Address        | 9301 Tampa Avenue, Northridge, CA 91324                     |
|----------------|-------------------------------------------------------------|
| Level:         | Third level of Northridge Fashion Center                    |
| Floor Plate:   | ±45,369 RSF                                                 |
| Rental Rate:   | \$2.25 PRSF (Modified Gross Basis)                          |
| Parking:       | Free parking (electric vehicle charging stations available) |
| Parking Ratio: | 5.00/1,000                                                  |

# PROPERTY PHOTOS

Northridge Fashion Center 9301 Tampa Avenue Northridge, California Approximately 45,369 RSF