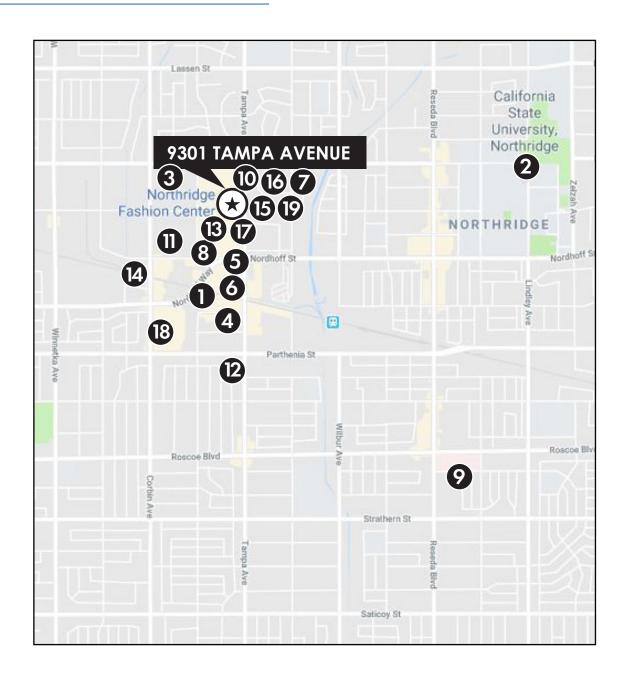

# PROXIMITY MAP

# **AMENITIES MAP**

- > Convenient work, shop, and play location
- > Over 40 dining options within walking distance
- > Weekly Farmer's Market
- Ample parking
- 1 24 Hour Fitness
- California State University Northridge
- 3 Chase Bank
- 4 Chik-fil-A
- 5 Citibank
- 6 Claim Jumper
- **7** Costco Wholesale
- 8 Dave & Buster's
- Dignity Health Northridge Hospital
- Food Court
- Lowe's Home Improvement
- Marie Calendar's
- Northridge Fashion Center 10 Movie Theatre
- 14 Olive Garden
- 15 Red Robin
- Romano's Macaroni Grill
- **17** Starbucks
- 18 Wells Fargo
- 19 Yard House