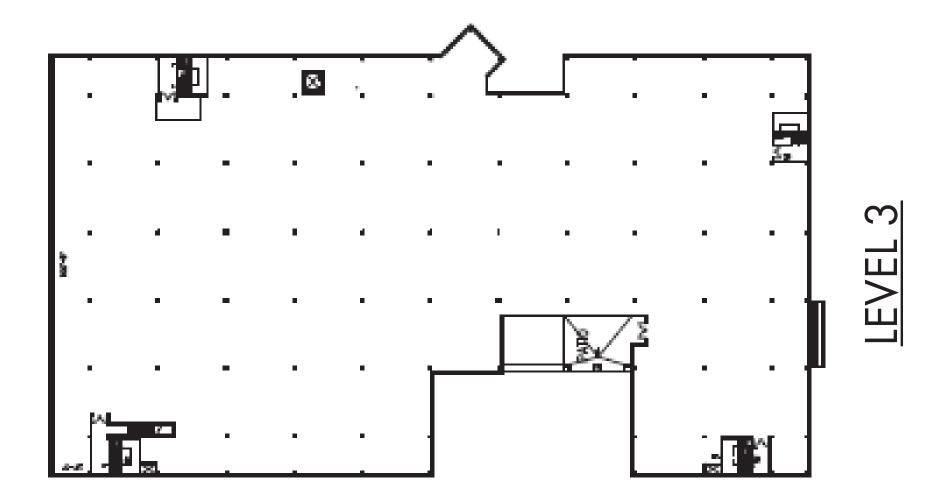

# PROPERTY INFORMATION

| Address        | 9301 Tampa Avenue, Northridge, CA 91324                     |
|----------------|-------------------------------------------------------------|
| Level:         | Third level of Northridge Fashion Center                    |
| Floor Plate:   | ±45,369 RSF                                                 |
| Rental Rate:   | \$2.25 PRSF (Modified Gross Basis)                          |
| Parking:       | Free parking (electric vehicle charging stations available) |
| Parking Ratio: | 5.00/1,000                                                  |