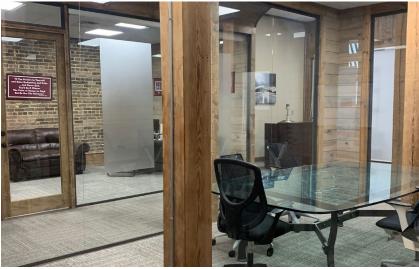

## **GROUND FLOOR OFFICE SPACE FOR LEASE**

7,988 SF 1st Floor

Rate: \$18/SF (net of janitorial)

Beautiful new modern office buildout with historic charm that includes:

- New Santo's Coffee Shop on site
- 7 private offices
- large kitchen/break room
- storage
- reception area

- large conference room
- open work area
- copy room
- studio space
- open seating area
- Completely renovated 3-story brick building with rich history formerly the city of Birmingham Department of Revenue
- Building has both rear and front entrances and stairwells
- ADA elevator
- Parking spaces available \$100/month
- 1/2 block to city parking deck. Street parking in front of the building
- Walking distance to business district, restaurants, parks, bars, McWane
   Center and Pizitz Building.
- Fantastic new Santo's Coffee Shop on site