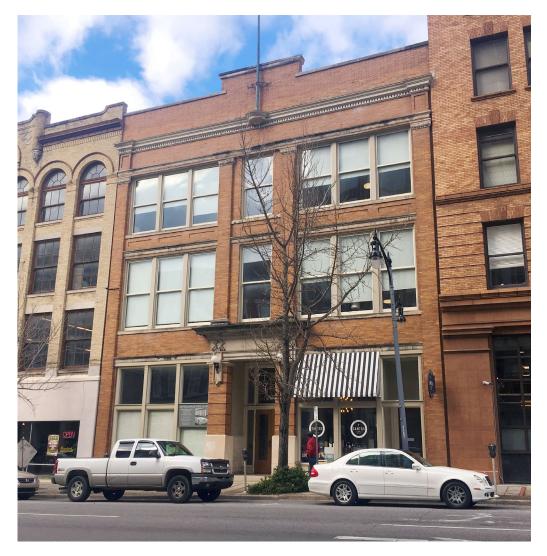

## **GROUND FLOOR OFFICE SPACE FOR LEASE**

7,988 SF 1st Floor

Rate: \$18/SF (net of janitorial)

Beautiful new modern office buildout with historic charm that includes:

- New Santo's Coffee Shop on site
- 7 private offices
- large kitchen/break room
- storage
- reception area

- large conference room
- open work area
- copy room
- studio space
- open seating area
- Completely renovated 3-story brick building with rich history formerly the city of Birmingham Department of Revenue
- Building has both rear and front entrances and stairwells
- ADA elevator
- Parking spaces available \$100/month
- 1/2 block to city parking deck. Street parking in front of the building
- Walking distance to business district, restaurants, parks, bars, McWane
   Center and Pizitz Building.
- Fantastic new Santo's Coffee Shop on site