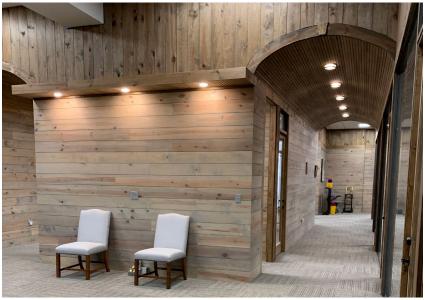

## **GROUND FLOOR OFFICE SPACE FOR LEASE**

7,988 SF 1st Floor

Rate: \$18/SF (net of janitorial)

Beautiful new modern office buildout with historic charm that includes:

- New Santo's Coffee Shop on site
- 7 private offices
- large kitchen/break room
- storage
- reception area

- large conference room
- open work area
- copy room
- studio space
- open seating area
- Completely renovated 3-story brick building with rich history formerly the city of Birmingham Department of Revenue
- Building has both rear and front entrances and stairwells
- ADA elevator
- Parking spaces available \$100/month
- 1/2 block to city parking deck. Street parking in front of the building
- Walking distance to business district, restaurants, parks, bars, McWane
   Center and Pizitz Building.
- Fantastic new Santo's Coffee Shop on site