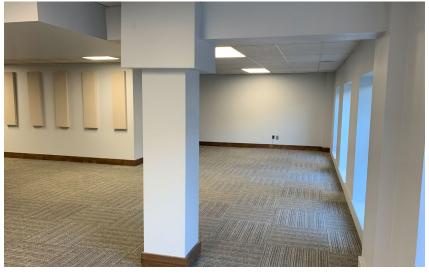

## **GROUND FLOOR OFFICE SPACE FOR LEASE**

7,988 SF 1st Floor

Rate: \$18/SF (net of janitorial)

Beautiful new modern office buildout with historic charm that includes:

- New Santo's Coffee Shop on site
- 7 private offices
- large kitchen/break room
- storage
- reception area

- large conference room
- open work area
- copy room
- studio space
- open seating area
- Completely renovated 3-story brick building with rich history formerly the city of Birmingham Department of Revenue
- Building has both rear and front entrances and stairwells
- ADA elevator
- Parking spaces available \$100/month
- 1/2 block to city parking deck. Street parking in front of the building
- Walking distance to business district, restaurants, parks, bars, McWane
   Center and Pizitz Building.
- Fantastic new Santo's Coffee Shop on site