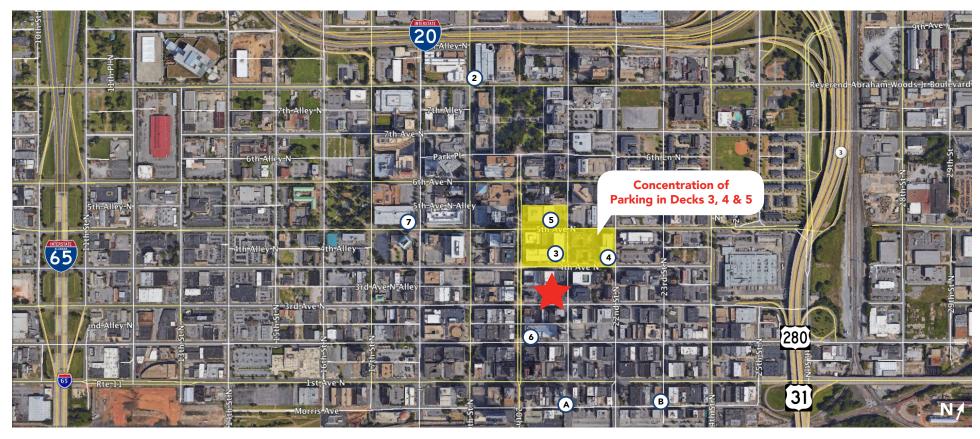

## 2024 3RD AVENUE NORTH, BIRMINGHAM, AL

A BPA Morris Ave Lot 1

20th Street & Morris Avenue Birmingham, AL 35203

Daily Parking: \$3.00 Monthly: \$51.00

BPA Morris Ave Lot 2

23rd Street & Morris Avenue Birmingham, AL 35203

Daily Parking: \$3.00 Monthly Parking: \$43.00 2 BPA Deck 2

801 North 19th Street Birmingham, AL 35203

First Hour: \$3.00 Monthly Parking: \$70.00

3 BPA Deck 3

401 North 20th Street Birmingham, AL 35203

Two Hours: \$3.00 Monthly Parking: \$100.00 - \$110.00 BPA Deck 4

2128 4th Avenue North Birmingham, AL 35203

Two Hours: \$3.00 Monthly Parking: \$95.00

BPA Deck 5

2012 5th Avenue North Birmingham, AL 35203

Two Hours: \$3.00 Monthly Parking: \$100.00 - \$110.00 6 BPA Deck 6

2010 2nd Avenue North Birmingham, AL 35203

Two Hours: \$3.00 Monthly Parking: \$100.00 - \$110.00

BPA Deck 7

509 North 17th Street Birmingham, AL 35203

Two Hours: \$3.00 Monthly Parking: \$85.00

The information contained herein has been obtained from sources deemed reliable, however, HRS makes no guarantees, warranties or representation as to its completeness or accuracy thereof. The presentation of this property is submitted subject to errors, omissions, change of price or conditions, prior to sale or lease or withdrawal without notice.