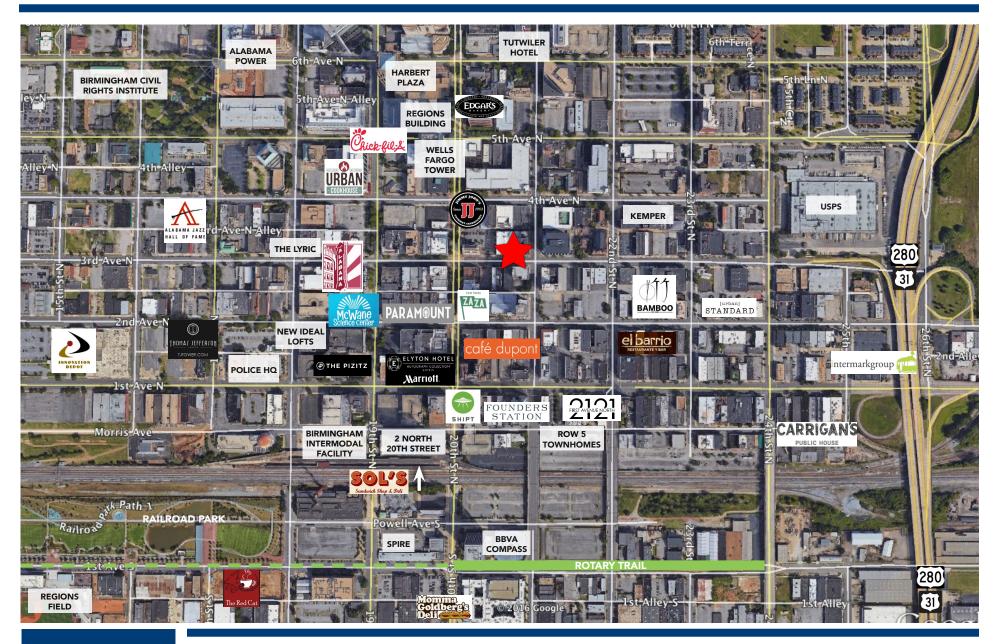

## 2024 3RD AVENUE NORTH, BIRMINGHAM, AL

A BPA Morris Ave Lot 1

20th Street & Morris Avenue Birmingham, AL 35203

Daily Parking: \$3.00 Monthly: \$51.00

BPA Morris Ave Lot 2

23rd Street & Morris Avenue Birmingham, AL 35203

Daily Parking: \$3.00 Monthly Parking: \$43.00 2 BPA Deck 2

801 North 19th Street Birmingham, AL 35203

First Hour: \$3.00 Monthly Parking: \$70.00

3 BPA Deck 3

401 North 20th Street Birmingham, AL 35203

Two Hours: \$3.00 Monthly Parking: \$100.00 - \$110.00 BPA Deck 4

2128 4th Avenue North Birmingham, AL 35203

Two Hours: \$3.00 Monthly Parking: \$95.00

BPA Deck 5

2012 5th Avenue North Birmingham, AL 35203

Two Hours: \$3.00 Monthly Parking: \$100.00 - \$110.00 6 BPA Deck 6

2010 2nd Avenue North Birmingham, AL 35203

Two Hours: \$3.00 Monthly Parking: \$100.00 - \$110.00

BPA Deck 7

509 North 17th Street Birmingham, AL 35203

Two Hours: \$3.00 Monthly Parking: \$85.00

The information contained herein has been obtained from sources deemed reliable, however, HRS makes no guarantees, warranties or representation as to its completeness or accuracy thereof. The presentation of this property is submitted subject to errors, omissions, change of price or conditions, prior to sale or lease or withdrawal without notice.