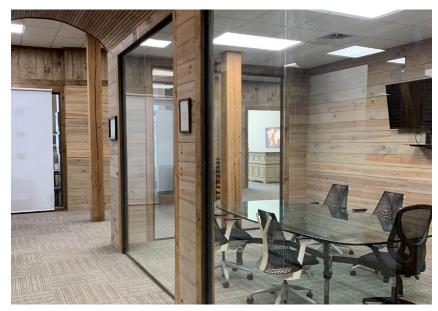

## **GROUND FLOOR OFFICE SPACE FOR LEASE**

7,988 SF 1st Floor

Rate: \$18/SF (net of janitorial)

Beautiful new modern office buildout with historic charm that includes:

- New Santo's Coffee Shop on site
- 7 private offices
- large kitchen/break room
- storage
- reception area

- large conference room
- open work area
- copy room
- studio space
- open seating area
- Completely renovated 3-story brick building with rich history formerly the city of Birmingham Department of Revenue
- Building has both rear and front entrances and stairwells
- ADA elevator
- Parking spaces available \$100/month
- 1/2 block to city parking deck. Street parking in front of the building
- Walking distance to business district, restaurants, parks, bars, McWane
   Center and Pizitz Building.
- Fantastic new Santo's Coffee Shop on site