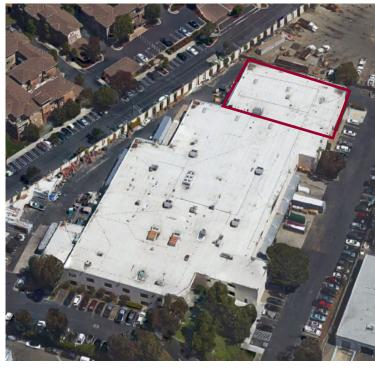

## PROPERTY INFORMATION

- 9,320±SF includes: reception, private offices, restroom and 2,300±SF mezzanine
- Zoned M-2 (light industrial)
- Warehouse clearance of 18' with one 12' x 14' grade level truck door and access to dock high loading
- Insulated ceilings
- Secured yard area
- Multiple interchange access to I-580/I-680 with retail services nearby
- Asking price: \$1.15/SF Industrial Gross including all CAM charges
- Term expires: February 28, 2022
- Owner would consider direct deal