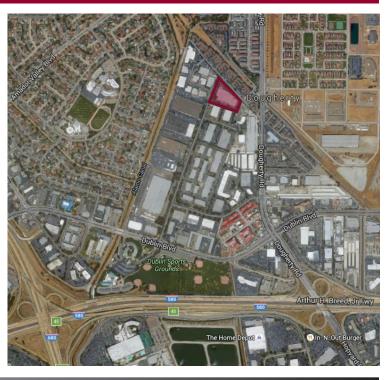

# FOR SUBLEASE 6979 SIERRA COURT, DUBLIN





## PROPERTY INFORMATION

- 9,320±SF includes: reception, private offices, restroom and 2,300±SF mezzanine
- Zoned M-2 (light industrial)
- Warehouse clearance of 18' with one 12' x 14' grade level truck door and access to dock high loading
- Insulated ceilings
- Secured yard area
- Multiple interchange access to I-580/I-680 with retail services nearby
- Asking price: \$1.15/SF Industrial Gross including all CAM charges
- Term expires: February 28, 2022
- Owner would consider direct deal

### AREA MAP



#### **BRETT HOLDEN**

Lic. ID# 00883982 Bholden@lee-associates.com 925-737-4141



# FOR SUBLEASE 6979 SIERRA COURT, DUBLIN

### FLOOR PLANS







#### **BRETT HOLDEN**

Lic. ID# 00883982 Bholden@lee-associates.com 925-737-4141