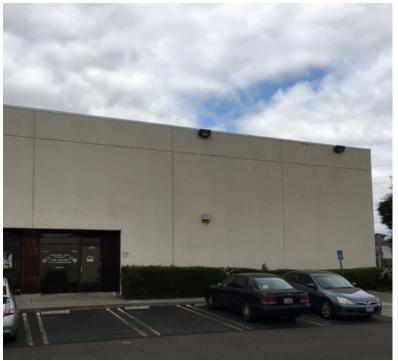

## PROPERTY INFORMATION

- 9,320±SF includes: reception, private offices, restroom and 2,300±SF mezzanine
- Zoned M-2 (light industrial)
- Warehouse clearance of 18' with one 12' x 14' grade level truck door and access to dock high loading
- Insulated ceilings
- Secured yard area
- Multiple interchange access to I-580/I-680 with retail services nearby
- Asking price: \$1.15/SF Industrial Gross including all CAM charges
- Term expires: February 28, 2022
- Owner would consider direct deal