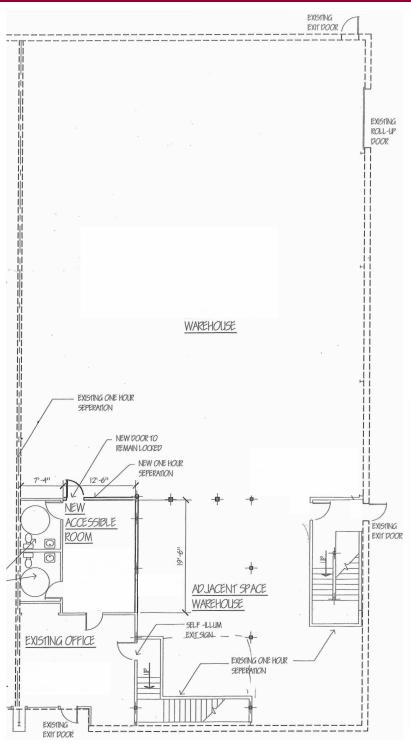

# FOR SUBLEASE 6979 SIERRA COURT, DUBLIN





## PROPERTY INFORMATION

- 9,320±SF includes: reception, private offices, restroom and 2,300±SF mezzanine
- Zoned M-2 (light industrial)
- Warehouse clearance of 18' with one 12' x 14' grade level truck door and access to dock high loading
- Insulated ceilings
- Secured yard area
- Multiple interchange access to I-580/I-680 with retail services nearby
- Asking price: \$1.15/SF Industrial Gross including all CAM charges
- Term expires: February 28, 2022
- Owner would consider direct deal

### AREA MAP



#### **BRETT HOLDEN**

Lic. ID# 00883982 Bholden@lee-associates.com 925-737-4141



# FOR SUBLEASE 6979 SIERRA COURT, DUBLIN

### FLOOR PLANS







#### **BRETT HOLDEN**

Lic. ID# 00883982 Bholden@lee-associates.com 925-737-4141