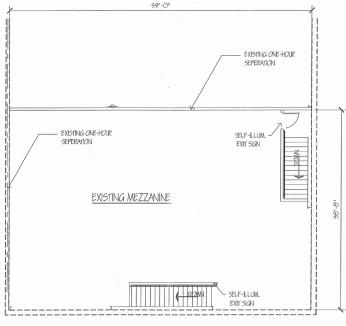

# FOR SUBLEASE 6979 SIERRA COURT, DUBLIN





## PROPERTY INFORMATION

- 9,320±SF includes: reception, private offices, restroom and 2,300±SF mezzanine
- Zoned M-2 (light industrial)
- Warehouse clearance of 18' with one 12' x 14' grade level truck door and access to dock high loading
- Insulated ceilings
- Secured yard area
- Multiple interchange access to I-580/I-680 with retail services nearby
- Asking price: \$1.15/SF Industrial Gross including all CAM charges
- Term expires: February 28, 2022
- Owner would consider direct deal

### AREA MAP



#### **BRETT HOLDEN**

Lic. ID# 00883982 Bholden@lee-associates.com 925-737-4141



# FOR SUBLEASE 6979 SIERRA COURT, DUBLIN

### FLOOR PLANS







#### **BRETT HOLDEN**

Lic. ID# 00883982 Bholden@lee-associates.com 925-737-4141