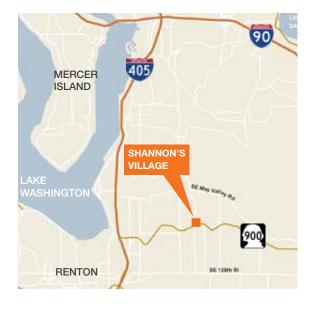

Great visibility and high traffic counts along Duvall Ave and Sunset Blvd

Close proximity to Lake Washington, the Renton Highlands, and Boeing's presence in South King County