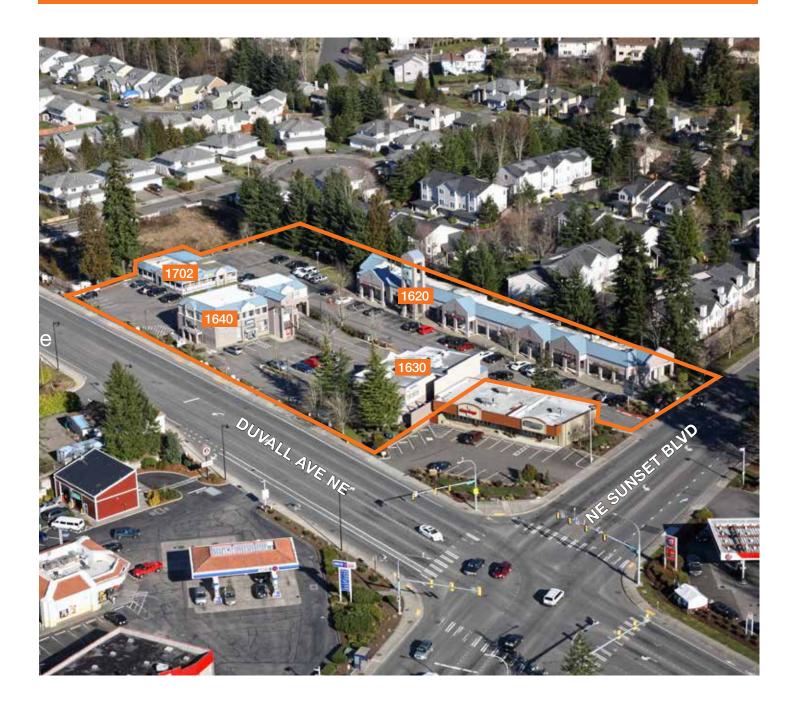

Great visibility and high traffic counts along Duvall Ave and Sunset Blvd

Close proximity to Lake Washington, the Renton Highlands, and Boeing's presence in South King County

### HighlandsRetailInvestment.com

Over \$427,000 in NOI

High occupancy percentage with quality tenants, including Bank of America and Subway, as well as local lawyers, doctors, and dentists

Quality building construction and professional property management