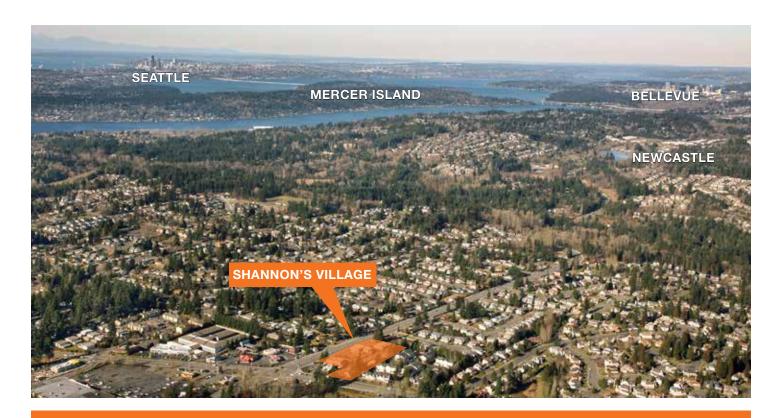

## Shannon's Village

Great visibility and high traffic counts along Duvall Ave and Sunset Blvd

Close proximity to Lake Washington, the Renton Highlands, and Boeing's presence in South King County