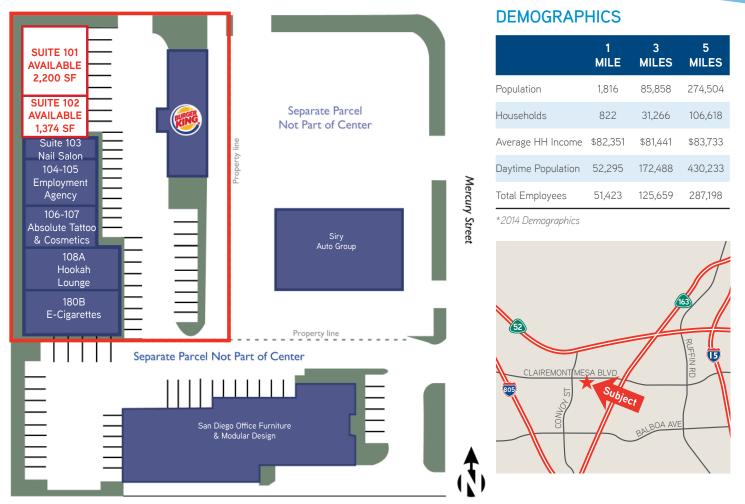

### **AVAILABLE**

» 1,374 SF - 3,574 SF Suite 101 (Endcap): 2,200 SF Suite 102: 1,374 SF

## SITE PLAN