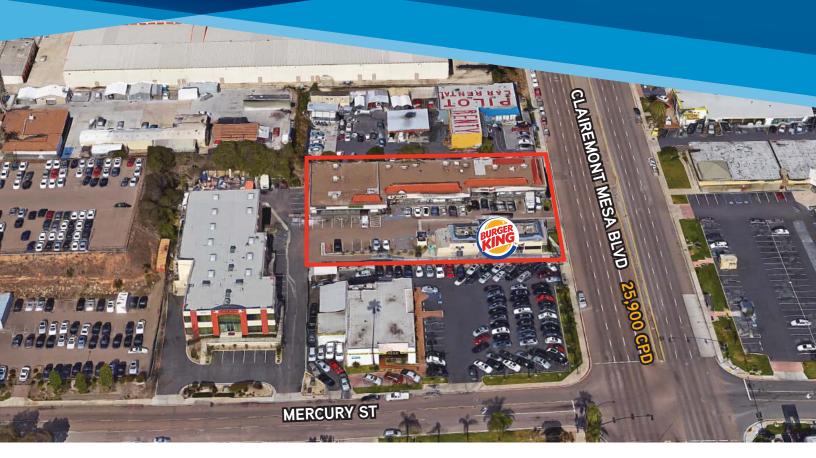

# FOR LEASE > 1,374 SF - 3,574 SF RETAIL SPACE Plaza I Shopping Center

8055-8065 Clairemont Mesa Blvd., San Diego, CA 92121

## LOCATION

» Southwest quadrant of Clairemont Mesa Boulevard and Mercury Street