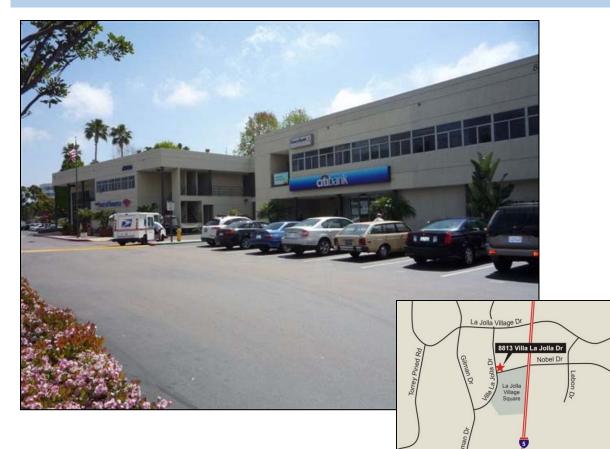

# 8813 Villa La Jolla Drive

La Jolla, CA 92037

### **BUILDING FEATURES**

- Spec suite ready for move-in
- Three (3) window offices
- Operable windows
- Within retail center
- Located on the corner of Villa La Jolla Drive and Nobel Drive
- Easy freeway access
- Parking ratio: 4/1,000. Free of charge

#### **SPACE FEATURES**

Located in La Jolla, California

| PREMISES           | 1,015 square feet   |
|--------------------|---------------------|
| <b>ASKING RATE</b> | \$2.95 Full Service |
| TIMING             | Immediate           |