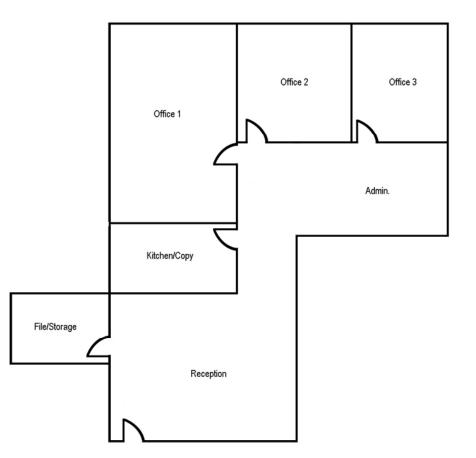

### **AVAILABILITY**

Suite 2010: 1,015 SF

### **BUILDING FEATURES**

- Spec suite ready for move-in
- Three (3) window offices
- Operable windows
- Within retail center
- Located on the corner of Villa La Jolla Drive and Nobel Drive
- Easy freeway access
- Parking ratio: 4/1,000. Free of charge

#### **SPACE FEATURES**

Located in La Jolla, California

| PREMISES           | 1,015 square feet   |
|--------------------|---------------------|
| <b>ASKING RATE</b> | \$2.95 Full Service |
| TIMING             | Immediate           |