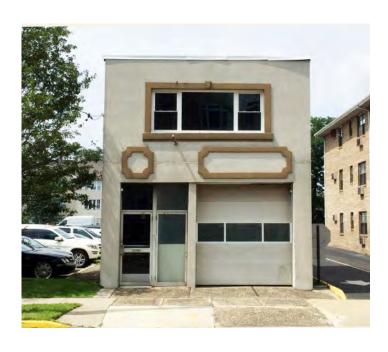

# 111 E. Elizabeth Ave.

LINDEN, NJ

### **Available Space**

- ± 1,800 SF
- 1<sup>st</sup> Floor ± 1,400 SF
- 2<sup>nd</sup> Floor ± 400 SF Office/Storage
- Ground Floor has many possibilities with additional outdoor space
- Ideal Uses: Windshield Repair Shop, Auto-Related Services (Non-Mechanical), Store Front, Cigar Lounge, Hair or Nail Salon

## **Property/Building Features**

- · 2 Story Building
- · Municipal Parking Available
- · Located in the Heart of Downtown Linden
- Walking distance to Train and Bus Stop, Restaurants and Shopping
- Brand New Residential Condos Across the Street
- · High Visibility Location