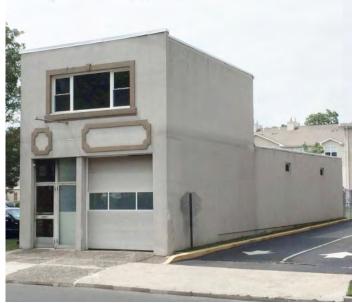

# 111 E. Elizabeth Ave.

LINDEN, NJ

### **Available Space**

- ± 1,800 SF
- 1<sup>st</sup> Floor ± 1,400 SF
- 2<sup>nd</sup> Floor ± 400 SF Office/Storage
- Ground Floor has many possibilities with additional outdoor space
- Ideal Uses: Windshield Repair Shop, Auto-Related Services (Non-Mechanical), Store Front, Cigar Lounge, Hair or Nail Salon

## **Property/Building Features**

- · 2 Story Building
- · Municipal Parking Available
- · Located in the Heart of Downtown Linden
- Walking distance to Train and Bus Stop, Restaurants and Shopping
- Brand New Residential Condos Across the Street
- · High Visibility Location