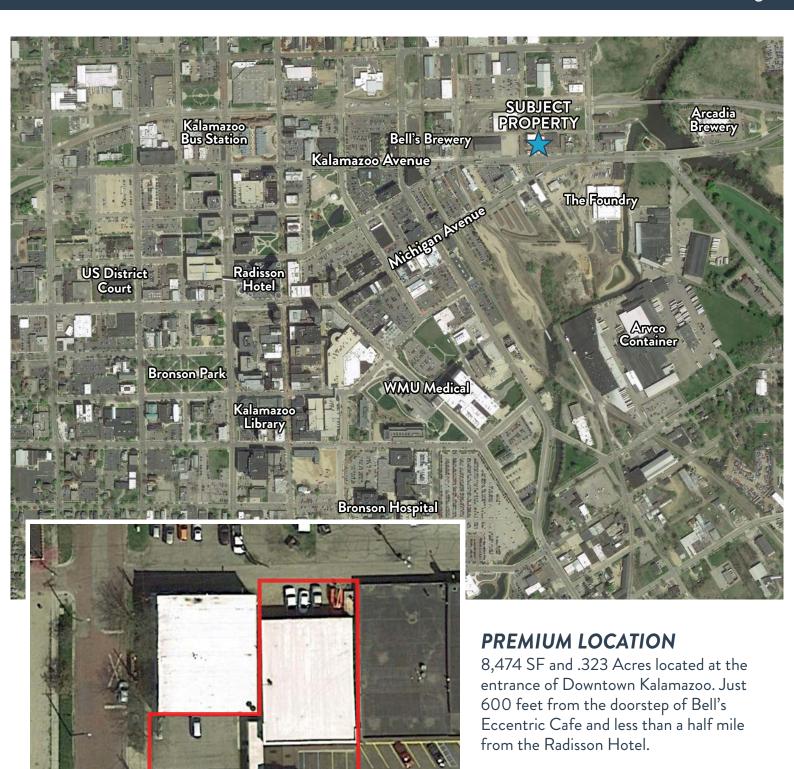

**505 EAST KALAMAZOO AVENUE** is well located at the gateway to Downtown Kalamazoo. This 8,474 square foot commercial building lies within walking distance to many restaurants, breweries, shopping, and large apartment developments.