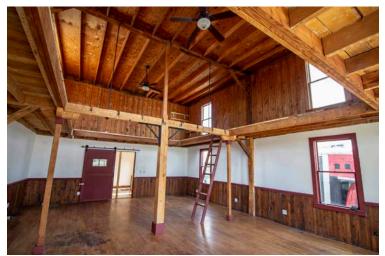

The building is currently divided into 5 suites, but could be easily combined/reconfigured for several different size suites, with the smallest variation at about 1,000 SF.

The building has ~20 onsite parking spaces and great signage opportunities. With its location and character, the building would be perfect for a retail or office user. The building also has a ~2,500 SF industrial space, with overhead door to the rear of the building.