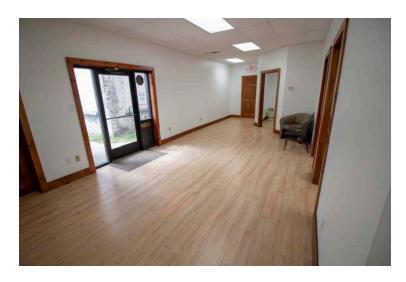

**505 EAST KALAMAZOO AVENUE** is well located at the gateway to Downtown Kalamazoo. This 8,474 square foot commercial building lies within walking distance to many restaurants, breweries, shopping, and large apartment developments.

The building is currently divided into 5 suites, but could be easily combined/reconfigured for several different size suites, with the smallest variation at about 1,000 SF.

The building has ~20 onsite parking spaces and great signage opportunities. With its location and character, the building would be perfect for a retail or office user. The building also has a ~2,500 SF industrial space, with overhead door to the rear of the building.