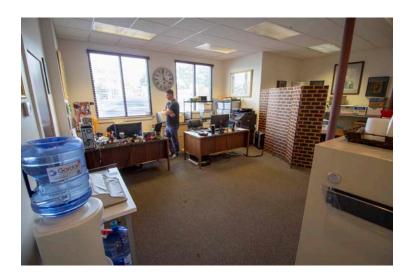

**505 EAST KALAMAZOO AVENUE** is well located at the gateway to Downtown Kalamazoo. This 8,474 square foot commercial building lies within walking distance to many restaurants, breweries, shopping, and large apartment developments.

The building is currently divided into 5 suites, but could be easily combined/reconfigured for several different size suites, with the smallest variation at about 1,000 SF.

The building has ~20 onsite parking spaces and great signage opportunities. With its location and character, the building would be perfect for a retail or office user. The building also has a ~2,500 SF industrial space, with overhead door to the rear of the building.