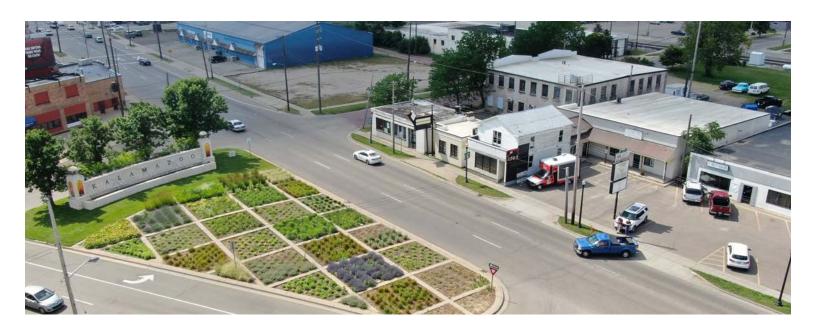

**505 EAST KALAMAZOO AVENUE** is well located at the gateway to Downtown Kalamazoo. This 8,474 square foot commercial building lies within walking distance to many restaurants, breweries, shopping, and large apartment developments.