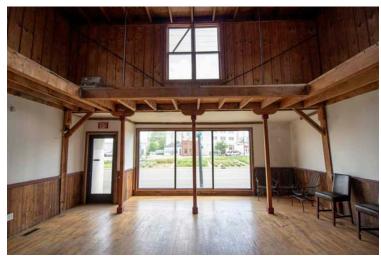

**505 EAST KALAMAZOO AVENUE** is well located at the gateway to Downtown Kalamazoo. This 8,474 square foot commercial building lies within walking distance to many restaurants, breweries, shopping, and large apartment developments.

The building is currently divided into 5 suites, but could be easily combined/reconfigured for several different size suites, with the smallest variation at about 1,000 SF.

The building has ~20 onsite parking spaces and great signage opportunities. With its location and character, the building would be perfect for a retail or office user. The building also has a ~2,500 SF industrial space, with overhead door to the rear of the building.