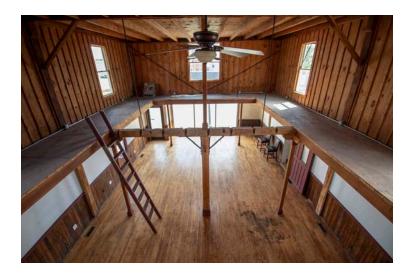

**505 EAST KALAMAZOO AVENUE** is well located at the gateway to Downtown Kalamazoo. This 8,474 square foot commercial building lies within walking distance to many restaurants, breweries, shopping, and large apartment developments.

The building is currently divided into 5 suites, but could be easily combined/reconfigured for several different size suites, with the smallest variation at about 1,000 SF.

The building has ~20 onsite parking spaces and great signage opportunities. With its location and character, the building would be perfect for a retail or office user. The building also has a ~2,500 SF industrial space, with overhead door to the rear of the building.