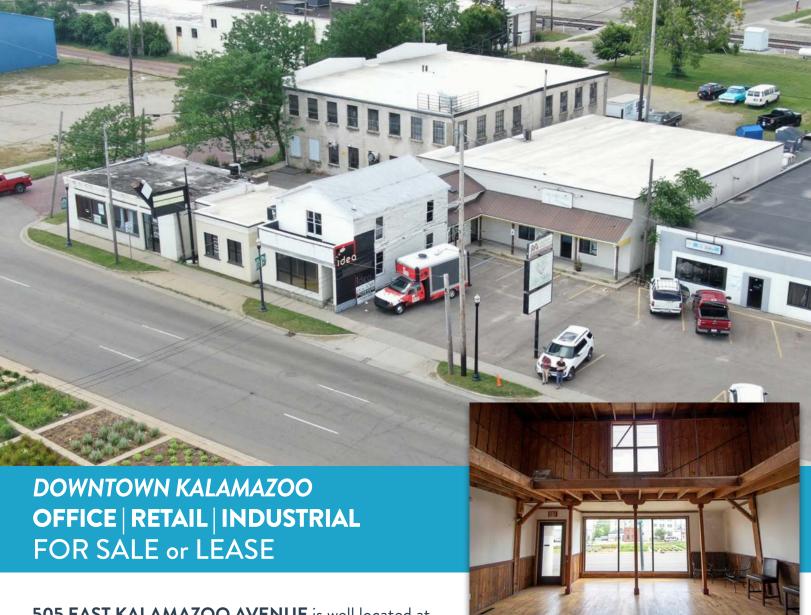

**505 EAST KALAMAZOO AVENUE** is well located at the gateway to Downtown Kalamazoo. This 8,474 square foot commercial building lies within walking distance to many restaurants, breweries, shopping, and large apartment developments.

The building is currently divided into 5 suites, but could be easily combined/reconfigured for several different size suites, with the smallest variation at about 1,000 SF.

The building has ~20 onsite parking spaces and great signage opportunities. With its location and character, the building would be perfect for a retail or office user. The building also has a ~2,500 SF industrial space, with overhead door to the rear of the building.