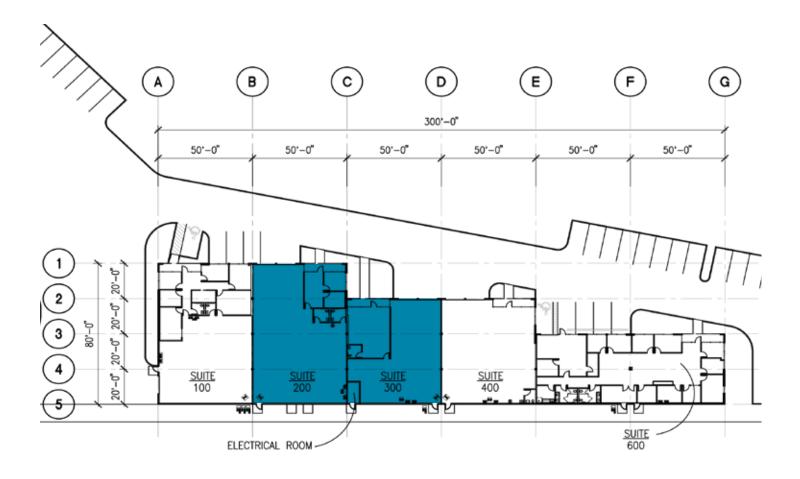

### Features

7,000 SF total (1,418 SF office) 4,000 SF in suite 200 (725 SF office) 3,000 SF in suite 300 (693 SF office) 16' clear height 2 grade-level doors (1 per suite) High image industrial park with excellent freeway access and visibility Available April 1, 2019 Call for asking rates

# White River Park | Building A