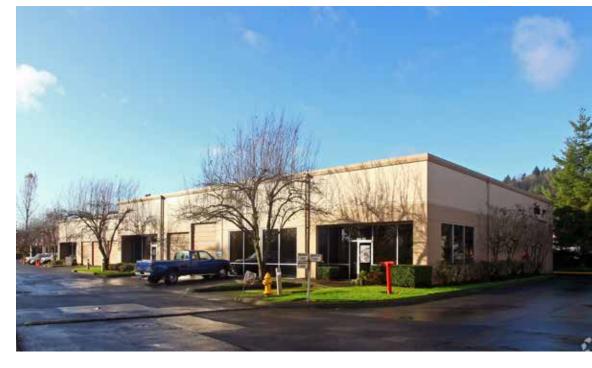

## White River Park

2002 West Valley Hwy, Building A Suite 200 & 300 Auburn, WA

### Features

7,000 SF total (1,418 SF office) 4,000 SF in suite 200 (725 SF office) 3,000 SF in suite 300 (693 SF office) 16' clear height 2 grade-level doors (1 per suite) High image industrial park with excellent freeway access and visibility Available April 1, 2019 Call for asking rates