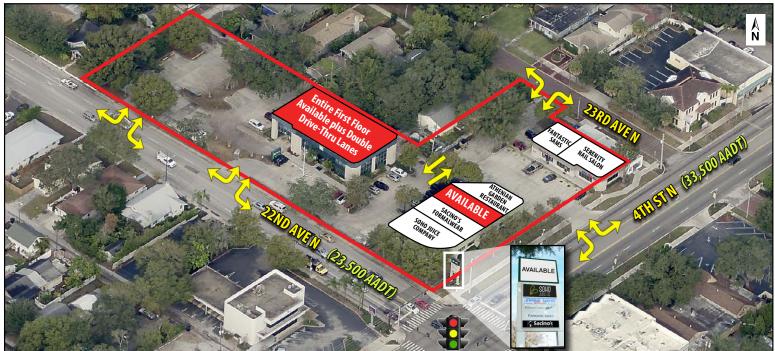

## **PROPERTY HIGHLIGHTS:**

- 1,916 SF (Suite A) office and 1,371 SF retail available for lease in the highly desirable 4th St Business District
- Former TD Bank branch with double drive-thru lanes
- Excellent building, monument and pylon signage opportunities
- Recent exterior paint and LED light upgrades
- Corner location with access from both 4th St N and 22nd Ave N
- Join Athenian Gardens, Fantastic Sam's, SoHo Juice Company,
  Serenity Nail & Spa, Sacino's Formalwear and Kitchen Center Plus
- Frontage: 4th St N 250 LF; 22nd Ave N 416 LF