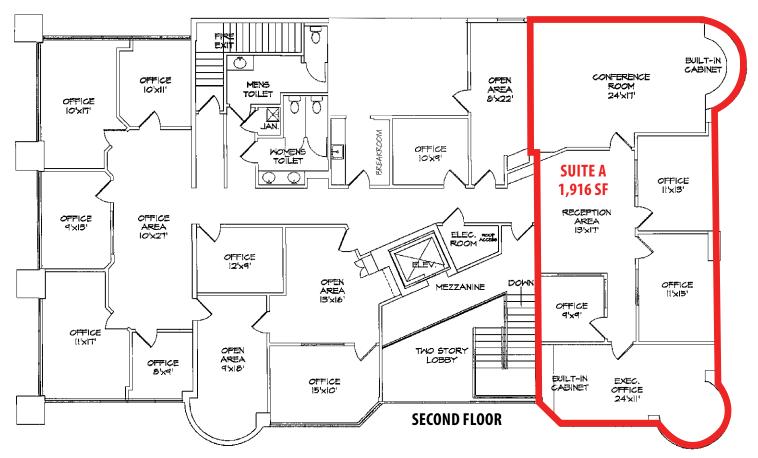

## **PROPERTY HIGHLIGHTS:**

- 1,916 SF (Suite A) office and 1,371 SF retail available for lease in the highly desirable 4th St Business District
- Former TD Bank branch with double drive-thru lanes
- Excellent building, monument and pylon signage opportunities
- Recent exterior paint and LED light upgrades
- Corner location with access from both 4th St N and 22nd Ave N
- Join Athenian Gardens, Fantastic Sam's, SoHo Juice Company,
  Serenity Nail & Spa, Sacino's Formalwear and Kitchen Center Plus
- Frontage: 4th St N 250 LF; 22nd Ave N 416 LF