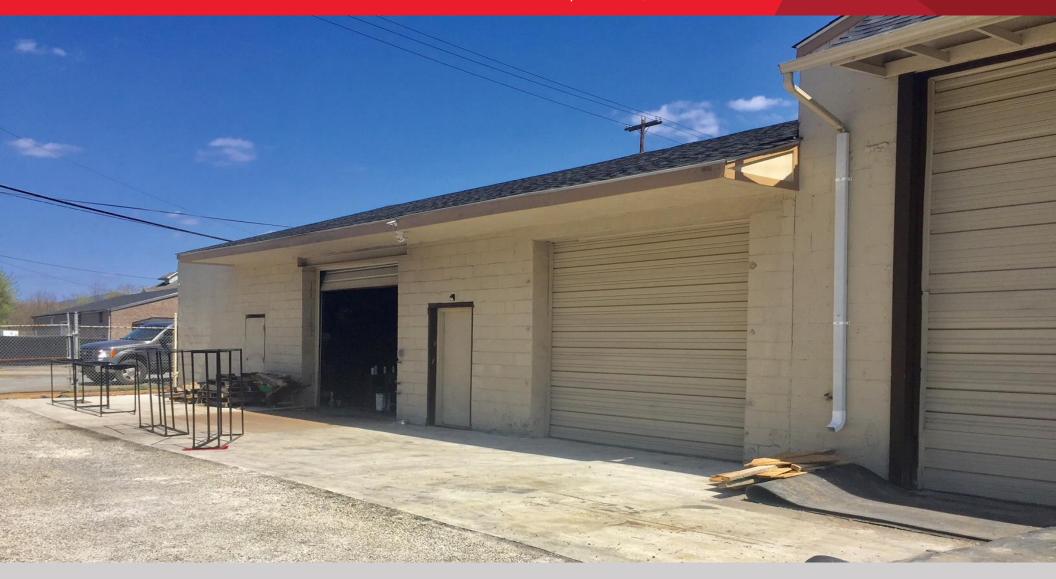

# INDUSTRIAL FOR SALE Saylor Warehouse

926 Shenandoah Avenue | Roanoke, VA

For more information, contact:

## industrial for sale Saylor Warehouse

926 Shenandoah Avenue | Roanoke, VA

## **Property Features**

- 8,000 SF on .36 AC
- New roof
- Two tenants with space for a third
- Newly graveled lot
- Easy access to Downtown and I-581
- Zoned Industrial (I-1)
- Sale price: \$395,000

For more information, contact: