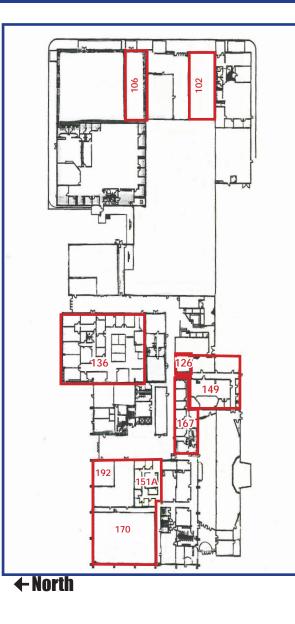

#### FIRST FLOOR

- Suite 102
- <u>+</u>2,406 SF
- \$18.00 PSF F/S
- Faces 43rd Avenue

#### Suite 106

- <u>+</u>2,857 SF
- \$18.00 PSF F/S
- Grey Shell w/Exterior Access

#### Suite 126

- +438 SF
- \$17.00 PSF F/S

#### Suite 136

- <u>+</u>7,281 SF
- \$15.50 PSF F/S

#### Suite 149

- <u>+</u>4,429 SF
- \$12.50 PSF F/S

#### Suite 167

- <u>+</u>2,533 SF
- \$15.00 PSF F/S

#### Suite 151A, 170 & 192

- <u>+</u>11,201 SF
- Great Signage
- Exterior Entrance
- Perfect for Medical
- \$20.00 PSF F/S
- \$30 Ti Allowance for 5 year Lease
- \$40 Ti Allowance for 7 year
  Lease

Locally Owned. Globally Connected. TEMPE: 2323 W. University Drive, Tempe, AZ 85231 | 480.966.2301 SCOTSDALE: 7025 N. Scaliszate Rd., Suje 220, Scaliszate AZ 85253 | www.cajaczom