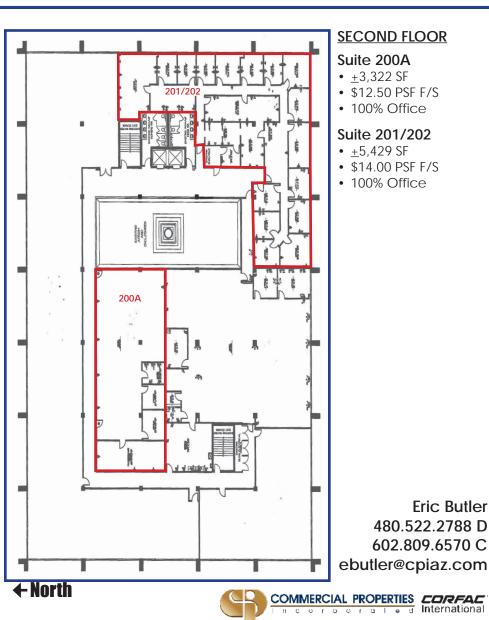

#### FIRST FLOOR

- Suite 102
- <u>+</u>2,406 SF
- \$18.00 PSF F/S
- Faces 43rd Avenue

#### Suite 106

- <u>+</u>2,857 SF
- \$18.00 PSF F/S
- Grey Shell w/Exterior Access

#### Suite 126

- +438 SF
- \$17.00 PSF F/S

#### Suite 136

- <u>+</u>7,281 SF
- \$15.50 PSF F/S

#### Suite 149

- <u>+</u>4,429 SF
- \$12.50 PSF F/S

#### Suite 167

- <u>+</u>2,533 SF
- \$15.00 PSF F/S

#### Suite 151A, 170 & 192

- <u>+</u>11,201 SF
- Great Signage
- Exterior Entrance
- Perfect for Medical
- \$20.00 PSF F/S
- \$30 Ti Allowance for 5 year Lease
- \$40 Ti Allowance for 7 year
  Lease

Locally Owned. Globally Connected. TEMPE: 2323 W. University Drive, Tempe, AZ 85231 | 480.966.2301 SCOTSDALE: 7025 N. Scaliszate Rd., Suje 220, Scaliszate AZ 85253 | www.cajaczom