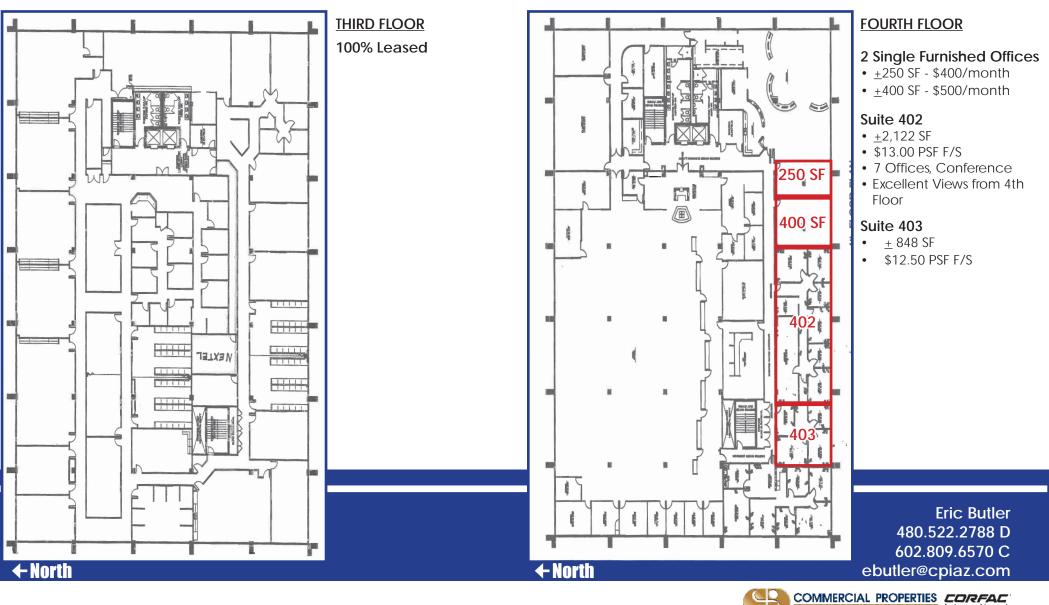

#### FIRST FLOOR

- Suite 102
- <u>+</u>2,406 SF
- \$18.00 PSF F/S
- Faces 43rd Avenue

#### Suite 106

- <u>+</u>2,857 SF
- \$18.00 PSF F/S
- Grey Shell w/Exterior Access

#### Suite 126

- +438 SF
- \$17.00 PSF F/S

#### Suite 136

- <u>+</u>7,281 SF
- \$15.50 PSF F/S

#### Suite 149

- <u>+</u>4,429 SF
- \$12.50 PSF F/S

#### Suite 167

- <u>+</u>2,533 SF
- \$15.00 PSF F/S

#### Suite 151A, 170 & 192

- <u>+</u>11,201 SF
- Great Signage
- Exterior Entrance
- Perfect for Medical
- \$20.00 PSF F/S
- \$30 Ti Allowance for 5 year Lease
- \$40 Ti Allowance for 7 year
  Lease

Locally Owned. Globally Connected. TEMPE: 2323 W. University Drive, Tempe, AZ 85231 | 480.966.2301 SCOTSDALE: 7025 N. Scaliszate Rd., Suje 220, Scaliszate AZ 85253 | www.cajaczom