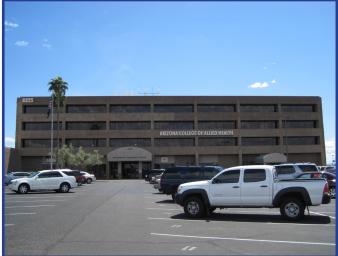

# **OVER 40,000 SF RECENTLY LEASED**

**ARIZONA COLLEGE OF ALLIED HEALTH** 

### Office Suites For Lease:

+/- 209,174 SF 4-Story Multi-Tenant Office Building

New Ownership

- Suites Range From: +/- 848 SF 11,201 SF
- Frontage on Olive and 43rd Avenues
- Zoning: C-2, City of Glendale
- Ample Parking 6:1,000 Parking Ratio
- Signage Available