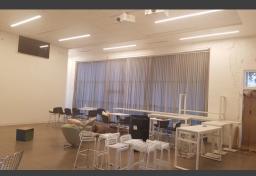

#### **Property Details**

- ±13,124 SF
- Outdoor dining area
- 2 Stories w/Elevator
- Built out kitchen with 8' hood
- Sprinklered
- 7 Restrooms (one w/shower)
- 3 Bars