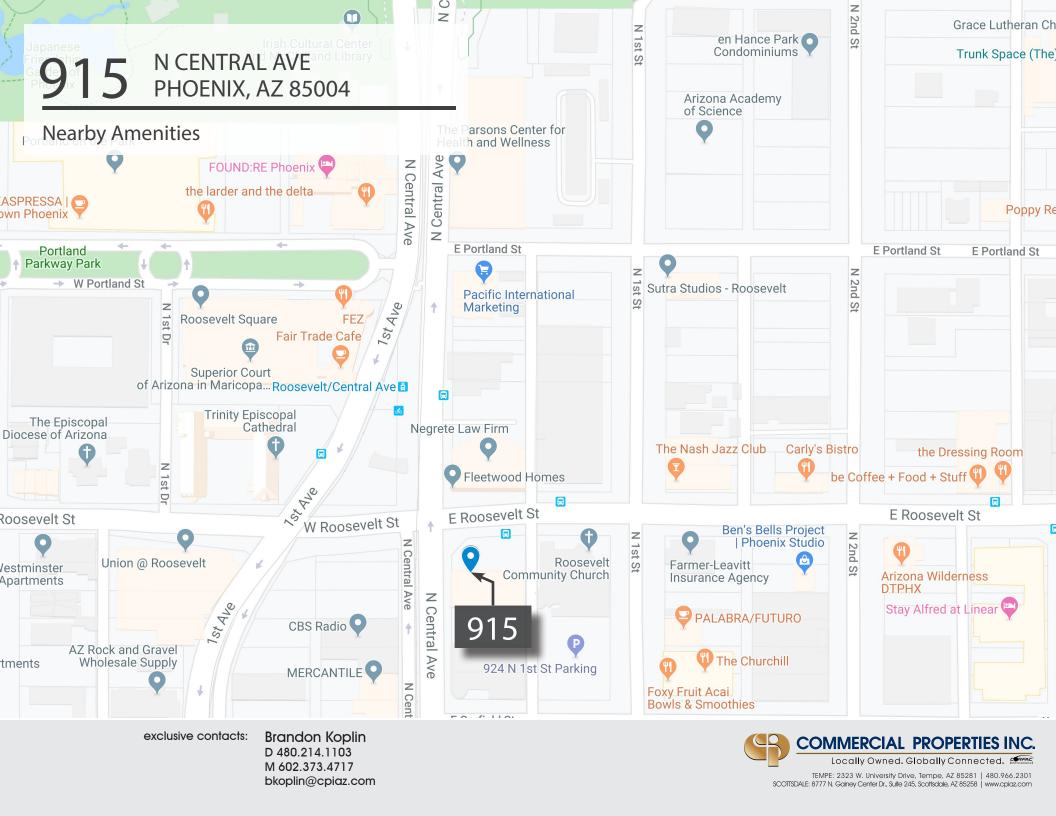

# 915 N CENTRAL AVE PHOENIX, AZ 85004

#### Property Location

Located on the SEC of Roosevelt and Central in the heart of the Phoenix Submarkets; Roosevelt Row. Adjacent to the lightrail stop, a high volume traffic intersection, and many entertainment, art, restaurant, nightlife, and mulit-use buildings.