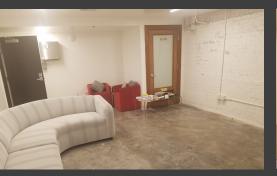

#### **Property Details**

- ±13,124 SF
- Outdoor dining area
- 2 Stories w/Elevator
- Built out kitchen with 8' hood
- Sprinklered
- 7 Restrooms (one w/shower)
- 3 Bars