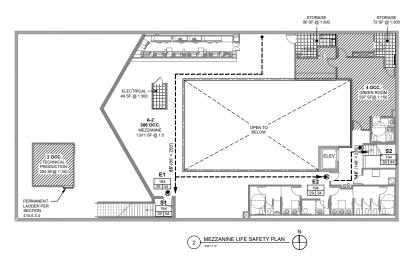

#### **Property Details**

- ±13,124 SF
- Outdoor dining area
- 2 Stories w/Elevator
- Built out kitchen with 8' hood
- Sprinklered
- 7 Restrooms (one w/shower)
- 3 Bars