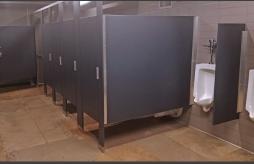

#### **Property Details**

- ±13,124 SF
- Outdoor dining area
- 2 Stories w/Elevator
- Built out kitchen with 8' hood
- Sprinklered
- 7 Restrooms (one w/shower)
- 3 Bars