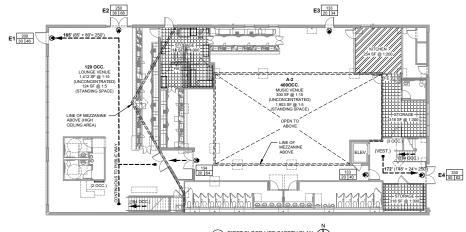

#### **Property Details**

- ±13,124 SF
- Outdoor dining area
- 2 Stories w/Elevator
- Built out kitchen with 8' hood
- Sprinklered
- 7 Restrooms (one w/shower)
- 3 Bars