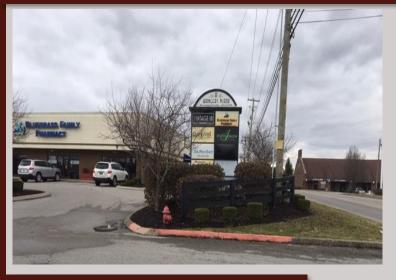

## **BUILDING FEATURES**

This property offers an excellent location just minutes from I-75, Downtown Richmond, and the Eastern Bypass. We have a great tenant mix including office, retail, restaurant, and recreational tenant. The property has ample parking to service our tenants and their clients and customers. Pylon signage is available and offers high visibility adjacent to Lexington Road.