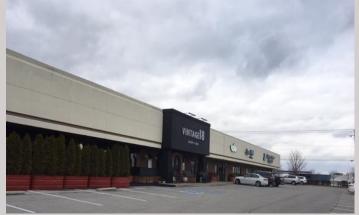

## **BUILDING FEATURES**

This property offers an excellent location just minutes from I-75, Downtown Richmond, and the Eastern Bypass. We have a great tenant mix including office, retail, restaurant, and recreational tenant. The property has ample parking to service our tenants and their clients and customers. Pylon signage is available and offers high visibility adjacent to Lexington Road.