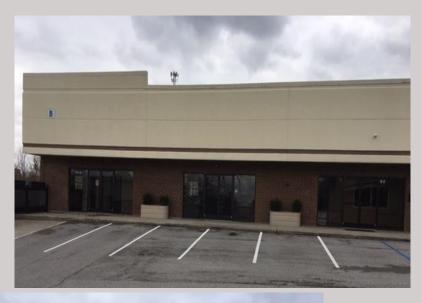

## **BUILDING FEATURES**

This property offers an excellent location just minutes from I-75, Downtown Richmond, and the Eastern Bypass. We have a great tenant mix including office, retail, restaurant, and recreational tenant. The property has ample parking to service our tenants and their clients and customers. Pylon signage is available and offers high visibility adjacent to Lexington Road.