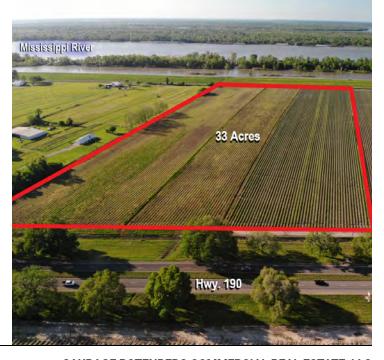

HWY 190, PORT ALLEN, LA 70767

33 ACRES

**FOR SALE** 

### **PROPERTY HIGHLIGHTS**

- Property is conveniently located on Hwy 190 within a mile from Huey P. Long Bridge and major chemical refineries.
  West Baton Rouge Parish is home to several chemical refineries, bulk warehousing, and industrial service companies.
- Site has 840 ft of frontage on Hwy 190 and 875 ft of frontage on River Road.
- \*\*Property is located in the Opportunity Zone, allowing for possible tax incentives.