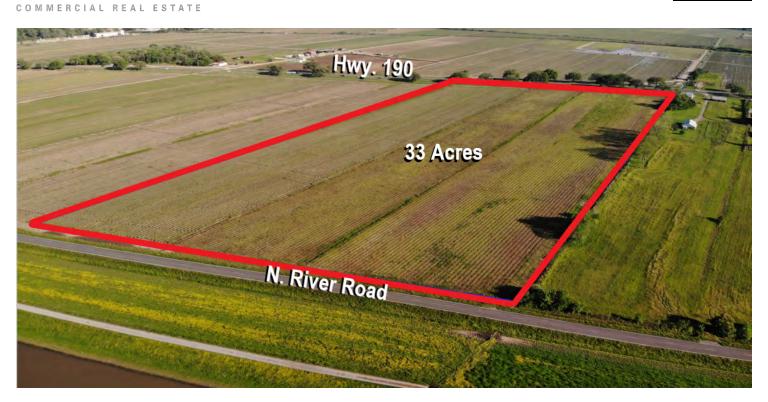

### **PROPERTY HIGHLIGHTS**

- Property is conveniently located on Hwy 190 within a mile from Huey P. Long Bridge and major chemical refineries.
  West Baton Rouge Parish is home to several chemical refineries, bulk warehousing, and industrial service companies.
- Site has 840 ft of frontage on Hwy 190 and 875 ft of frontage on River Road.
- \*\*Property is located in the Opportunity Zone, allowing for possible tax incentives.

## SAURAGE ROTENBERG COMMERCIAL REAL ESTATE, LLC

HWY 190, PORT ALLEN, LA 70767

33 ACRES

**SURVEY** 

LAUREN BUCKHOLTZ, MBA

Commercial Sales & Leasing (D)225.326.3893 lauren@sr-cre.com

SAURAGE ROTENBERG COMMERCIAL REAL ESTATE, LLC