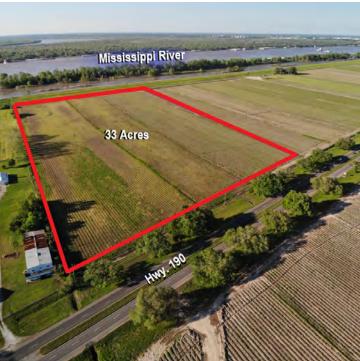

### **PROPERTY HIGHLIGHTS**

- Property is conveniently located on Hwy 190 within a mile from Huey P. Long Bridge and major chemical refineries.
  West Baton Rouge Parish is home to several chemical refineries, bulk warehousing, and industrial service companies.
- Site has 840 ft of frontage on Hwy 190 and 875 ft of frontage on River Road.
- \*\*Property is located in the Opportunity Zone, allowing for possible tax incentives.