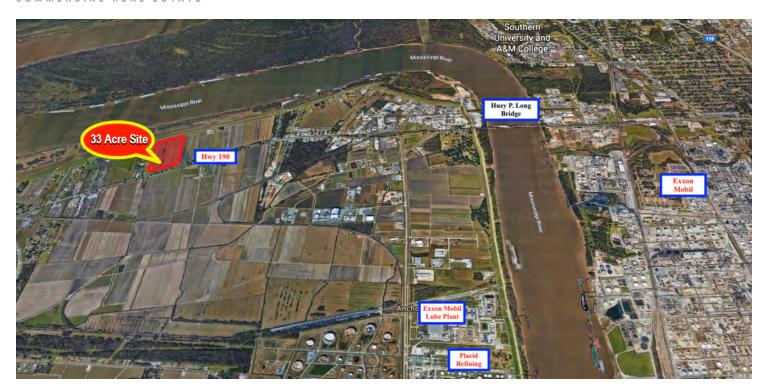

### **PROPERTY HIGHLIGHTS**

- Property is conveniently located on Hwy 190 within a mile from Huey P. Long Bridge and major chemical refineries.
  West Baton Rouge Parish is home to several chemical refineries, bulk warehousing, and industrial service companies.
- Site has 840 ft of frontage on Hwy 190 and 875 ft of frontage on River Road.
- \*\*Property is located in the Opportunity Zone, allowing for possible tax incentives.