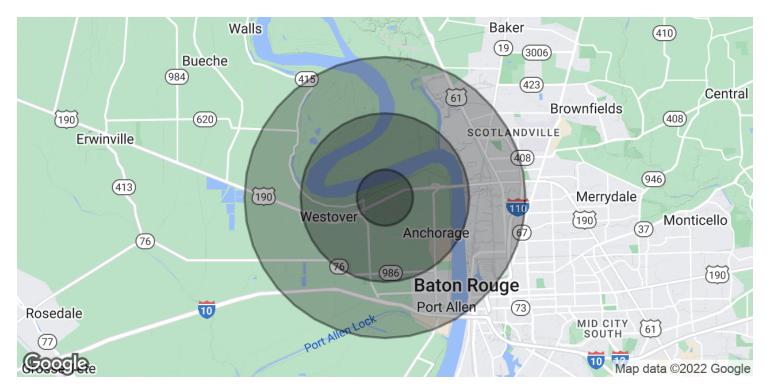

HWY 190, PORT ALLEN, LA 70767

33 ACRES

| POPULATION           | 1 MILE | 3 MILES | 5 MILES |
|----------------------|--------|---------|---------|
| Total Population     | 458    | 3,951   | 17,347  |
| Average Age          | 37.2   | 32.9    | 36.6    |
| Average Age (Male)   | 36.7   | 32.6    | 33.9    |
| Average Age (Female) | 53.1   | 42.3    | 40.5    |

| HOUSEHOLDS & INCOME | 1 MILE      | 3 MILES   | 5 MILES   |
|---------------------|-------------|-----------|-----------|
| Total Households    | 156         | 1,440     | 7,730     |
| # Of Persons Per HH | 2.9         | 2.7       | 2.2       |
| Average HH Income   | \$56,067    | \$48,760  | \$47,556  |
| Average House Value | \$1,688,128 | \$370,877 | \$377,269 |