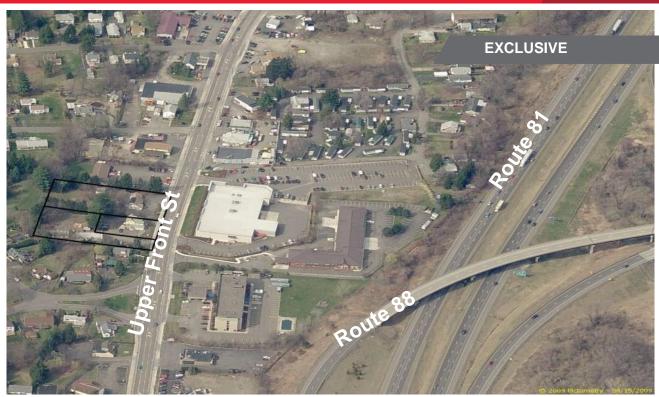

1015, 1017, 1019 Upper Front Street Binghamton, New York 13901

### SITE FEATURES

- Excellent development site
- Busy Upper Front Street location with easy access to Route 17/I-86
- Excellent visibility and high traffic count
- Perfect for retail or office
- Close proximity to Broome Community College
- Traffic Count: 12132 AADT

| DETAILS  |                                     |
|----------|-------------------------------------|
| ASKING   | \$995,000                           |
| LOT SIZE | 1.6 acres                           |
| TAX ID   | 128.11-3-20,128.11-3-21,128.11-3-22 |