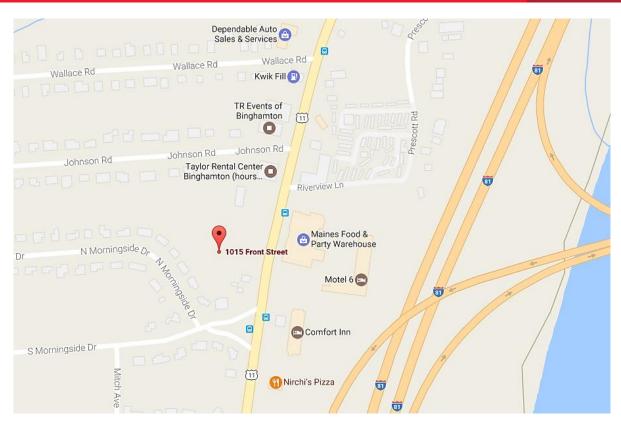

1015, 1017, 1019 Upper Front Street Binghamton, New York 13901

### SITE FEATURES

- Excellent development site
- Busy Upper Front Street location with easy access to Route 17/I-86
- Excellent visibility and high traffic count
- Perfect for retail or office
- Close proximity to Broome Community College
- Traffic Count: 12132 AADT