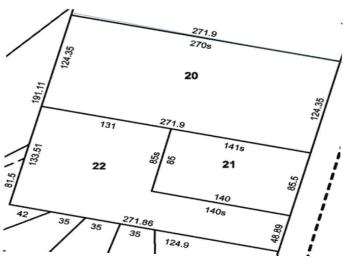

| DETAILS  |                                     |
|----------|-------------------------------------|
| ASKING   | \$995,000                           |
| LOT SIZE | 1.6 acres                           |
| TAX ID   | 128.11-3-20,128.11-3-21,128.11-3-22 |