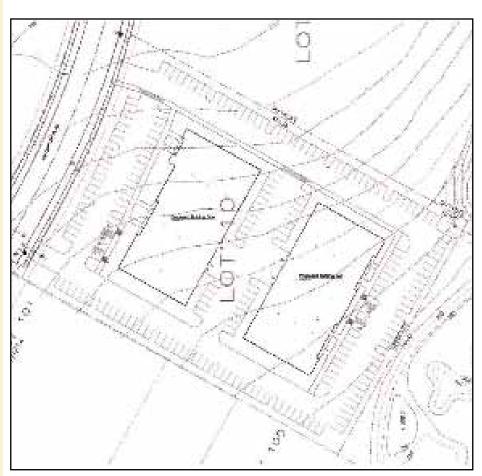

## WESTMARK INDUSTRIAL PARK

6770 SW Century Boulevard, Hillsboro, Oregon 97124

LOT MAP

All information should be verified prior to purchase or lease.

FOR MORE INFORMATION:

Don Drake 503.546.4527 ddrake@melvinmark.com

#### **DEVELOPMENT POTENTIAL**

- 2 Buildings totaling 40,500 SF
- 20,000 +/- SF per building
- Grade and loading possible
- 4.5:1000 Parking (182 spaces total)
- Divisible (5,000 SF minimum)
- Land potentially divisible into 2 sites (1.87 +/- acres per building)