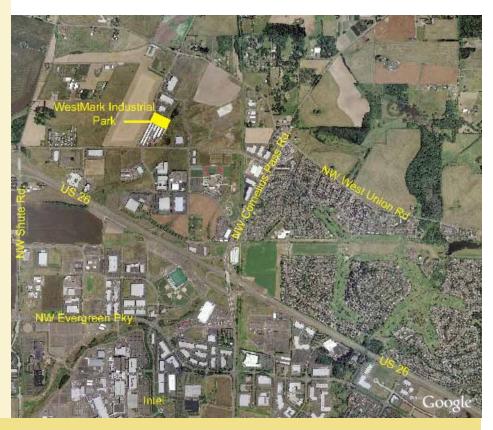

# WESTMARK INDUSTRIAL PARK

### 6770 SW Century Boulevard, Hillsboro, Oregon 97124

#### **PROPERTY INFORMATION**

- 3.75 Acres available
- Sale price \$1,150,000 as is (\$7.04/SF)
- Zoned light industrial
- Easy access to Hwy 26