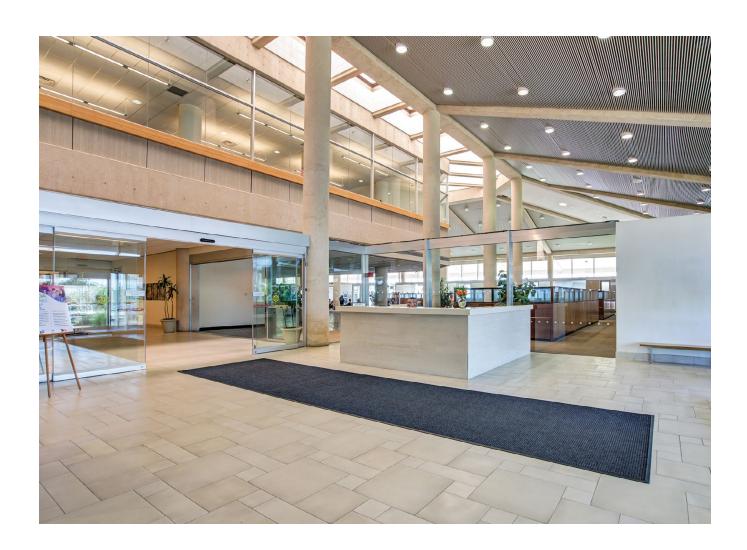

us office building is ideal for any office user and is now offering competitive, all inclusive lease rates. Suites range in size, many of them being move-in ready. Coffee Zone on the ground floor acts as a full service, casual dining establishment offering a full selection of breakfast and lunch items. While many spaces are move-in ready, custom built spaces are possible, and immediate occupancy is available to building standard. The Tower has great proximity and access to U.S. Highway 83, McAllen's Convention Center, The McAllen Miller International Airport, and all major hotels and restaurants.

- UNBEATABLE VIEWS
- PRIME CENTRAL LOCATION
- ON-SITE BANKING

- GROUND FLOOR RESTAURANT
- ALL-INCLUSIVE LEASE RATES
- 24-HOUR UNIFORMED SECURITY MOVE-IN READY AND CUSTOM-BUILT SPACES AVAILABLE



# INTERIOR PHOTOS





### **OVERVIEW**

#### **PROPERTY SPECS**

- Property Type: Office

- Class: A

- Onsite Management

- Building Size: 209,041 NRSF

- Land: 9.5175 acres

- Number of stories: 17

- Typical Floor Size: 9,000 SF +/-

- Parking Ratio: 2.5/1000

- 426 Regular Parking Spaces

- 11 Handicapped Parking Spaces

- Reserved Spaces Available

#### LEASE INFORMATION

- Lease Type: Full Service

- Lease Term: 36 months (minimum)

- Signage Opportunities

#### SITE SPECS

- Cross Streets: 10<sup>th</sup> Street & Chicago Ave.

- Located: Southwest Corner

- Zoning: C-3 (General Commercial)

- Submarket: Rio Grande Valley

- County: Hidalgo

# TOP TIER TENANTS



Rhodes Enterprises Inc. – 17th Floor



Telemundo – 2<sup>nd</sup> Floor



Merrill Lynch – 10th Floor

# **AMENITIES*