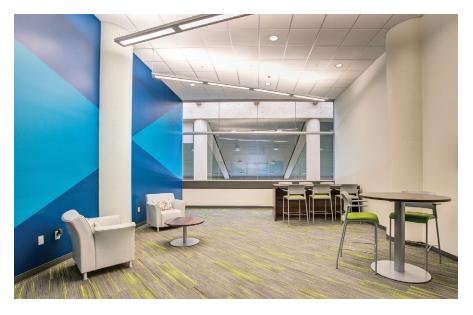

ERIOR PHOTOS





### **OVERVIEW**

#### **PROPERTY SPECS**

- Property Type: Office

- Class: A

- Onsite Management

- Building Size: 209,041 NRSF

- Land: 9.5175 acres

- Number of stories: 17

- Typical Floor Size: 9,000 SF +/-

- Parking Ratio: 2.5/1000

- 426 Regular Parking Spaces

- 11 Handicapped Parking Spaces

- Reserved Spaces Available

#### LEASE INFORMATION

- Lease Type: Full Service

- Lease Term: 36 months (minimum)

- Signage Opportunities

#### SITE SPECS

- Cross Streets: 10<sup>th</sup> Street & Chicago Ave.

- Located: Southwest Corner

- Zoning: C-3 (General Commercial)

- Submarket: Rio Grande Valley

- County: Hidalgo

# TOP TIER TENANTS



Rhodes Enterprises Inc. – 17th Floor



Telemundo – 2<sup>nd</sup> Floor



Merrill Lynch – 10th Floor

# **AMENITIES**









# **EXPLORE NEARBY**

#### CIVIC AMENITIES

- La Plaza Mall
- McAllen Convention Center
- McAllen International Airport
- McAllen Medical Center
- South Texas College

#### RESTAURANTS WITHIN A ONE MILE RADIUS

- Birdie Bistro
- Church's Chicken
- Copper Moon Bar & Grill
- House Wine & Bistro
- Las Rocas
- Maria's Restaurant

- Popeye's
- Southern Fried
- Suerte Bar & Grill
- Taco Bell
- The Flying Walrus
- The Patio on Guerra

## SPACES AVAILABLE

#### SPACE INFORMATION

- Total Available Space:
- Minimum Divisible:
- Max Contiguous:
- Annual Rent:

FLOOR SUITE SQUARE FEET

### MAKE YOUR MOVE

For more information, please contact our leasing team:

#### DANIEL GALVAN, CCIM

dgalvan@cbcworldwide.com 956-451-2983

#### JULISSA TREVINO

jtrevino@cbcworldwide.com 956-638-0027

#### MICHAE