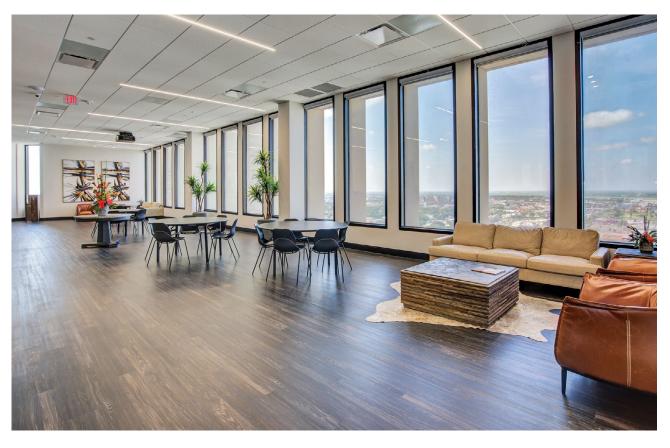

ideal for any office user and is now offering competitive, all inclusive lease rates. Suites range in size, many of them being move-in ready. Coffee Zone on the ground floor acts as a full service, casual dining establishment offering a full selection of breakfast and lunch items. While many spaces are move-in ready, custom built spaces are possible, and immediate occupancy is available to building standard. The Tower has great proximity and access to U.S. Highway 83, McAllen's Convention Center, The McAllen Miller International Airport, and all major hotels and restaurants.

- UNBEATABLE VIEWS
- PRIME CENTRAL LOCATION
- ON-SITE BANKING

- GROUND FLOOR RESTAURANT
- ALL-INCLUSIVE LEASE RATES
- 24-HOUR UNIFORMED SECURITY MOVE-IN READY AND CUSTOM-BUILT SPACES AVAILABLE



# INTERIOR PHOTOS





### **OVERVIEW**

#### **PROPERTY SPECS**

- Property Type: Office

- Class: A

- Onsite Management

- Building Size: 209,041 NRSF

- Land: 9.5175 acres

- Number of stories: 17

- Typical Floor Size: 9,000 SF +/-

- Parking Ratio: 2.5/1000

- 426 Regular Parking Spaces

- 11 Handicapped Parking Spaces

- Reserved Spaces Available

#### LEASE INFORMATION

- Lease Type: Full Service

- Lease Term: 36 months (minimum)

- Signage Opportunities

#### SITE SPECS

- Cross Streets: 10<sup>th</sup> Street & Chicago Ave.

- Located: Southwest Corner

- Zoning: C-3 (General Commercial)

- Submarket: Rio Grande Valley

- County: Hidalgo

# TOP TIER TENANTS



Rhodes Enterprises Inc. – 17th Floor



Telemundo – 2<sup>nd</sup> Floor



Merrill Lynch – 10th Floor

# **AMENITIES**









# **EXPLOR