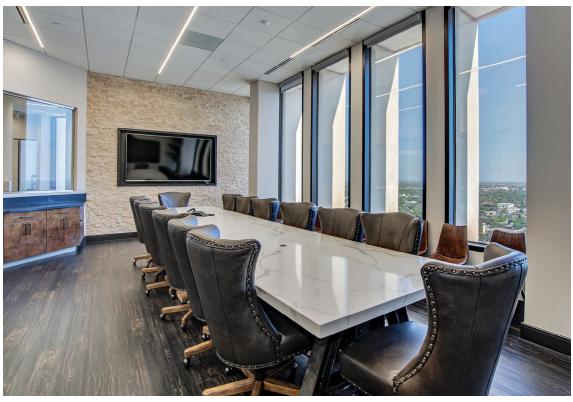

deal for any office user and is now offering competitive, all inclusive lease rates. Suites range in size, many of them being move-in ready. Coffee Zone on the ground floor acts as a full service, casual dining establishment offering a full selection of breakfast and lunch items. While many spaces are move-in ready, custom built spaces are possible, and immediate occupancy is available to building standard. The Tower has great proximity and access to U.S. Highway 83, McAllen's Convention Center, The McAllen Miller International Airport, and all major hotels and restaurants.

- UNBEATABLE VIEWS
- PRIME CENTRAL LOCATION
- ON-SITE BANKING

- GROUND FLOOR RESTAURANT
- ALL-INCLUSIVE LEASE RATES
- 24-HOUR UNIFORMED SECURITY MOVE-IN READY AND CUSTOM-BUILT SPACES AVAILABLE



# INTERIOR PHOTOS





### **OVERVIEW**

#### **PROPERTY SPECS**

- Property Type: Office

- Class: A

- Onsite Management

- Building Size: 209,041 NRSF

- Land: 9.5175 acres

- Number of stories: 17

- Typical Floor Size: 9,000 SF +/-

- Parking Ratio: 2.5/1000

- 426 Regular Parking Spaces

- 11 Handicapped Parking Spaces

- Reserved Spaces Available

#### LEASE INFORMATION

- Lease Type: Full Service

- Lease Term: 36 months (minimum)

- Signage Opportunities

#### SITE SPECS

- Cross Streets: 10<sup>th</sup> Street & Chicago Ave.

- Located: Southwest Corner

- Zoning: C-3 (General Commercial)

- Submarket: Rio Grande Valley

- County: Hidalgo

# TOP TIER TENANTS



Rhodes Enterprises Inc. – 17th Floor



Telemundo – 2<sup>nd</sup> Floor



Merrill Lynch – 10th Floor

# **AMENITIES**









# **EXPLORE