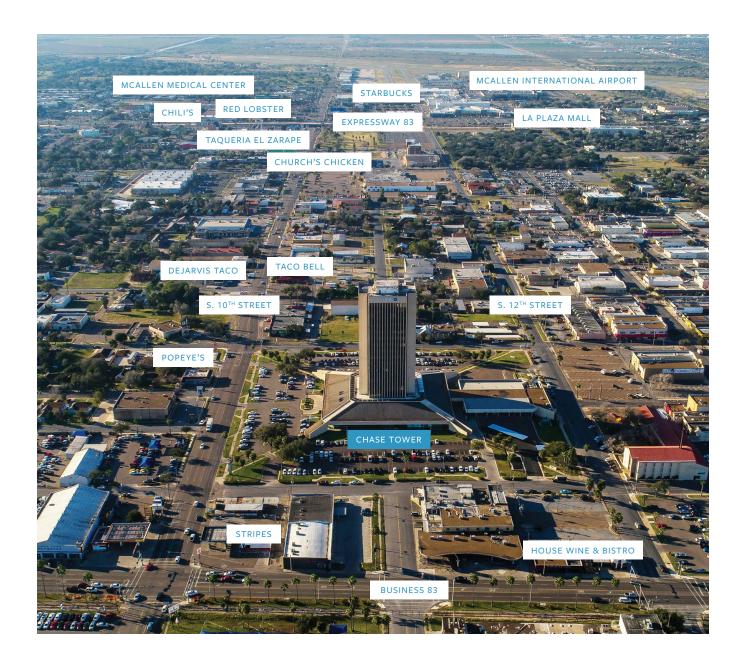

# **EXPLORE NEARBY**

#### CIVIC AMENITIES

- La Plaza Mall
- McAllen Convention Center
- McAllen International Airport
- McAllen Medical Center
- South Texas College

#### RESTAURANTS WITHIN A ONE MILE RADIUS

- Birdie Bistro
- Church's Chicken
- Copper Moon Bar & Grill
- House Wine & Bistro
- Las Rocas
- Maria's Restaurant

- Popeye's
- Southern Fried
- Suerte Bar & Grill
- Taco Bell
- The Flying Walrus
- The Patio on Guerra