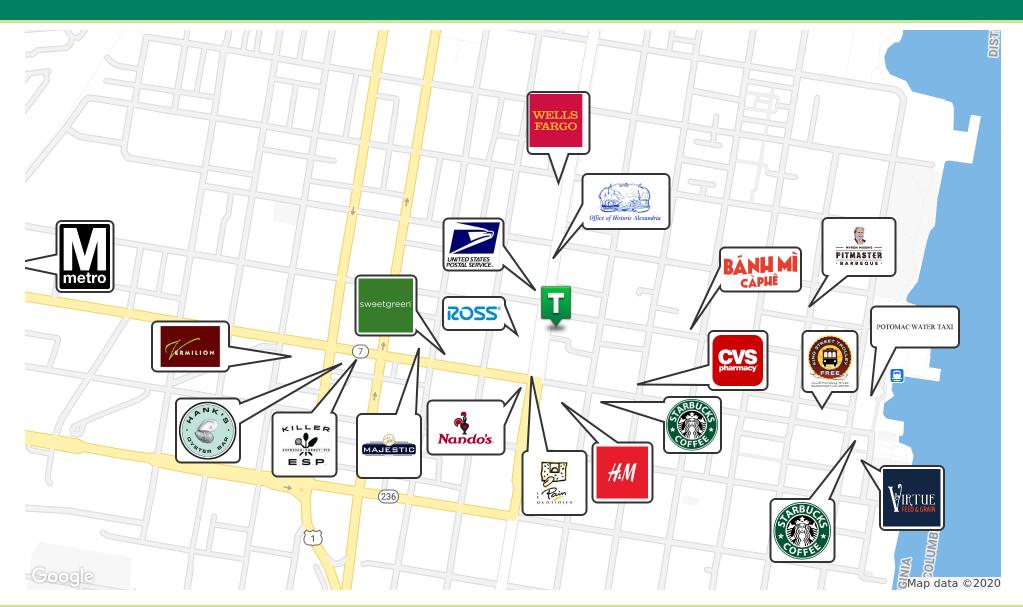

#### **PROPERTY OVERVIEW**

Street retail location in the heart of Old Town, Alexandria. Building signage offers amazing advertising opportunity for the daily traffic count of over 30,000 cars passing daily. Unique opportunity to join the 200+ independently owned boutiques and restaurants in the Old Town Boutique District.

#### **PROPERTY HIGHLIGHTS**

- Street retail space on extremely heavily trafficked road in Old Town, which welcomes 3.5 million visitors annually
- Building signage available for an amazing advertising opportunity
- In white box condition
- Two large lit display windows
- Tenant responsible for share of utilities, cleaning, and trash removal, Operating expenses include insurance and share of real estate tax
- Walking distance to King Street Metro as well as Old Town's Historic Waterfront