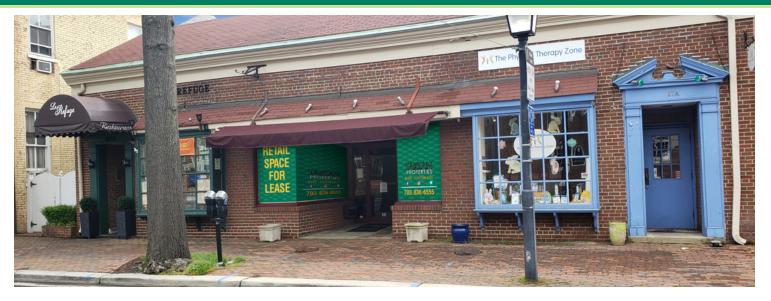

#### **PROPERTY OVERVIEW**

Street retail location in the heart of Old Town, Alexandria. Building signage offers amazing advertising opportunity for the daily traffic count of over 30,000 cars passing daily. Unique opportunity to join the 200+ independently owned boutiques and restaurants in the Old Town Boutique District.

#### **PROPERTY HIGHLIGHTS**

- Street retail space on extremely heavily trafficked road in Old Town, which welcomes 3.5 million visitors annually
- Building signage available for an amazing advertising opportunity
- In white box condition
- Two large lit display windows
- Tenant responsible for share of utilities, cleaning, and trash removal, Operating expenses include insurance and share of real estate tax
- Walking distance to King Street Metro as well as Old Town's Historic Waterfront