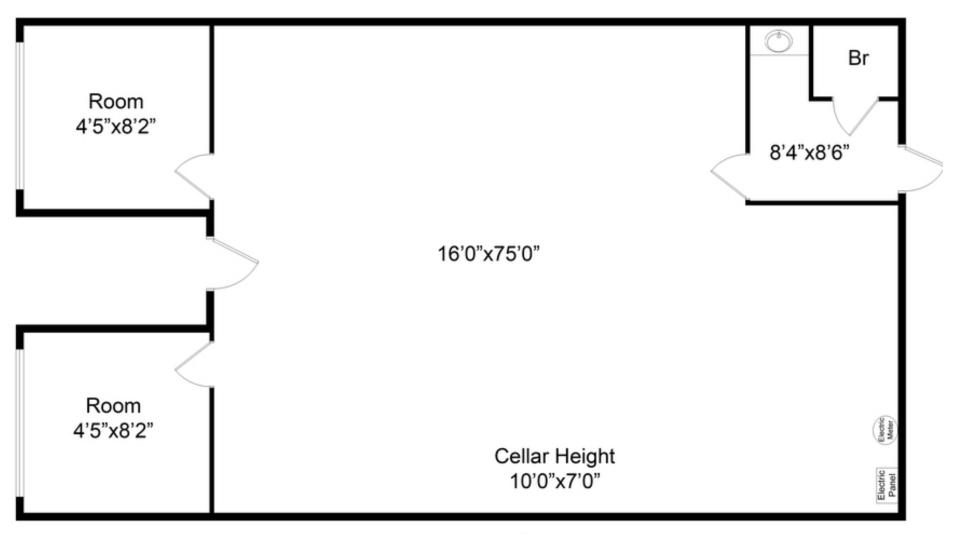

Alexandria. Building signage offers amazing advertising opportunity for the daily traffic count of over 30,000 cars passing daily. Unique opportunity to join the 200+ independently owned boutiques and restaurants in the Old Town Boutique District.

#### **PROPERTY HIGHLIGHTS**

- Street retail space on extremely heavily trafficked road in Old Town, which welcomes 3.5 million visitors annually
- Building signage available for an amazing advertising opportunity
- In white box condition
- Two large lit display windows
- Tenant responsible for share of utilities, cleaning, and trash removal, Operating expenses include insurance and share of real estate tax
- Walking distance to King Street Metro as well as Old Town's Historic Waterfront



OLD TOWN, ALEXANDRIA









OLD TOWN, ALEXANDRIA





FLOOR PLAN



OLD TOWN, ALEXANDRIA







#### OLD TOWN, ALEXANDRIA



| POPULATION           | 1 MILE    | 3 MILES   | 5 MILES   |
|----------------------|-----------|-----------|-----------|
| Total Population     | 21,789    | 116,820   | 358,946   |
| Average age          | 39.0      | 37.2      | 35.8      |
| Average age (Male)   | 39.8      | 37.1      | 35.1      |
| Average age (Female) | 39.4      | 38.1      | 36.5      |
|                      |           |           |           |
| HOUSEHOLDS & INCOME  | 1 MILE    | 3 MILES   | 5 MILES   |
| Total households     | 11,164    | 54,404    | 159,910   |
| # of persons per HH  | 2.0       | 2.1       | 2.2       |
| Average HH income    | \$150,532 | \$124,231 | \$102,773 |
| Average house value  | \$650,540 | \$595,703 | \$516,9