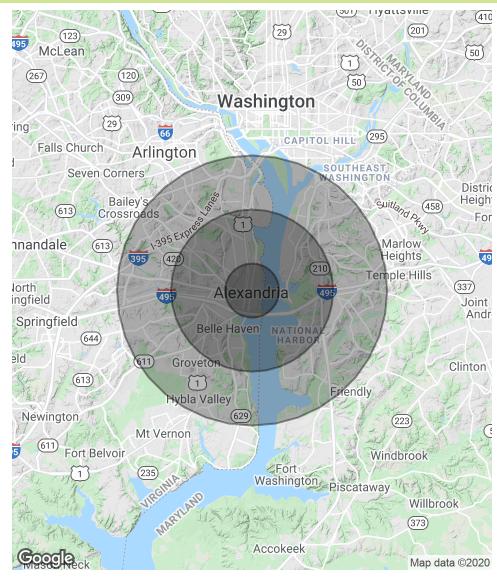

#### OLD TOWN, ALEXANDRIA

| POPULATION           | 1 MILE    | 3 MILES   | 5 MILES   |
|----------------------|-----------|-----------|-----------|
| Total Population     | 21,789    | 116,820   | 358,946   |
| Average age          | 39.0      | 37.2      | 35.8      |
| Average age (Male)   | 39.8      | 37.1      | 35.1      |
| Average age (Female) | 39.4      | 38.1      | 36.5      |
|                      |           |           |           |
| HOUSEHOLDS & INCOME  | 1 MILE    | 3 MILES   | 5 MILES   |
| Total households     | 11,164    | 54,404    | 159,910   |
| # of persons per HH  | 2.0       | 2.1       | 2.2       |
| Average HH income    | \$150,532 | \$124,231 | \$102,773 |
| Average house value  | \$650,540 | \$595,703 | \$516,955 |

\* Demographic data derived from 2010 US Census