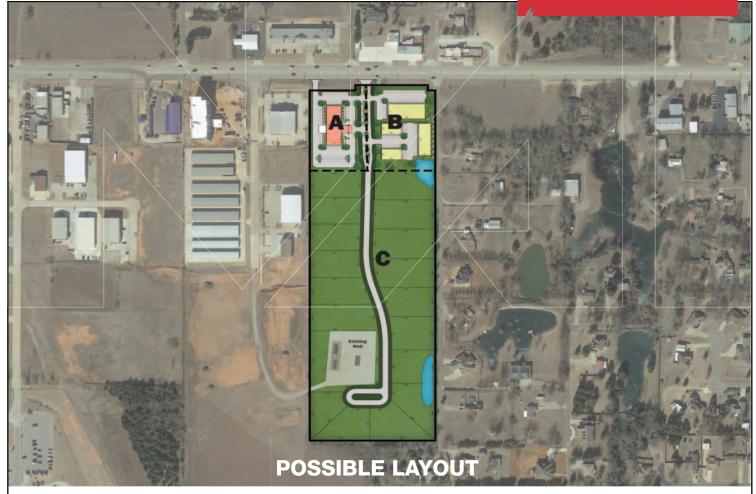

#### **PROPERTY HIGHLIGHTS**

- 19.18 Acres Zoned AG
- Perfect for Retail/Hotel Development
- 500' of Frontage on Highway 152
- Great Visibility

#### **LOCATION HIGHLIGHTS**

- Rapid Residential Growth
- Located at the Heart of Mustang Retail
- Dimensions: 500' x 1500'
- Neighbors Include: Saint Anthony Hospital, Lowes, Walmart Supercenter, Wendy's, Cato, Dollar Tree, OnCue, Taco Bell, Applebee's, IHOP