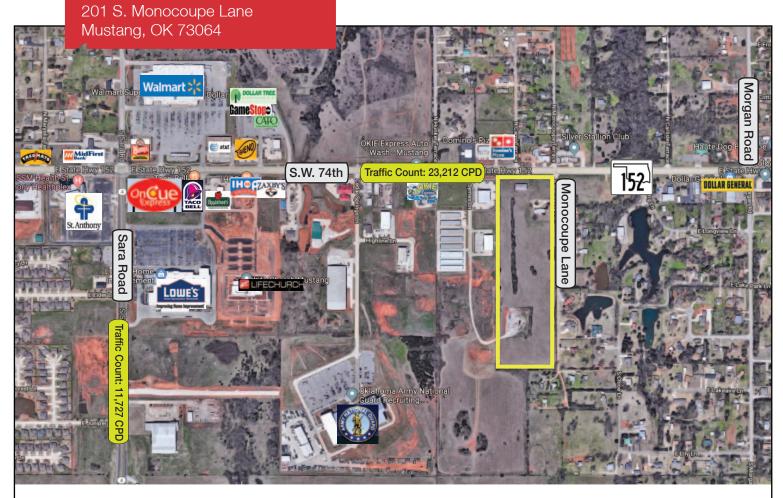

# 201 S. Monocoupe Lane

Mustang, Oklahoma 73064

#### **PROPERTY HIGHLIGHTS**

- 19.18 Acres Zoned AG
- Perfect for Retail/Hotel Development
- 500' of Frontage on Highway 152
- Great Visibility

#### **LOCATION HIGHLIGHTS**

- Rapid Residential Growth
- Located at the Heart of Mustang Retail
- Dimensions: 500' x 1500'
- Neighbors Include: Saint Anthony Hospital, Lowes, Walmart Supercenter, Wendy's, Cato, Dollar Tree, OnCue, Taco Bell, Applebee's, IHOP