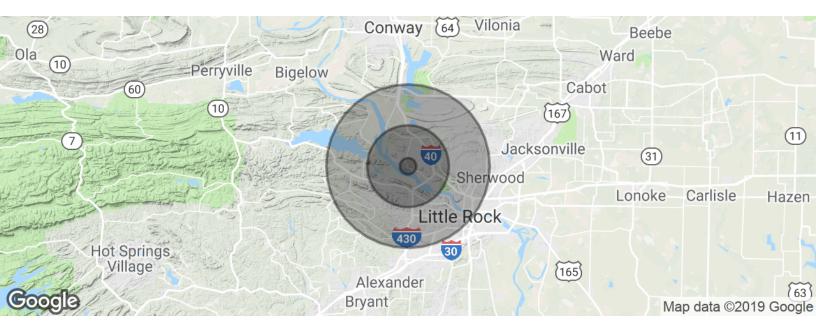

# **Demographics Map & Report**

**COMMERCIAL & INVESTMENT DIVISION** 

| POPULATION                            | 1 MILE            | 5 MILES               | 10 MILES               |
|---------------------------------------|-------------------|-----------------------|------------------------|
| Total population                      | 1,383             | 64,033                | 225,252                |
| Median age                            | 35.9              | 37.8                  | 36.8                   |
| Median age (Male)                     | 35.9              | 36.4                  | 35.1                   |
| Median age (Female)                   | 36.1              | 39.3                  | 38.4                   |
|                                       |                   |                       |                        |
| HOUSEHOLDS & INCOME                   | 1 MILE            | 5 MILES               | 10 MILES               |
| HOUSEHOLDS & INCOME  Total households | <b>1 MILE</b> 578 | <b>5 MILES</b> 27,442 | <b>10 MILES</b> 96,479 |
|                                       |                   |                       |                        |
| Total households                      | 578               | 27,442                | 96,479                 |