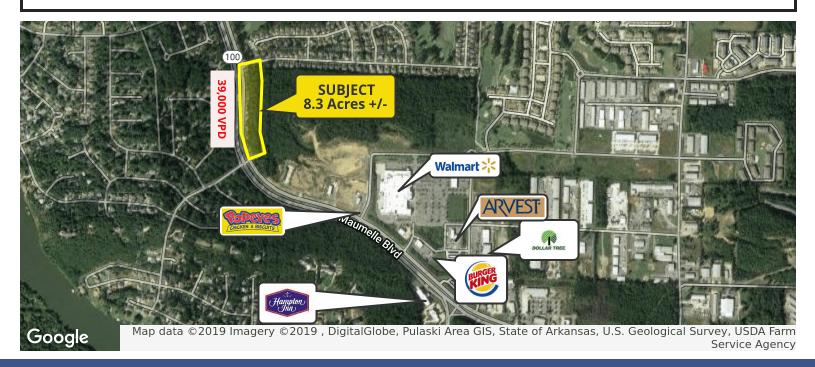

#### **PROPERTY OVERVIEW**

Prime Maumelle Blvd Opportunity! ! Will sell all or part at negotiated

price! 1,500 linear feet of Maumelle frontage!

High visibility on Maumelle Blvd. -- 39,000 VPD!

**Price / SF:** \$8.00 All utilities available

**Lot Size:** 8.3 Acres +/-

**Zoning:** PCD

Maumelle Marche

Arkanasana

100

Map data ©2019

Information is deemed reliable but is not guaranteed. Agency Disclosure: RPM Group is the agent for the owner of the property described herein.