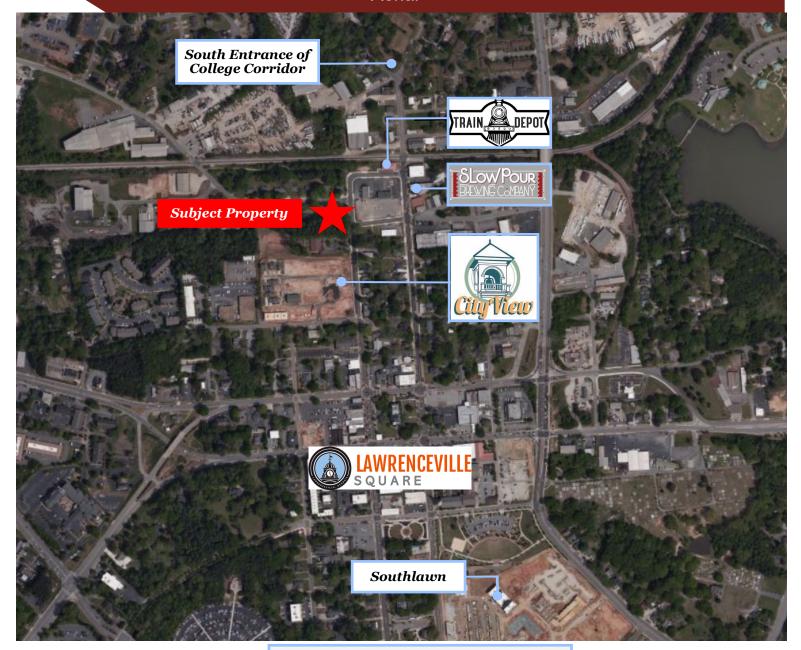

## 402 N. Perry Street Proximity To:

**South Entrance of College Corridor:** 0.1 miles

**Train Depot Music Venue:** 0.1 miles

City View: 0.1 miles

**Slow Pour Brewing Company:** 0.1 miles

Lawrenceville Square: 0.3 miles

Southlawn: 0.6 miles

Wesley Purinton 404.869.2628 wes@joelandgranot.com

For complete details, please visit: www.joelandgranot.com

633 AntoneSt NW, Atlanta, GA 30318 (ph.) 404.869.2600 | (fax) 404.869.2601