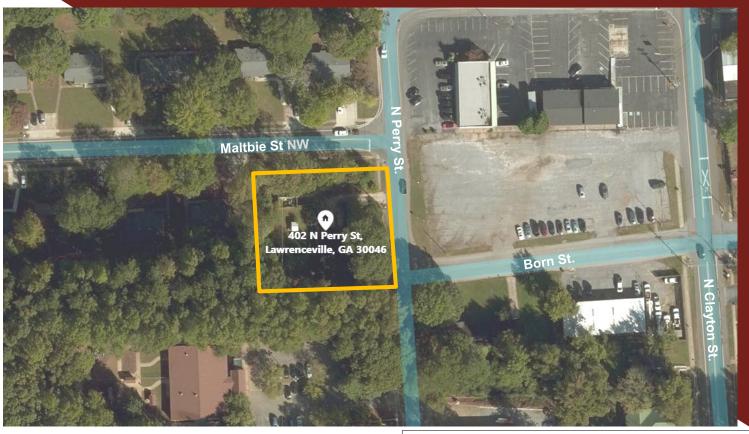

## DOWNTOWN LAWRENCEVILLE CORNER LOT FOR SALE 0.4 Acre Development Site with existing brick house



## **402 N. Perry Street** Lawrenceville, GA 30046

SALES PRICE: \$210,000 SIZE: 0.4 ACRES

- Zoned BG for option to develop one commercial lot.
   Click here for more zoning information
- Located within the Downtown Overlay District for optional residential use
  - Subdivided for two residential lots
- Existing brick house to be either demolished or renovated
- Owner financing available to qualified buyers

Wesley Purinton 404.869.2628 wes@joelandgranot.com

For complete details, please visit: www.joelandgranot.com





633 Antone St NW, Atlanta, GA 30318 (ph.) 404.869.2600 | (fax) 404.869.2601

## 402 N. Perry Street

Lawrenceville, GA 30046 Aerial



## 402 N. Perry Street Proximity To:

**South Entrance of College Corridor:** 0.1 miles

**Train Depot Music Venue:** 0.1 miles

City Vi