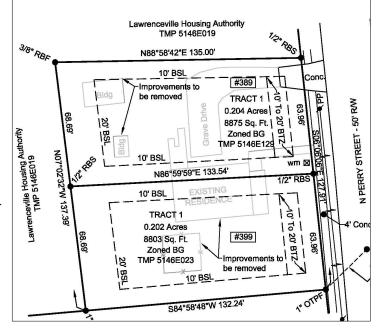

## **402 N. Perry Street** Lawrenceville, GA 30046

SALES PRICE: \$210,000 SIZE: 0.4 ACRES

- Zoned BG for option to develop one commercial lot.
   Click here for more zoning information
- Located within the Downtown Overlay District for optional residential use
  - Subdivided for two residential lots
- Existing brick house to be either demolished or renovated
- Owner financing available to qualified buyers