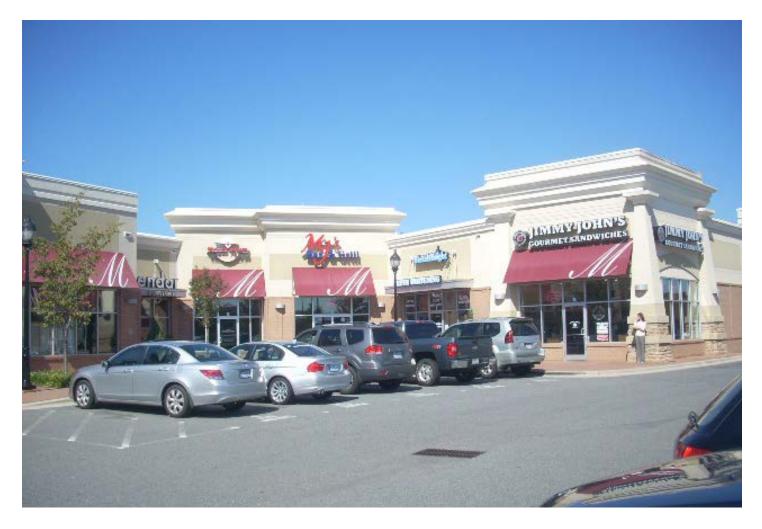

# **MOORESVILLE TOWN SQUARE**

**Bad Daddy's** BURGER BAR

WILLIAMS ROAD, MOORESVILLE, NC 28117

# DESCRIPTION

- Anchored by Lowes Foods with outparcels: The Goddard School and The Fountains Apartments
- Located at one of the most heavily traveled intersections in Mooresville and only <sup>3</sup>/<sub>4</sub> of a mile from I-77
- Combined traffic exceeds 51,500 vehicles per day
- Mooresville is home to Lowe's Home Improvement Corporate Campus and Lake Norman Medical Center, two of Mooresville's largest employers
- Population has grown 66% since 2010