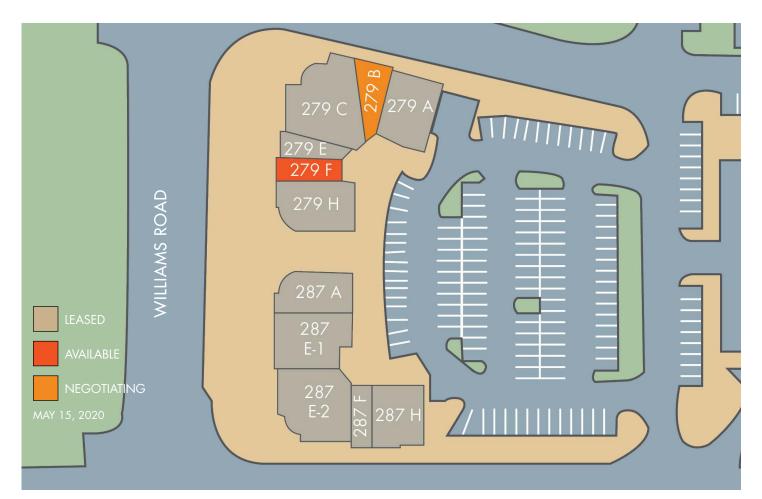

### SITE PLAN

| SUITE   | TENANT                   | SF            |
|---------|--------------------------|---------------|
| 279 A   | JIMMY JOHN'S             | 1,376         |
| 279 B   | NEGOTIATING              | 1, <b>297</b> |
| 279 C   | BAD DADDY'S BURGER BAR   | 4,634         |
| 279 E   | BABY SKY BOUTIQUE        | 1,127         |
| 279 F   | AVAILABLE                | 1,098         |
| 279 H   | SABOR LATIN STREET GRILL | 2,530         |
| 287 A   | HIP HIP HOO WRAY         | 2,134         |
| 287 E-1 | ZEN MASSAGE              | 2,474         |
| 287 E-2 | ROCKBOX                  | 3,709         |
| 287 F   | SERENITY NAIL SPA        | 1,041         |
| 287 H   | MARTINIZING DRY CLEANERS | 2,069         |