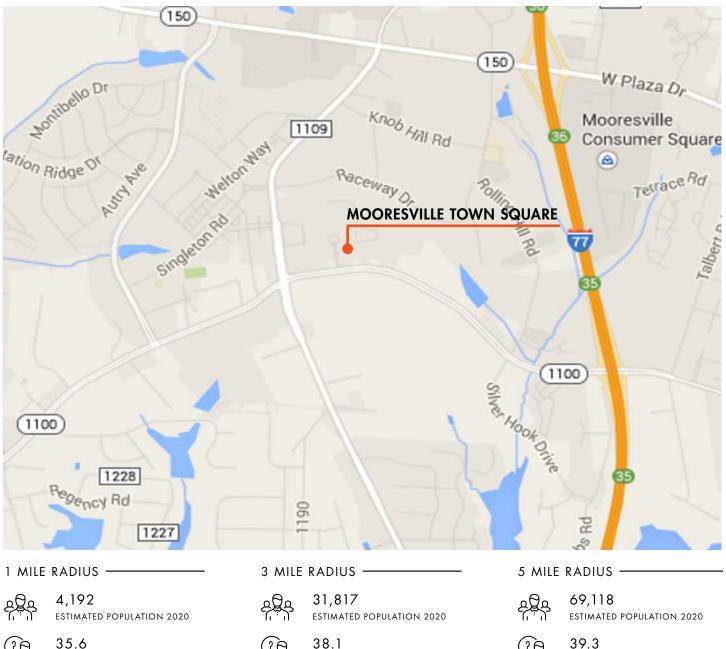

# **DEMOGRAPHICS**

35.6 AVERAGE AGE

\$111,666 AVG HOUSEHOLD INCOME

8,881

TOTAL EMPLOYEES

AVERAGE AGE

\$105,485 AVG HOUSEHOLD INCOME

<u>...</u>

AVERAGE AGE

\$110,428 AVG HOUSEHOLD INCOME

34,248 TOTAL EMPLOYEES

foundrycommercial.com