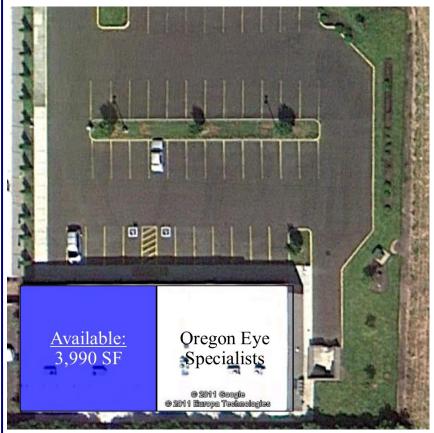

## **Newberg Commerce**

View Online:

Barnard Commercial 2318 Portland Rd (Hwy 99), Newberg, OR 97132

This office/medical building is located on Portland Road (Hwy 99) with AutoZone in front. The property offers a quiet spacious area with ample parking and easy access. Newberg Hospital is located just North of the property and George Fox University is just South with an average attendance of 3,500 students. Former tenant was Prudential with a general office build out. Neighboring tenant is Oregon Eye Specialists. Monument signage is available on Portland Road/Hwy 99 below Auto Zone.

### Available For Lease and/or Sale:

Suite 2—3,990 SF Previous office use with build out

\$1.50 PSF/Month, NNN

7,500 SF Building 39,204 SF Lot/ .9 Acres

SALE PRICE: \$1,950,000

503.675.0900| Craig Barnard | Email: craig@barnardcommercial.com www.barnardcommercial.com | Mail: 6650 SW Redwood Lane, Suite 330, Portland OR 97224