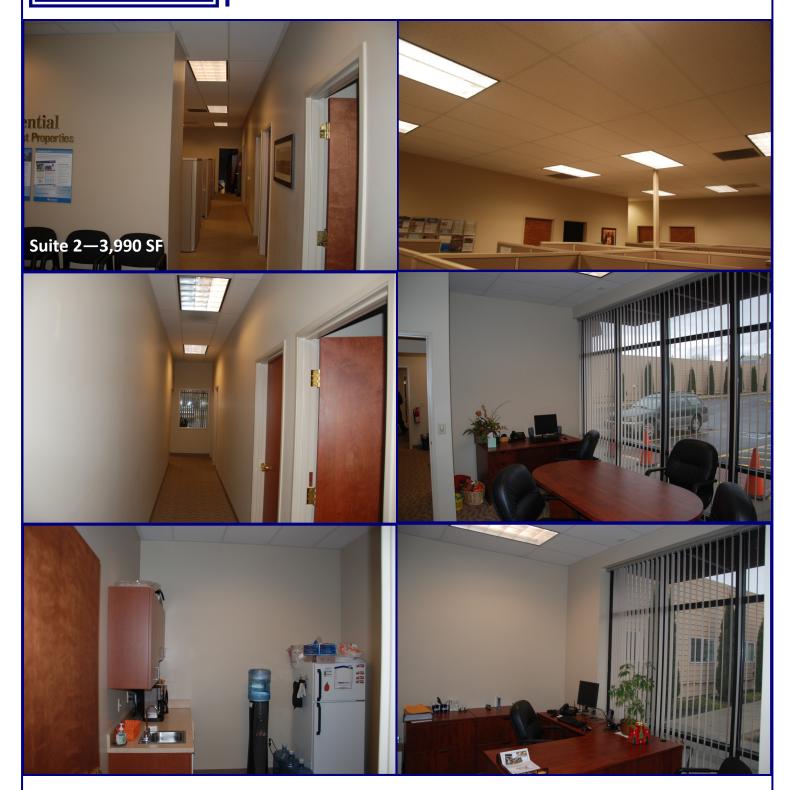

### Available For Lease and/or Sale:

Suite 2—3,990 SF Previous office use with build out

\$1.50 PSF/Month, NNN

7,500 SF Building 39,204 SF Lot/ .9 Acres

SALE PRICE: \$1,950,000

503.675.0900| Craig Barnard | Email: craig@barnardcommercial.com www.barnardcommercial.com | Mail: 6650 SW Redwood Lane, Suite 330, Portland OR 97224