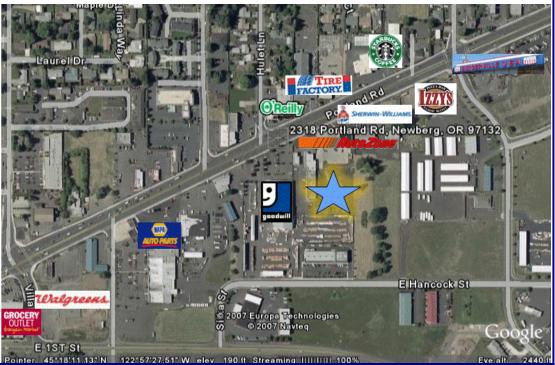

## **Newberg Commerce**

View Online:

Barnard Commercial 2318 Portland Rd (Hwy 99), Newberg, OR 97132

This office/medical building is located on Portland Road (Hwy 99) with AutoZone in front. The property offers a quiet spacious area with ample parking and easy access. Newberg Hospital is located just North of the property and George Fox University is just South with an average attendance of 3,500 students. Former tenant was Prudential with a general office build out. Neighboring tenant is Oregon Eye Specialists. Monument signage is available on Portland Road/Hwy 99 below Auto Zone.

#### Average Daily Traffic (2010):

- **38,500** 0.10 mile west of Springbrook Road
- **38,800** 0.02 mile east of N. Everest Road

#### Average Daily Traffic (2010):

**38,500** - 0.10 mile west of Springbrook Road

**38,800** - 0.02 mile east of N. Everest Road