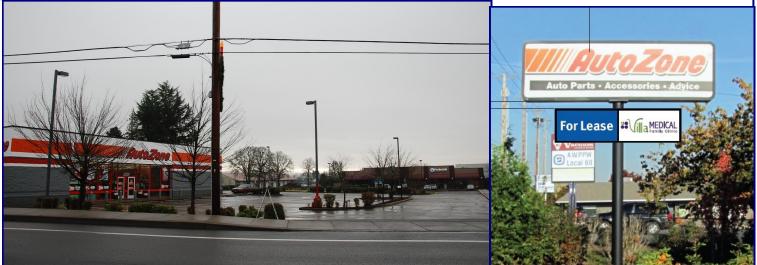

## **Newberg Commerce**

View Online:

Barnard Commercial 2318 Portland Rd (Hwy 99), Newberg, OR 97132

This office/medical building is located on Portland Road (Hwy 99) with AutoZone in front. The property offers a quiet spacious area with ample parking and easy access. Newberg Hospital is located just North of the property and George Fox University is just South with an average attendance of 3,500 students. Former tenant was Prudential with a general office build out. Neighboring tenant is Oregon Eye Specialists. Monument signage is available on Portland Road/Hwy 99 below Auto Zone.

## **Newberg Commerce**

2318 Portland Rd (Hwy 99), Newberg, OR 97132