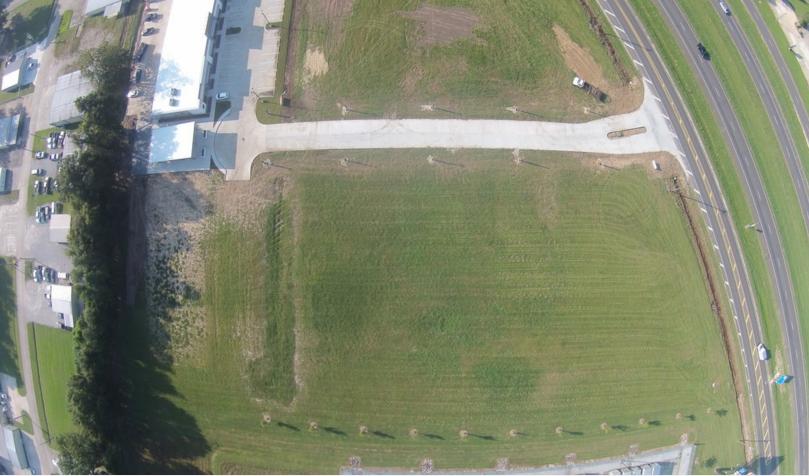

### **Property Overview**

Two outparcels for sale along I-49 Frontage Rd in Carencro in front of the newly constructed Center Square shopping center. The two out parcels will be on either side of the boulevard entering the development. Both outparcels could be divided to achieve smaller lot footprints. Electricity, water and sewer all at the site. Given the high visibility and traffic counts the outparcels are ideal for retail, especially restaurants. This area is seeing and should continue to see both commercial and residential growth.