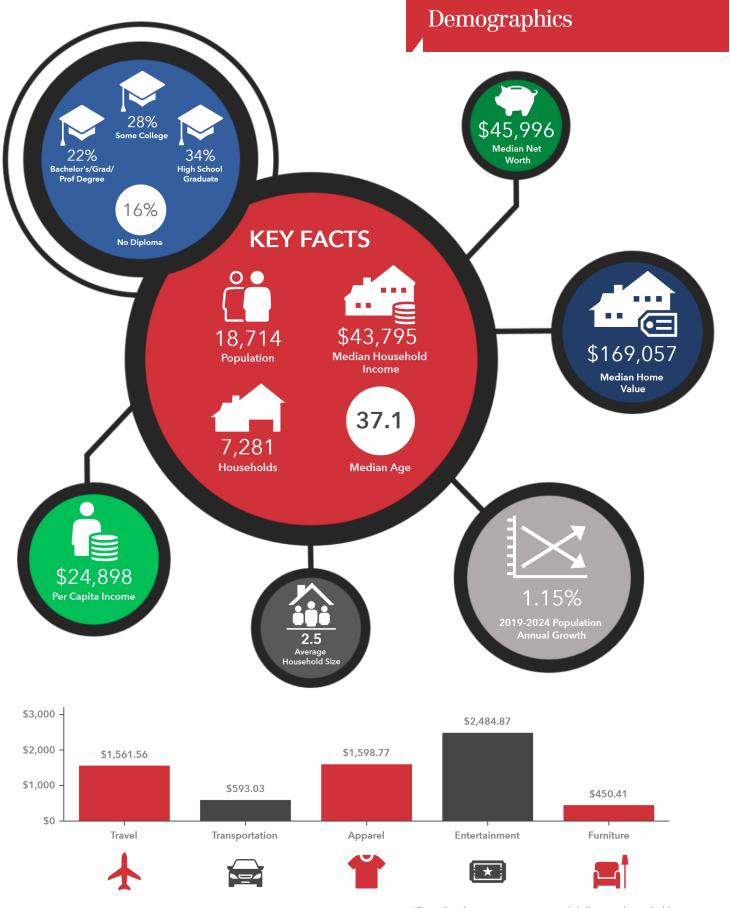

### **Location Overview**

The subject site is located on the frontage road on the east side of I-49 just north of exit 2 (Gloria Switch Rd). This area of Lafayette parish is growing both commercially (Super 1 Foods, Walmart and surrounding shadow centers, Billy's, etc.) and residentially (multiple subdivisions). The current population within a 7 min drive time is 18,714 and is projected to grow 1.44% year over year, double the national average, over the next 5 years. Median Household Income for this area is \$43,800.

# Vacant Land

3.7 Acres | \$525,135 / AC

806 E. St. Mary Boulevard Lafayette, LA 70503 337 233 9541 tel latterblum.com

\*Spending facts are average annual dollars per household

Demographics reflect a 7 minute drive time from the location