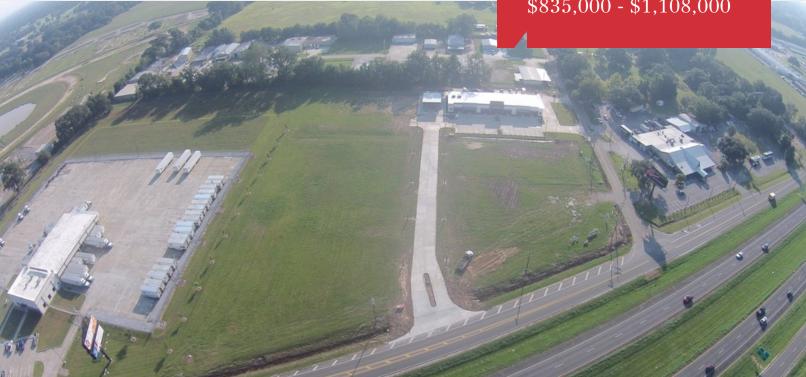

# Vacant Land

\$835,000 - \$1,108,000

# Center Square Out Parcels

3500 NE Evangeline, Carencro, Louisiana 70520

### Sale Price

\$835,000 - \$1,108,000

### **Property Overview**

Two outparcels for sale along I-49 Frontage Rd in Carencro in front of the newly constructed Center Square shopping center. The two out parcels will be on either side of the boulevard entering the development. Both outparcels could be divided to achieve smaller lot footprints. Electricity, water and sewer all at the site. Given the high visibility and traffic counts the outparcels are ideal for retail, especially restaurants. This area is seeing and should continue to see both commercial and residential growth.