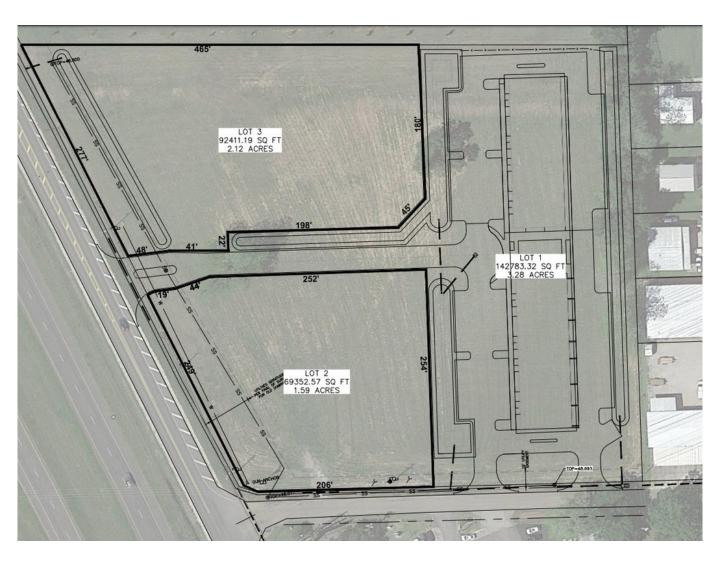

806 E. St. Mary Boulevard Lafayette, LA 70503 337 233 9541 tel latterblum.com

Map data ©2019

| SALE PRICE:              | \$12.00/SF      |  |  |
|--------------------------|-----------------|--|--|
| LOT SIZES:               | 69,352 SF       |  |  |
| LOT OIZLO.               | 92,411 SF       |  |  |
| TOTAL LAND<br>AVAILABLE: | 3.7 Acres       |  |  |
| APN #:                   | 6162888         |  |  |
| MARKET:                  | Carencro        |  |  |
| CROSS STREETS:           | Thoroughbred Dr |  |  |
| TRAFFIC COUNT:           | 68,719          |  |  |
|                          |                 |  |  |

# Available Lots

 $\texttt{\# OF LOTS 2} \quad | \quad \texttt{TOTAL LOT SIZE} \quad 69,352 - 92,411 \; \texttt{SF} \quad | \quad \texttt{TOTAL LOT PRICE} \quad \$835,000 - 1,108,000 \quad | \quad \texttt{BEST USE} \quad \texttt{RETAIL - RESTAURANT}$ 

| STATUS    | LOT # | ADDRESS | APN | SUB-TYPE | SIZE      | PRICE       | \$/SF   |
|-----------|-------|---------|-----|----------|-----------|-------------|---------|
| Available | Lot 3 |         |     | Retail   | 92,411 SF | \$1,108,000 | \$11.99 |
| Available | Lot 2 |         |     | Retail   | 69,352 SF | \$835,000   | \$12.04 |