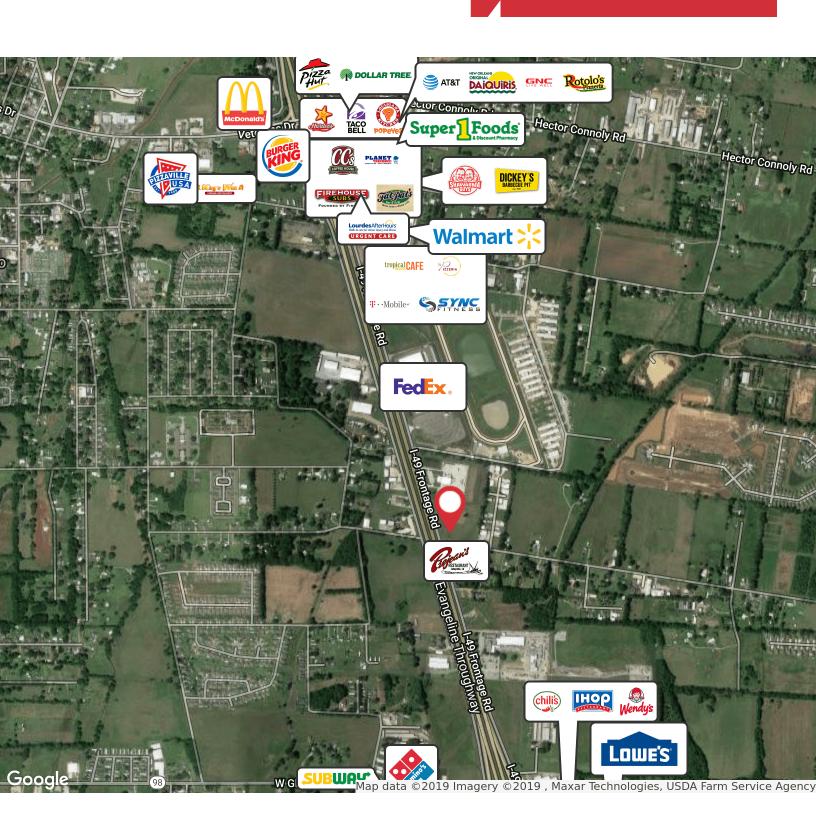

### **Location Overview**

The subject site is located on the frontage road on the east side of I-49 just north of exit 2 (Gloria Switch Rd). This area of Lafayette parish is growing both commercially (Super 1 Foods, Walmart and surrounding shadow centers, Billy's, etc.) and residentially (multiple subdivisions). The current population within a 7 min drive time is 18,714 and is projected to grow 1.44% year over year, double the national average, over the next 5 years. Median Household Income for this area is \$43,800.