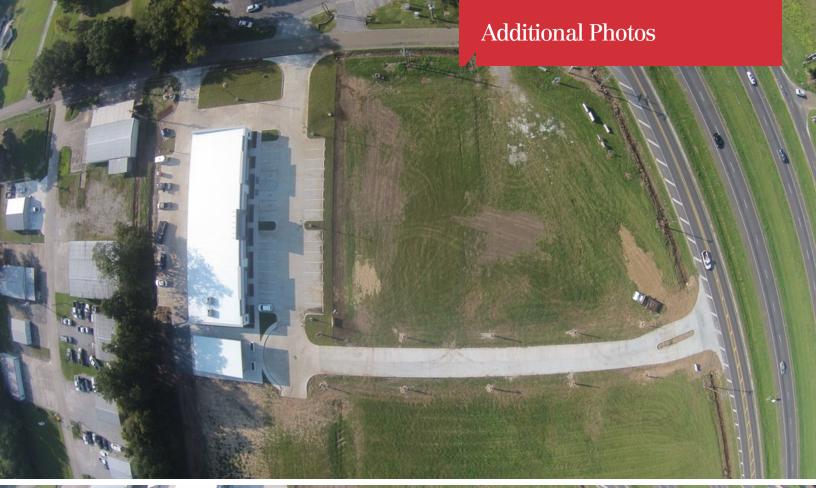

### **Property Overview**

Two outparcels for sale along I-49 Frontage Rd in Carencro in front of the newly constructed Center Square shopping center. The two out parcels will be on either side of the boulevard entering the development. Both outparcels could be divided to achieve smaller lot footprints. Electricity, water and sewer all at the site. Given the high visibility and traffic counts the outparcels are ideal for retail, especially restaurants. This area is seeing and should continue to see both commercial and residential growth.