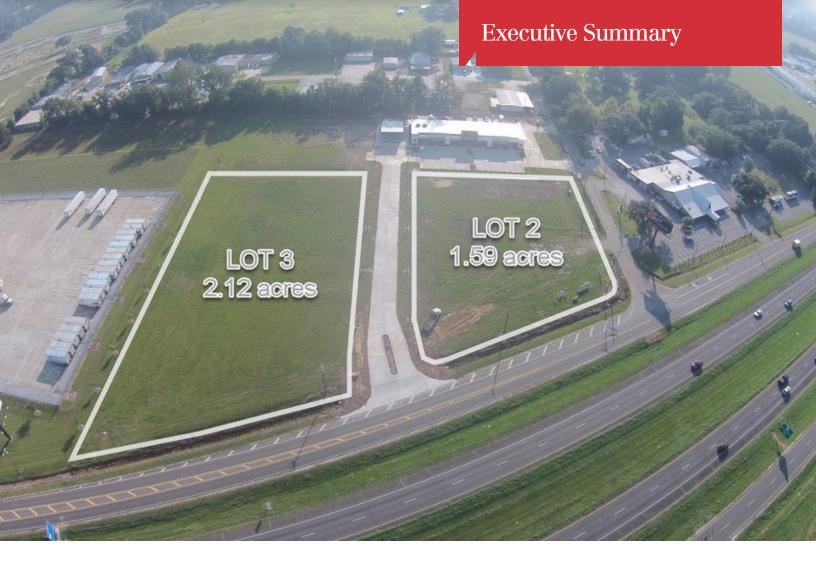

## Outparcels For Sale

# Available Lots

 $\texttt{\# OF LOTS 2} \quad | \quad \texttt{TOTAL LOT SIZE} \quad 69,352 - 92,411 \; \texttt{SF} \quad | \quad \texttt{TOTAL LOT PRICE} \quad \$835,000 - 1,108,000 \quad | \quad \texttt{BEST USE} \quad \texttt{RETAIL - RESTAURANT}$ 

| STATUS    | LOT # | ADDRESS | APN | SUB-TYPE | SIZE      | PRICE       | \$/SF   |
|-----------|-------|---------|-----|----------|-----------|-------------|---------|
| Available | Lot 3 |         |     | Retail   | 92,411 SF | \$1,108,000 | \$11.99 |
| Available | Lot 2 |         |     | Retail   | 69,352 SF | \$835,000   | \$12.04 |