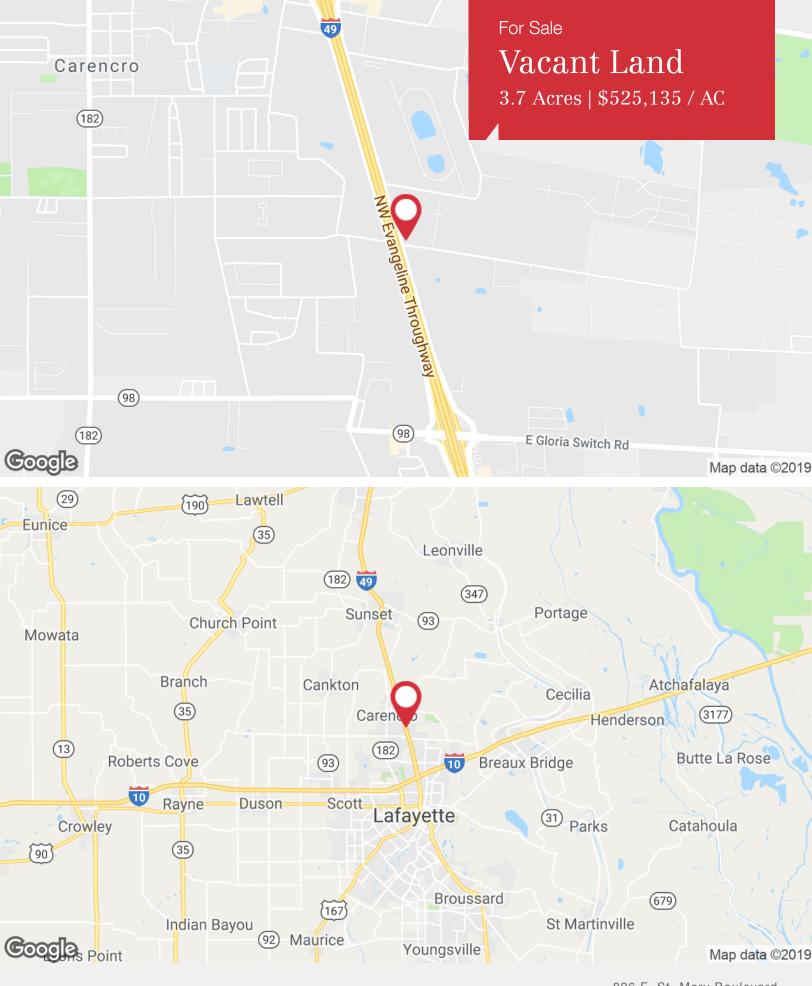

### **Location Overview**

The subject site is located on the frontage road on the east side of I-49 just north of exit 2 (Gloria Switch Rd). This area of Lafayette parish is growing both commercially (Super 1 Foods, Walmart and surrounding shadow centers, Billy's, etc.) and residentially (multiple subdivisions). The current population within a 7 min drive time is 18,714 and is projected to grow 1.44% year over year, double the national average, over the next 5 years. Median Household Income for this area is \$43,800.

# Vacant Land

3.7 Acres | \$525,135 / AC

806 E. St. Mary Boulevard Lafayette, LA 70503 337 233 9541 tel latterblum.com

\*Spending facts are average annual dollars per household

Demographics reflect a 7 minute drive time from the location