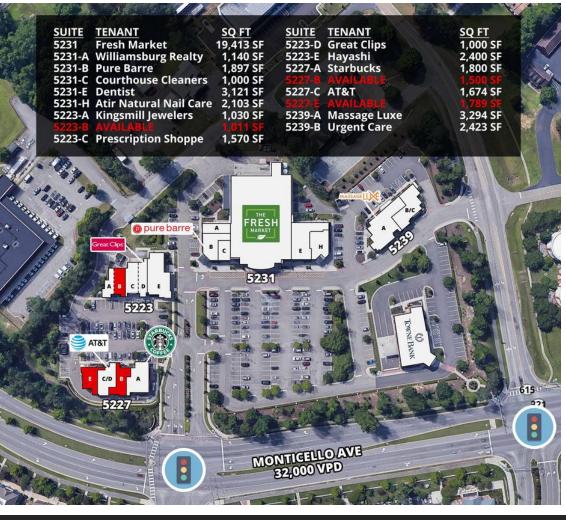

## **AVAILABLE SPACES**

**5223-B Retail Storefront** 1,011 SF 5227-B Hair Salon 1,500 SF 5227-E Endcap 1,789 SF

**GEORGE FOX** • gfox@divaris.com • 757.333.4380 KRIS FULLER • kris.fuller@divaris.com • 757.333.4321