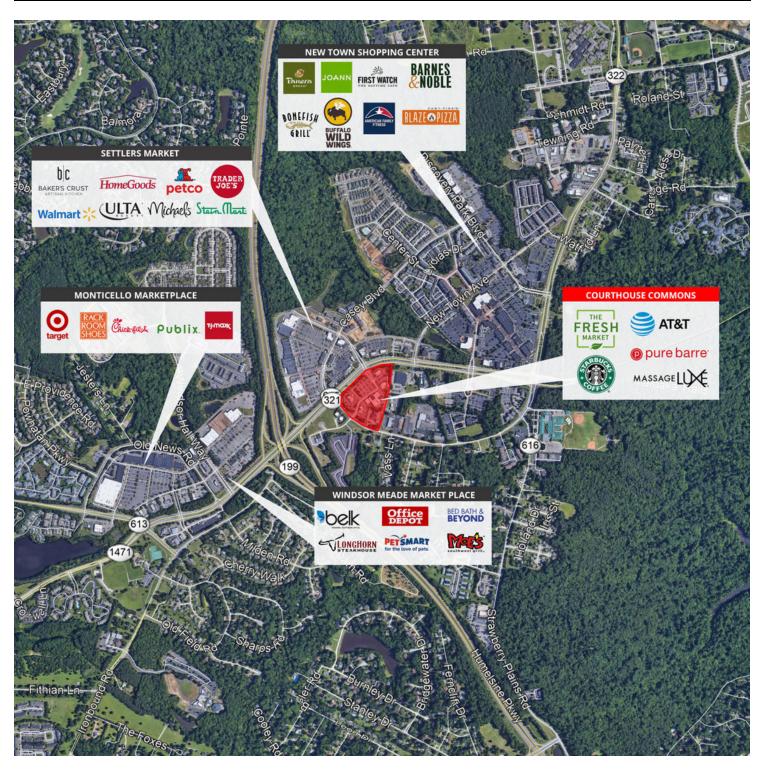

## LOCAL AREA

# **COURTHOUSE COMMONS**

**PROPERTY OVERVIEW** 

pure barre

- Courthouse Commons is anchored by a strong performing Fresh Market and home to national retailers including Starbucks, AT&T, Pure Barre, Massage Luxe, and Great Clips. Conveniently located near the intersection of Route 199 and Monticello Avenue (32,000 VPD), Courthouse Commons caters to the highest household incomes and fastest growing population in the Hampton Roads region. The center is easily accessible to the College of
- William & Mary, the surrounding strong daytime office population, and seasonal tourist attractions.
- · Anchored by top performing Fresh Market
- Main and Main location at the most desirable intersection in Williamsburg
- · High end co-tenancy including Starbucks, Pure Barre, and Massage Luxe
- Highest household incomes and largest concentration of office space in Williamsburg