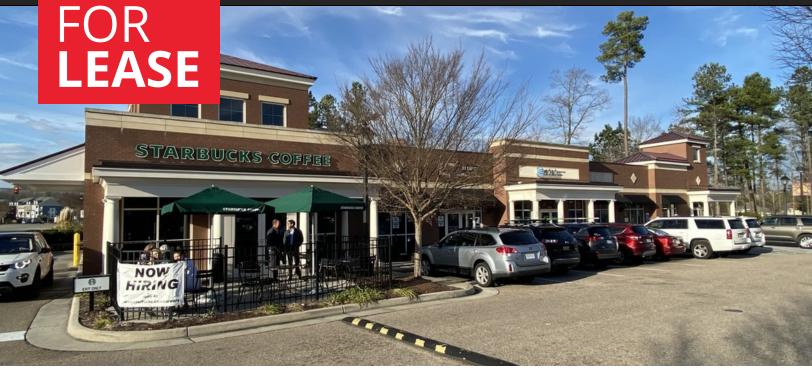

# **COURTHOUSE COMMONS**

**PROPERTY OVERVIEW** 

pure barre

- Courthouse Commons is anchored by a strong performing Fresh Market and home to national retailers including Starbucks, AT&T, Pure Barre, Massage Luxe, and Great Clips. Conveniently located near the intersection of Route 199 and Monticello Avenue (32,000 VPD), Courthouse Commons caters to the highest household incomes and fastest growing population in the Hampton Roads region. The center is easily accessible to the College of
- William & Mary, the surrounding strong daytime office population, and seasonal tourist attractions.
- · Anchored by top performing Fresh Market
- Main and Main location at the most desirable intersection in Williamsburg
- · High end co-tenancy including Starbucks, Pure Barre, and Massage Luxe
- Highest household incomes and largest concentration of office space in Williamsburg

## **AVAILABLE SPACES**

**5223-B Retail Storefront** 1,011 SF 5227-B Hair Salon 1,500 SF 5227-E Endcap 1,789 SF

**GEORGE FOX** • gfox@divaris.com • 757.333.4380 KRIS FULLER • kris.fuller@divaris.com • 757.333.4321