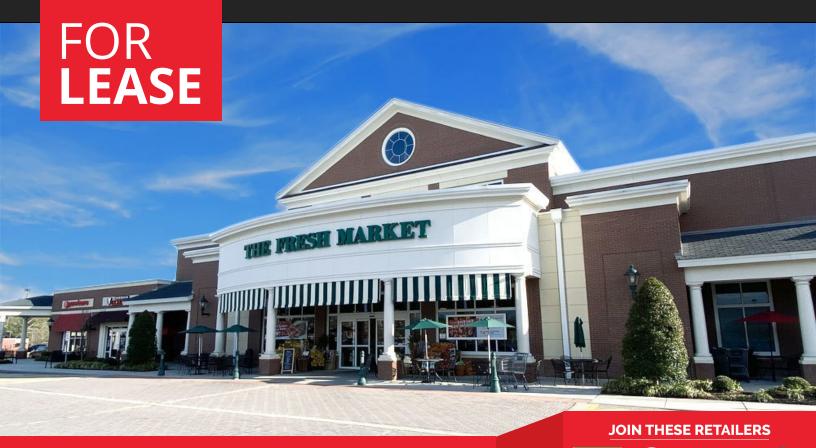

# **COURTHOUSE COMMONS**

**PROPERTY OVERVIEW** 

pure barre

- Courthouse Commons is anchored by a strong performing Fresh Market and home to national retailers including Starbucks, AT&T, Pure Barre, Massage Luxe, and Great Clips. Conveniently located near the intersection of Route 199 and Monticello Avenue (32,000 VPD), Courthouse Commons caters to the highest household incomes and fastest growing population in the Hampton Roads region. The center is easily accessible to the College of
- William & Mary, the surrounding strong daytime office population, and seasonal tourist attractions.
- · Anchored by top performing Fresh Market
- Main and Main location at the most desirable intersection in Williamsburg
- · High end co-tenancy including Starbucks, Pure Barre, and Massage Luxe
- Highest household incomes and largest concentration of office space in Williamsburg